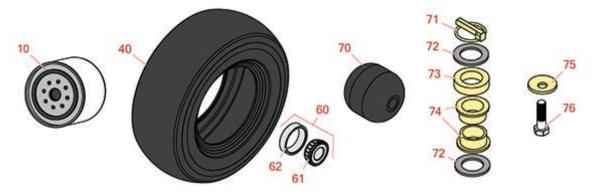

## **Replaces Jacobsen HR-700 Parts**

Rotary Mower Rotary Parts

|        | R&R<br>Part No.    | OEM<br>Part No.                           | Description                                        | Qty<br>Req | Order<br>Quantity |
|--------|--------------------|-------------------------------------------|----------------------------------------------------|------------|-------------------|
| Filter | rs                 |                                           |                                                    |            |                   |
| 10     | RX7000074035       | 4113986                                   | Kubota Filter - Oil                                | 1          |                   |
| Tires  |                    |                                           |                                                    |            |                   |
| 40     | RT5504114005       | 4250772,<br>4256572                       | OTR Tire - 11x4.00-5 (4 Ply) Turf Smooth           | 2          |                   |
| 60     | R500534            | 500534,<br>R500534                        | Bearing - with Cup                                 | 4          |                   |
|        | Detail Description | n: Kit includes:                          | 1 ea R254-78- Bearing Cone & R254-79 Bearing Cone: |            |                   |
| 61     | R254-78            | 254-78,<br>385174,<br>4121174,<br>4135152 | Tapered Bearing Cone                               | 4          |                   |
| 62     | R254-79            | 254-79,<br>4121175                        | Cup - Bearing                                      | 4          |                   |
|        | Detail Description | n: Use R254-79                            | M installation mandrel to properly install race.:  |            |                   |
| 70     | R2198153           | 2198153                                   | Roller - 3 in - Front Deck                         | 2          |                   |
| 71     | R3290-384          | 3004894,<br>361391,<br>469009601          | Pin - Lynch Heavy Duty                             | 2          |                   |
| 72     | R366593            | 366593                                    | Spacer - 1/8 Caster Wheel                          | 4          |                   |
| 73     | R365772            | 363537,<br>365772                         | Spacer - Caster Wheel 1/2                          | 6          |                   |
| 74     | R2190200           | 2190200                                   | Bushing - Castor                                   | 4          |                   |
| 75     | R3007764           | 3007764                                   | Washer -Bowed - Rotary Blade                       | 3          |                   |
| 76     | R400410            | 400410                                    | Bolt - Hex HD 1/2-13 x 1-3/4                       | 3          |                   |
|        |                    |                                           |                                                    |            |                   |