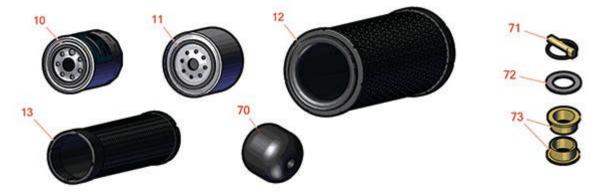

## **Replaces Jacobsen HR-600 Parts**

Rotary Mower Rotary Parts OEM

| Item R&R<br>No Part I | No.       | OEM Part No.                     | Description                    | Qty<br>Req | Order<br>Quantity |
|-----------------------|-----------|----------------------------------|--------------------------------|------------|-------------------|
|                       |           |                                  |                                |            | <u> </u>          |
| 10 <b>RXHF</b>        | 116643560 | 557619                           | Element, Fuel Filter           | 1          |                   |
| 10 <b>RRF1</b>        | 0530      |                                  | SilverGuard Fuel Filter        | 1          |                   |
| 11 <b>RX70</b>        | 00074035  | 4113986                          | Kubota Filter - Oil            | 1          |                   |
| 12 <b>R413</b>        | 3820      | 4123044,<br>4133820              | Baldwin Air Filter Element     | 1          |                   |
| 12 <b>RRF1</b>        | 0195      | 4123044,<br>4133820              | SilverGuard Air Filter Element | 1          |                   |
| 13 <b>R108</b> -      | -3813     | 4132821,<br>4133821              | Air Filter - Inner             | 1          |                   |
| 70 <b>R219</b> 8      | 8153      | 2198153                          | Roller - 3 in - Front Deck     | 2          |                   |
| 71 <b>R329</b> 0      | 0-384     | 3004894,<br>361391,<br>469009601 | Pin - Lynch Heavy Duty         | 2          |                   |
| 72 <b>R366</b> !      | 593       | 366593                           | Spacer - 1/8 Caster Wheel      | 2          |                   |
| 73 <b>R219</b> 0      | 0200      | 2190200                          | Bushing - Castor               | 4          |                   |
|                       |           |                                  |                                |            |                   |