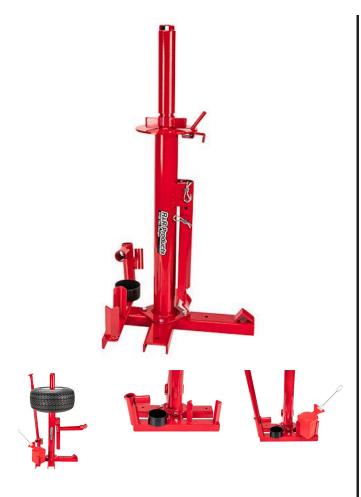

## **Tire Changer** R100

## **Details**

Virtually unlimited size range, from golf carts & sand trap rakes, commercial mowers, front tractor tires to automobile. Changer is complete with the Small Tire Changer Attachment. Completely manual, no air or electrical hook-up required. Bolting the changer down is all that is required for operation. Changes all popular sizes from 4" through large 16.5" flotation tires. All steel construction. Tool holder rack for accessories and mount/demount bars. Made in USA. 2 year warranty. Please note: Due to excessive air freight charges, this item will be shipped ground freight.

- Completely manual
- Changes all sizes from 4" to 16.5" virtually unlimited size range
- Includes Small Tire Changer Attachment
- No air or electrical hook-up needed
- All steel construction
- Tool holder rack for accessories
- Mount/demount bars
- Made in USA
- 2 year warranty