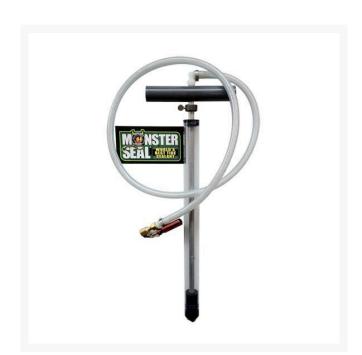

## **Monster Seal 5 Gallon Hand Pump** RMS1010

## **Details**

Designed for 5 gallon pails for easy installation of sealant through the valve stem, and against up to 50 psi. Aluminum pump shaft is stamped with ounce markings, an adjustable thumb screw and calibrated to inject 1 to 10 oz. per pump stroke. Included are installation directions, tire dosage chart, valve core removal tool and quick connect valve stem chuck. Made in U.S.A.

- Works against up to 50 psi.
- Installs sealant through valve stem
- For use with 5 gallon pail
- Aluminum pump shaft
- Adjustable thumb screw
- Calibrated to inject 1 to 10 oz. per stroke
- Installation instructions included
- Tire dosage chart
- Value core removal
- Quick connect valve stem chuck