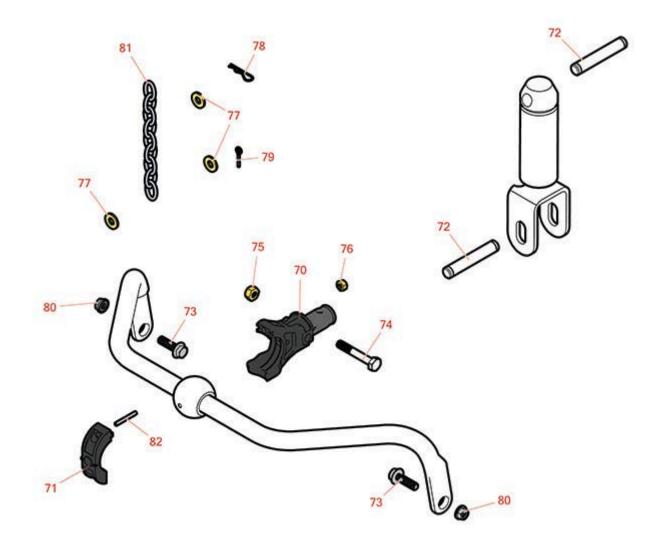

## **Replaces John Deere 2500E Hybrid Riding Greens Mower Parts**

Traction Unit Rear Yoke Kit

|      | R&R<br>Part No.            | OEM<br>Part No.    | Description                          | Qty<br>Req | Order<br>Quantity |
|------|----------------------------|--------------------|--------------------------------------|------------|-------------------|
| Othe | r Parts Available          |                    |                                      |            |                   |
| 70   | RMT6295                    | MT6295,<br>UC26099 | Pin Fastener - Lift Arm Yoke Adapter | 1          |                   |
| 71   | RUC15037                   | MT6233,<br>UC15037 | Bracket - Yoke Adapter Cap           | 1          |                   |
| 72   | RMT3934                    | MT3934             | Pin Fastener - Lift Cylinder         | 2          |                   |
| 73   | R19M7835                   | 19M7835            | Screw - M10 x 35                     | 2          |                   |
|      | Tech Note: For mod         | el 9586:           |                                      |            |                   |
| 74   | R19M7808                   | 19M7808            | Bolt - 10mm-1.5x65 Hx Fl             | 1          |                   |
| 75   | R14M7400                   | 14M7400            | Locknut - 10mm                       | 1          |                   |
| 76   | R14M7166                   | 14M7166            | Locknut - 8mm x 1.25 ESNA            | 1          |                   |
| 77   | R24H1682                   | 24H1682            | Washer - 13/32 x 7/8 x 1/8           | 3          |                   |
| 78   | RR50647                    | J16931,<br>R50647  | Pin - Hair Cotter                    | 1          |                   |
| 79   | R460026                    |                    | Pin - Cotter 1/8 x 3/4               | 1          |                   |
| 80   | RE63526                    | E63526             | Nut                                  | 2          |                   |
|      | Tech Note: For model 9586: |                    |                                      |            |                   |
| 81   | RAMT1479                   | AMT1479            | Chain - Link                         | 1          |                   |
| 82   | R34H286                    | 34H286             | Spring Pin                           | 1          |                   |
|      |                            |                    |                                      |            |                   |