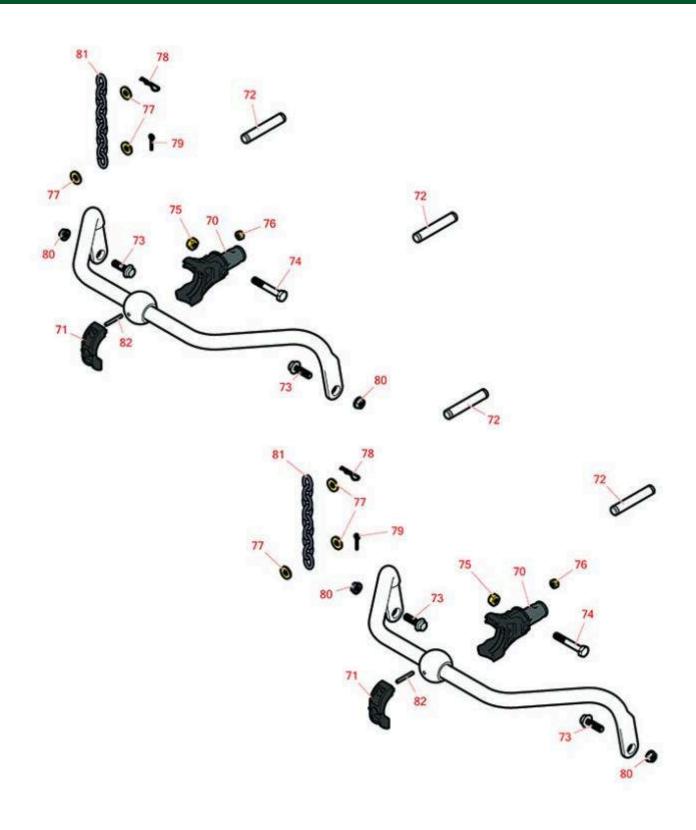

## Replaces John Deere 2500E Hybrid Riding Greens Mower Parts

Traction Unit Front Lift Arm & Yoke Kits

## **Replaces John Deere 2500E Hybrid Riding Greens Mower Parts**

Traction Unit Front Lift Arm & Yoke Kits

|      | R&R<br>Part No.    | OEM<br>Part No.    | Description                          | Qty<br>Req | Order<br>Quantity |
|------|--------------------|--------------------|--------------------------------------|------------|-------------------|
| Othe | r Parts Available  |                    |                                      |            |                   |
| 70   | RMT6295            | MT6295,<br>UC26099 | Pin Fastener - Lift Arm Yoke Adapter | 2          |                   |
| 71   | RUC15037           | MT6233,<br>UC15037 | Bracket - Yoke Adapter Cap           | 2          |                   |
| 72   | RMT3934            | MT3934             | Pin Fastener - Lift Cylinder         | 4          |                   |
| 73   | R19M7835           | 19M7835            | Screw - M10 x 35                     | 4          |                   |
|      | Tech Note: For mod | lel 9586:          |                                      |            |                   |
| 74   | R19M7808           | 19M7808            | Bolt - 10mm-1.5x65 Hx Fl             | 2          |                   |
| 75   | R14M7400           | 14M7400            | Locknut - 10mm                       | 2          |                   |
| 76   | R14M7166           | 14M7166            | Locknut - 8mm x 1.25 ESNA            | 2          |                   |
| 77   | R24H1682           | 24H1682            | Washer - 13/32 x 7/8 x 1/8           | 6          |                   |
| 78   | RR50647            | J16931,<br>R50647  | Pin - Hair Cotter                    | 2          |                   |
| 79   | R460026            |                    | Pin - Cotter 1/8 x 3/4               | 2          |                   |
| 80   | RE63526            | E63526             | Nut                                  | 4          |                   |
| 81   | RAMT1479           | AMT1479            | Chain - Link                         | 2          |                   |
| 82   | R34H286            | 34H286             | Spring Pin                           | 2          |                   |
|      |                    |                    |                                      |            |                   |