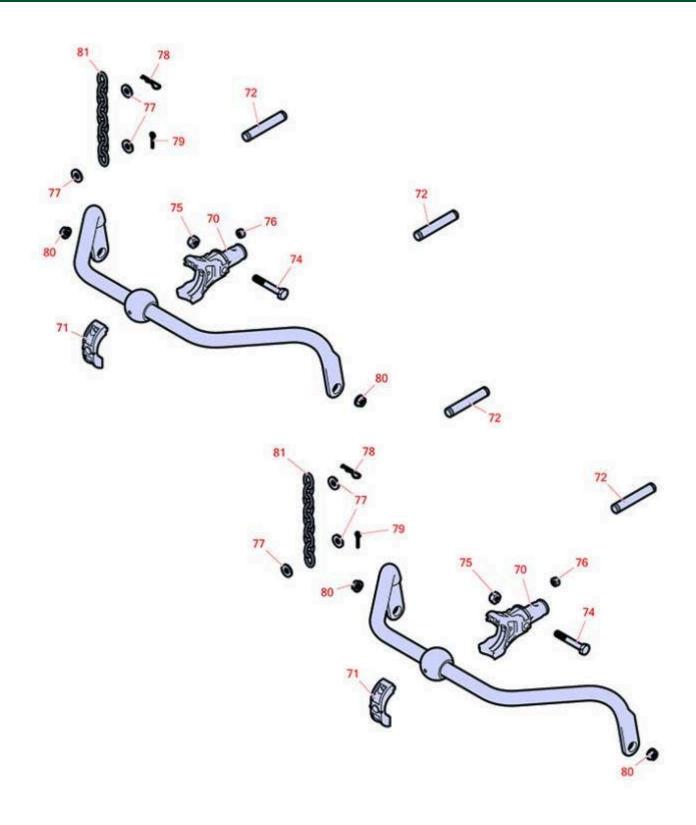

## **Replaces John Deere 2500E Riding Greens Mower Parts**

Traction Unit Front Lift Arm & Yoke Kits

|      | R&R<br>Part No.   | OEM<br>Part No.    | Description                          | Qty<br>Req | Order<br>Quantity |
|------|-------------------|--------------------|--------------------------------------|------------|-------------------|
| Othe | r Parts Available |                    |                                      |            |                   |
| 70   | RMT6295           | MT6295,<br>UC26099 | Pin Fastener - Lift Arm Yoke Adapter | 2          |                   |
| 71   | RUC15037          | MT6233,<br>UC15037 | Bracket - Yoke Adapter Cap           | 2          |                   |
| 72   | RMT3934           | MT3934             | Pin Fastener - Lift Cylinder         | 4          |                   |
| 74   | R19M7808          | 19M7808            | Bolt - 10mm-1.5x65 Hx Fl             | 2          |                   |
| 75   | R14M7400          | 14M7400            | Locknut - 10mm                       | 2          |                   |
| 76   | R14M7166          | 14M7166            | Locknut - 8mm x 1.25 ESNA            | 2          |                   |
| 77   | R24H1682          | 24H1682            | Washer - 13/32 x 7/8 x 1/8           | 6          |                   |
| 78   | RR50647           | J16931,<br>R50647  | Pin - Hair Cotter                    | 2          |                   |
| 79   | R460026           |                    | Pin - Cotter 1/8 x 3/4               | 2          |                   |
| 80   | RE63526           | E63526             | Nut                                  | 4          |                   |
| 81   | RAMT1479          | AMT1479            | Chain - Link                         | 2          |                   |
|      |                   |                    |                                      |            |                   |