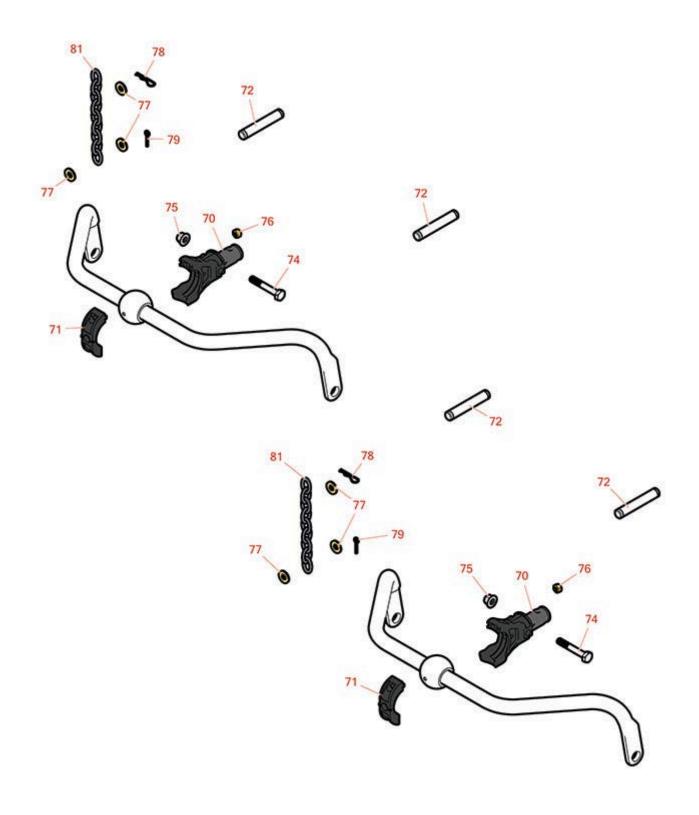

## **Replaces John Deere 2500A Riding Greens Mower Parts**

Traction Unit Front Lift Arm & Yoke Kits

|      | R&R<br>Part No.   | OEM<br>Part No.    | Description                          | Qty<br>Req | Order<br>Quantity |
|------|-------------------|--------------------|--------------------------------------|------------|-------------------|
| Othe | r Parts Available |                    |                                      |            |                   |
| 70   | RMT6295           | MT6295,<br>UC26099 | Pin Fastener - Lift Arm Yoke Adapter | 2          |                   |
| 71   | RUC15037          | MT6233,<br>UC15037 | Bracket - Yoke Adapter Cap           | 2          |                   |
| 72   | RMT3934           | MT3934             | Pin Fastener - Lift Cylinder         | 4          |                   |
| 74   | R19M7808          | 19M7808            | Bolt - 10mm-1.5x65 Hx Fl             | 2          |                   |
| 75   | R14M7465          | 14M7465            | Lock Nut - M10-1.50 Fl               | 2          |                   |
| 76   | R14M7166          | 14M7166            | Locknut - 8mm x 1.25 ESNA            | 2          |                   |
| 77   | R24H1682          | 24H1682            | Washer - 13/32 x 7/8 x 1/8           | 6          |                   |
| 78   | RR50647           | J16931,<br>R50647  | Pin - Hair Cotter                    | 2          |                   |
| 79   | R460026           |                    | Pin - Cotter 1/8 x 3/4               | 2          |                   |
| 81   | RAMT1479          | AMT1479            | Chain - Link                         | 2          |                   |