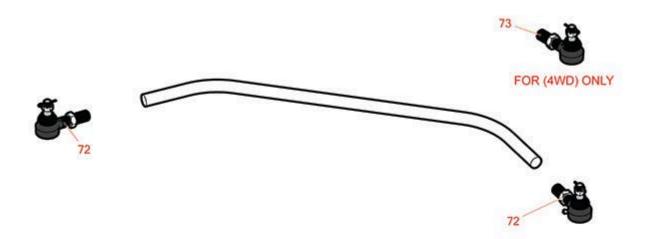

## **Replaces John Deere 1435 Rotary Mower Parts**

Traction Unit Rear Axle

|                       | R&R<br>Part No. | OEM<br>Part No. | Description      | Qty <b>Order</b><br>Req <b>Quantity</b> |
|-----------------------|-----------------|-----------------|------------------|-----------------------------------------|
| Other Parts Available |                 |                 |                  |                                         |
| 70                    | RTCU15498       | TCU15498        | Spindle          | 2                                       |
| 71                    | RTCU15497       | TCU15497        | Spindle          | 2                                       |
| 72                    | RAM878081       | AM878081        | Tie Rod End - RH | 2                                       |
| 73                    | RAM878082       | AM878082        | Tie Rod End - LH | 1                                       |
| 74                    | RTCU19167       | TCU19167        | Bushing          | 4                                       |