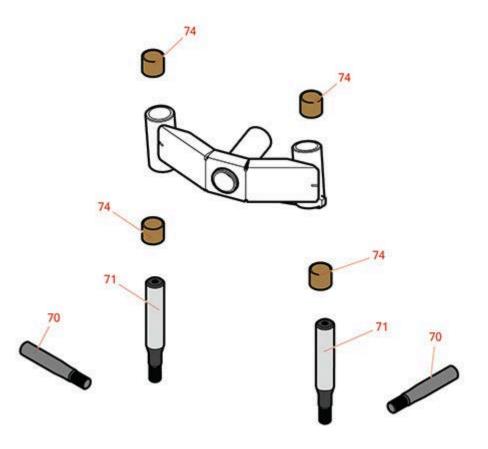

## **Replaces John Deere 1435 Rotary Mower Parts**

Traction Unit Rear Axle

|                       | R&R<br>Part No. | OEM<br>Part No. | Description      | Qty <b>Order</b><br>Req <b>Quantity</b> |
|-----------------------|-----------------|-----------------|------------------|-----------------------------------------|
| Other Parts Available |                 |                 |                  |                                         |
| 70                    | RTCU15498       | TCU15498        | Spindle          | 2                                       |
| 71                    | RTCU15497       | TCU15497        | Spindle          | 2                                       |
| 72                    | RAM878081       | AM878081        | Tie Rod End - RH | 2                                       |
| 73                    | RAM878082       | AM878082        | Tie Rod End - LH | 1                                       |
| 74                    | RTCU19167       | TCU19167        | Bushing          | 4                                       |