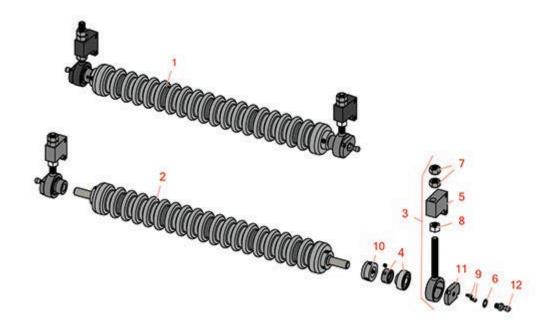

## **Replaces Toro Greensmaster 3150-Q Parts**

Order

Qty

SPA Cutting Unit - Models 04445, 04448 & 04450 Minuteman Roller System

OEM

|      | Part No.                                                                                                 | Part No.                                                                    | Description                                        | Req      | Quantity |
|------|----------------------------------------------------------------------------------------------------------|-----------------------------------------------------------------------------|----------------------------------------------------|----------|----------|
| Com  | olete Minutemai                                                                                          | n Roller Systems                                                            | ·                                                  |          |          |
| 1    | RMT8001                                                                                                  |                                                                             | Minuteman Front Grooved Roller System              | 0        |          |
|      | Detail Descriptio                                                                                        | on: Complete roller syst                                                    | ems include roller and two brackets with bearings. | <i>:</i> |          |
| Minu | teman Rollers O                                                                                          | nly                                                                         |                                                    |          |          |
| 2    | RM513                                                                                                    |                                                                             | Minuteman Grooved Roller Only                      | 0        |          |
|      | Detail Description: Use with Minuteman Roller Bracket System Only:                                       |                                                                             |                                                    |          |          |
| Othe | r Parts Available                                                                                        | 2                                                                           |                                                    |          |          |
| 3    | RT821                                                                                                    |                                                                             | Bracket Assy - Front LH/RH                         | 2        |          |
|      | Detail Description: Includes RT8210 Bearing & Locking Collar, RMM606 Washer, R3219-5 Nut & RMM607 Screw: |                                                                             |                                                    |          |          |
| 4    | RMMB157                                                                                                  |                                                                             | Bearing w/Locking Collar                           | 2        |          |
| 5    | RT8210                                                                                                   |                                                                             | Block - Height Adj                                 | 2        |          |
| 6    | RMM606                                                                                                   |                                                                             | Washer - Lock 3/8 Zinc Internal Tooth              | 2        |          |
| 7    | R3219-5                                                                                                  | 01-188-0820,<br>22-15-BJD,<br>22-15-BJKD,<br>3219-5                         | Nut - 1/2-20                                       | 4        |          |
| 8    | RMM607                                                                                                   | 01-158-0610,<br>01-191-0820,<br>21-3900,<br>3220-5,<br>45-0170,<br>5/1/3220 | Nut - Jam 1/2-20 Zinc                              | 2        |          |
| 9    | RMM608                                                                                                   |                                                                             | Screw - 8-32 x 5/16 SS Socket Head                 | 2        |          |
| 10   | RMM3                                                                                                     |                                                                             | End Hub - 7/8 ID                                   | 2        |          |
| 11   | RT821P                                                                                                   |                                                                             | Plate - For RT821 Bracket                          | 2        |          |
| 12   | RT821B                                                                                                   |                                                                             | Ball - For RT821 Bracket                           | 2        |          |
|      |                                                                                                          |                                                                             |                                                    |          |          |