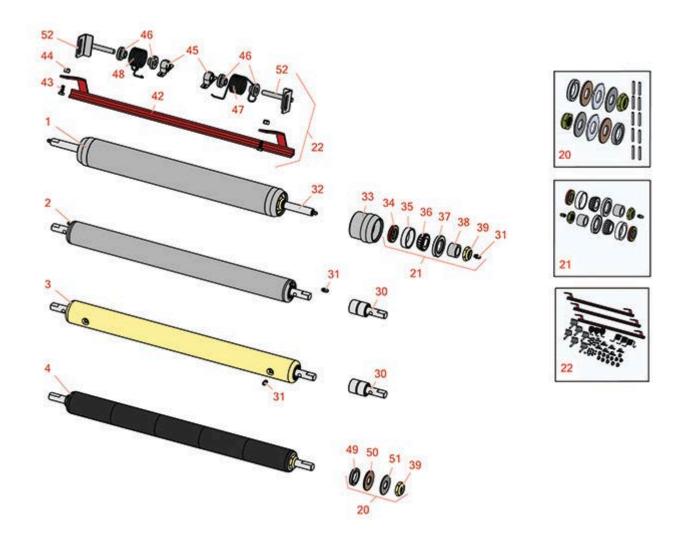

SPA Cutting Unit - Models 04445, 04448 & 04450 Rear Rollers

SPA Cutting Unit - Models 04445, 04448 & 04450 Rear Rollers

|       | R&R<br>Part No.                                                                                                                                                                                                                | OEM<br>Part No.     | Description                                   | Qty<br>Req | Order<br>Quantity |  |
|-------|--------------------------------------------------------------------------------------------------------------------------------------------------------------------------------------------------------------------------------|---------------------|-----------------------------------------------|------------|-------------------|--|
| R&R F | Rear Rollers                                                                                                                                                                                                                   |                     |                                               |            |                   |  |
| 1     | R150692                                                                                                                                                                                                                        | 150692              | Roller - Smooth Heavy Duty<br>Tubular Steel   | 0          |                   |  |
|       | Detail Description<br>bearings for exten                                                                                                                                                                                       |                     | gh shaft, this heavy duty roller uses tapered |            |                   |  |
| 2     | R52-3120                                                                                                                                                                                                                       | 52-3120,<br>Oct-70  | Roller - Smooth Tubular Steel                 | 0          |                   |  |
|       | Detail Description: Constructed with "water-pump" style bearings.:                                                                                                                                                             |                     |                                               |            |                   |  |
| 3     | R150300                                                                                                                                                                                                                        | 150300              | Roller - Smooth Solid Steel                   | 0          |                   |  |
|       | Detail Description pump" style bear                                                                                                                                                                                            | ter-                |                                               |            |                   |  |
| 4     | R150341                                                                                                                                                                                                                        | 150341              | Roller - Smooth UHMW<br>Polyethylene          | 0          |                   |  |
|       | Detail Description: Machined from solid UHMW, this low maintenance roller uses a 1" solid stainless steel shaft and requires no grease. UHMW material prevents build-up of debris.:                                            |                     |                                               |            |                   |  |
| Overl | haul Kits                                                                                                                                                                                                                      |                     |                                               |            |                   |  |
| 20    | R101395                                                                                                                                                                                                                        |                     | Overhaul Kit - UHMW Roller                    | 0          |                   |  |
|       | Detail Description: Fits all R&R 2" Dia. Black UHMW Polyethylene Rollers. Includes 10 ea.:<br>R150322 Roll Pins; 2 ea.: R3296-15 Locknuts, R150347T Teflon Seals, R150333 Thrust Washers, &<br>R150334A Bronze Thrust Washers: |                     |                                               |            |                   |  |
| 21    | R100136                                                                                                                                                                                                                        |                     | Overhaul Kit - Roller                         | 0          |                   |  |
|       | Detail Description: Includes 2 ea.: R150674 Wear Sleeves, R253-152 Seals, R253-117 Seals, R254-78 Bearings, R254-79 Bearing Cups, R3296-15 Locknuts & R302-5 Grease Fittings:                                                  |                     |                                               |            |                   |  |
| 22    | R53-9240                                                                                                                                                                                                                       | 42-4820,<br>53-9240 | Scraper Kit - Rear Roller SET/3               | 1          |                   |  |
|       | Detail Description: Includes 12 ea: R19-9560 Spacer, R32152-4 Locknut, R400106 Bolt; 6 ea: R256-239 Bearing, R53-9250 Bracket; 3 ea: R19-9540 Spring, R19-9550 Spring, R42-4800 Scraper Bar:                                   |                     |                                               |            |                   |  |

SPA Cutting Unit - Models 04445, 04448 & 04450 Rear Rollers

|      | R&R<br>Part No.         | OEM<br>Part No.                                                                                                                                | Description                     | Qty<br>Req | Order<br>Quantity |
|------|-------------------------|------------------------------------------------------------------------------------------------------------------------------------------------|---------------------------------|------------|-------------------|
| Othe | r Parts Available       |                                                                                                                                                |                                 |            |                   |
| 30   | R21-8430                | 21-8430                                                                                                                                        | Bearing - Roller                | 2          |                   |
| 31   | R302-5                  | 21-6010,<br>302-11,<br>302-37,<br>302-47,<br>302-5,<br>302-57,<br>302-58,<br>302-6,<br>31-0300,<br>32-9660,<br>60-0800,<br>62-3880,<br>92-4181 | Fitting - Grease                | 2          |                   |
| 32   | R150693                 |                                                                                                                                                | Shaft - HD Rear Roller          | 1          |                   |
| 33   | R61-0380                | 61-0380                                                                                                                                        | Roller End - Cap Solid          | 2          |                   |
| 34   | R253-152                | 253-116,<br>253-152                                                                                                                            | Seal - Inner Roller             | 2          |                   |
| 35   | R254-79                 | 01-103-0060,<br>01-103-0130,<br>1-633584,<br>252-106,<br>254-79,<br>32-7800,<br>32-9590                                                        | Cup - Bearing                   | 2          |                   |
|      | Detail Description: Use | R254-79M installation man                                                                                                                      | drel to properly install race.: |            |                   |
| 36   | R254-78                 | 01-102-0060,<br>01-102-0130,<br>1-633585,<br>254-78,<br>32-7790,<br>32-9580,<br>93-4813                                                        | Tapered Bearing Cone            | 2          |                   |
| 37   | R253-117                | 253-117,<br>253-165                                                                                                                            | Seal - Outer Triple Lip         | 2          |                   |

SPA Cutting Unit - Models 04445, 04448 & 04450 Rear Rollers

|    | R&R<br>Part No. | OEM<br>Part No.                                            | Description                   | Qty<br>Req | Order<br>Quantity    |
|----|-----------------|------------------------------------------------------------|-------------------------------|------------|----------------------|
|    | R150674         |                                                            | Sleeve - Wear 3/4 Plated      | 2          | <del>Quanter 5</del> |
| 39 | R3296-15        | 116-7306,<br>32118-5,<br>32127-23,<br>32127-47,<br>3296-15 | Locknut - 3/4-16 Nylon Jam    | 2          |                      |
| 42 | R42-4800        | 42-4800                                                    | Bar - Scraper Rear Roller     | 1          |                      |
| 43 | R400106         | 321-3,<br>513315,<br>908002P                               | Bolt - Hex HD 1/4-20 x 5/8    | 4          |                      |
| 44 | R32152-4        | 32152-4                                                    | Locknut - 1/4-20 All Metal    | 4          |                      |
| 45 | R256-239        | 256-239                                                    | Bearing                       | 2          |                      |
| 46 | R19-9560        | 19-9560                                                    | Spacer - Spring               | 4          |                      |
| 47 | R19-9540        | 19-9540                                                    | Spring - Torsion LH           | 1          |                      |
| 48 | R19-9550        | 19-9550                                                    | Spring - Torsion RH           | 1          |                      |
| 49 | R150347T        |                                                            | Seal - Nonstick Lip           | 2          |                      |
| 50 | R150334A        |                                                            | Washer - Thrust SAE660 Bronze | 2          |                      |
| 51 | R150333         |                                                            | Washer - Flat Keyed Outer SS  | 2          |                      |
| 52 | R53-9250        | 53-9250                                                    | Bracket - Scraper Mount       | 2          |                      |
|    |                 |                                                            |                               |            |                      |