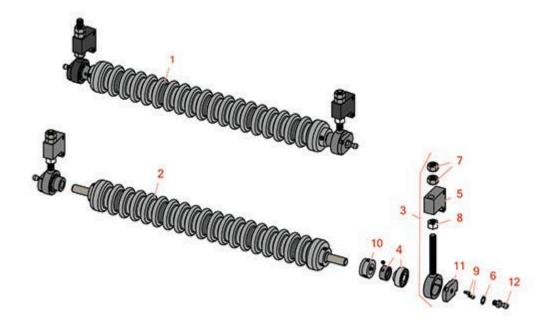

## **Replaces Toro Greensmaster 3100 Parts**

SPA Cutting Unit - Models 04445, 04448 & 04450 Minuteman Roller System

|      | R&R<br>Part No.                                                                                          | OEM<br>Part No.                                                             | Description                           | Qty<br>Req | Order<br>Quantity |
|------|----------------------------------------------------------------------------------------------------------|-----------------------------------------------------------------------------|---------------------------------------|------------|-------------------|
| Comp | olete Minuteman                                                                                          | Roller Systems                                                              |                                       |            |                   |
| 1    | RMT8001                                                                                                  |                                                                             | Minuteman Front Grooved Roller System | 0          |                   |
|      | Detail Description: Complete roller systems include roller and two brackets with bearings.:              |                                                                             |                                       |            |                   |
| Minu | teman Rollers O                                                                                          | nly                                                                         |                                       |            |                   |
| 2    | RM513                                                                                                    |                                                                             | Minuteman Grooved Roller Only         | 0          |                   |
|      | Detail Description: Use with Minuteman Roller Bracket System Only:                                       |                                                                             |                                       |            |                   |
| Othe | r Parts Available                                                                                        |                                                                             |                                       |            |                   |
| 3    | RT821                                                                                                    |                                                                             | Bracket Assy - Front LH/RH            | 2          |                   |
|      | Detail Description: Includes RT8210 Bearing & Locking Collar, RMM606 Washer, R3219-5 Nut & RMM607 Screw: |                                                                             |                                       |            |                   |
| 4    | RMMB157                                                                                                  |                                                                             | Bearing w/Locking Collar              | 2          |                   |
| 5    | RT8210                                                                                                   |                                                                             | Block - Height Adj                    | 2          |                   |
| 6    | RMM606                                                                                                   |                                                                             | Washer - Lock 3/8 Zinc Internal Tooth | 2          |                   |
| 7    | R3219-5                                                                                                  | 01-188-0820,<br>22-15-BJD,<br>22-15-BJKD,<br>3219-5                         | Nut - 1/2-20                          | 4          |                   |
| 8    | RMM607                                                                                                   | 01-158-0610,<br>01-191-0820,<br>21-3900,<br>3220-5,<br>45-0170,<br>5/1/3220 | Nut - Jam 1/2-20 Zinc                 | 2          |                   |
| 9    | RMM608                                                                                                   |                                                                             | Screw - 8-32 x 5/16 SS Socket Head    | 2          |                   |
| 10   | RMM3                                                                                                     |                                                                             | End Hub - 7/8 ID                      | 2          |                   |
| 11   | RT821P                                                                                                   |                                                                             | Plate - For RT821 Bracket             | 2          |                   |
| 12   | RT821B                                                                                                   |                                                                             | Ball - For RT821 Bracket              | 2          |                   |
|      |                                                                                                          |                                                                             |                                       |            |                   |