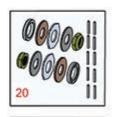

|       | R&R<br>Part No.                                                                                                                                                                                                                | OEM<br>Part No.                                                                                                                                | Description                       | Qty<br>Req | Order<br>Quantity |  |  |  |
|-------|--------------------------------------------------------------------------------------------------------------------------------------------------------------------------------------------------------------------------------|------------------------------------------------------------------------------------------------------------------------------------------------|-----------------------------------|------------|-------------------|--|--|--|
|       | Detail Description: Constructed with "water-pump" style bearings, this roller is machined from solid aluminum and contacts the ground only on the outer 2-7/8" of the roller.:                                                 |                                                                                                                                                |                                   |            |                   |  |  |  |
| Overl | haul Kits                                                                                                                                                                                                                      |                                                                                                                                                |                                   |            |                   |  |  |  |
| 20    | R101395                                                                                                                                                                                                                        |                                                                                                                                                | Overhaul Kit - UHMW Roller        | 0          |                   |  |  |  |
|       | Detail Description: Fits all R&R 2" Dia. Black UHMW Polyethylene Rollers. Includes 10 ea.:<br>R150322 Roll Pins; 2 ea.: R3296-15 Locknuts, R150347T Teflon Seals, R150333 Thrust Washers, &<br>R150334A Bronze Thrust Washers: |                                                                                                                                                |                                   |            |                   |  |  |  |
| 21    | R107-1588                                                                                                                                                                                                                      | 107-1588                                                                                                                                       | Overhaul Kit - Roller             | 0          |                   |  |  |  |
|       | Detail Description:                                                                                                                                                                                                            | Includes 2 ea.: R302-5 Gre                                                                                                                     | ase Fittings & R52-3180 Bearings: |            |                   |  |  |  |
| Othe  | r Parts Available                                                                                                                                                                                                              |                                                                                                                                                |                                   |            |                   |  |  |  |
| 30    | R302-5                                                                                                                                                                                                                         | 21-6010,<br>302-11,<br>302-37,<br>302-47,<br>302-5,<br>302-57,<br>302-58,<br>302-6,<br>31-0300,<br>32-9660,<br>60-0800,<br>62-3880,<br>92-4181 | Fitting - Grease                  | 6          |                   |  |  |  |
| 31    | R52-3180                                                                                                                                                                                                                       | 21-6410,<br>52-3180                                                                                                                            | Bearing - Front Roller            | 2          |                   |  |  |  |
| 32    | R52-3210                                                                                                                                                                                                                       | 52-3210                                                                                                                                        | Bearing - w/Milled Flat           | 2          |                   |  |  |  |
| 33    | R3296-9                                                                                                                                                                                                                        | 32127-17,<br>3296-9                                                                                                                            | Locknut - Comb                    | 11         |                   |  |  |  |
| 34    | R11-0070                                                                                                                                                                                                                       | 11-0070                                                                                                                                        | Comb - Assy                       | 1          |                   |  |  |  |
| 35    | R8-2520                                                                                                                                                                                                                        | 8-2520,<br>8-2520-01                                                                                                                           | Support - Comb                    | 1          |                   |  |  |  |
| 36    | R8-2530                                                                                                                                                                                                                        | 8-2530                                                                                                                                         | Comb - Urethane                   | 1          |                   |  |  |  |