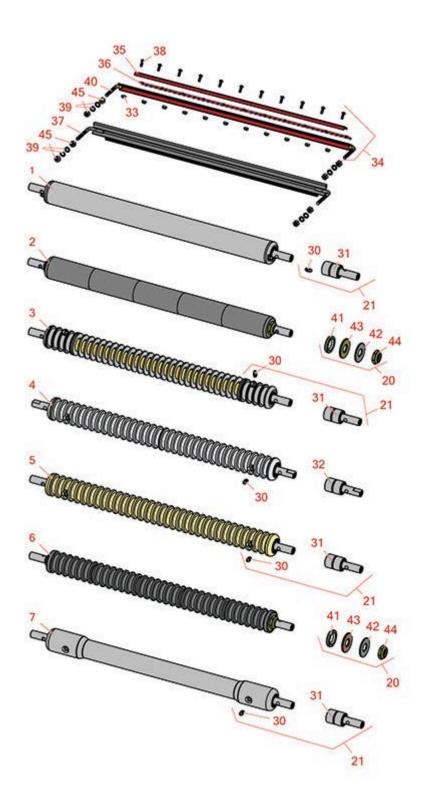

## **Replaces Toro Greensmaster 3100 Parts**

SPA Cutting Unit - Models 04445, 04448 & 04450 Front Rollers

All original equipment manufacturers names and part numbers are used for identification purposes only, and we are in no way implying that our products are original equipment parts. Prices subject to change without notice.

**Replaces Toro Greensmaster 3100 Parts** 

SPA Cutting Unit - Models 04445, 04448 & 04450 Front Rollers

|       | R&R<br>Part No.                                                                                                                                                                                                                        | OEM<br>Part No.                                        | Description                                 | Qty<br>Req | Order<br>Quantity |
|-------|----------------------------------------------------------------------------------------------------------------------------------------------------------------------------------------------------------------------------------------|--------------------------------------------------------|---------------------------------------------|------------|-------------------|
| R&R I | Front Rollers                                                                                                                                                                                                                          |                                                        |                                             |            |                   |
| 1     | R21-6440                                                                                                                                                                                                                               | 20-8950,<br>21-6440,<br>23-5110,<br>52-3170,<br>Nov-80 | Roller - Smooth Tubular Steel               | 0          |                   |
|       | Detail Description:                                                                                                                                                                                                                    |                                                        |                                             |            |                   |
| 2     | R150340                                                                                                                                                                                                                                |                                                        | Roller - Smooth UHMW<br>Polyethylene        | 0          |                   |
|       | Detail Description:<br>stainless steel shaft                                                                                                                                                                                           |                                                        |                                             |            |                   |
| 3     | R21-6540                                                                                                                                                                                                                               | 21-6540                                                | Roller - Grooved Repairable Steel           | 0          |                   |
|       | Detail Description:<br>repaired by unscrew                                                                                                                                                                                             | be                                                     |                                             |            |                   |
| 4     | R88-6790                                                                                                                                                                                                                               | 88-6790                                                | Roller - Grooved Machined Solid<br>Aluminum | 0          |                   |
|       | Detail Description:<br>uses greasable "wa                                                                                                                                                                                              | er                                                     |                                             |            |                   |
| 5     | R52-3200                                                                                                                                                                                                                               | 12-0840,<br>52-3200,<br>71-1550                        | Roller - Grooved Machined Solid<br>Steel    | 0          |                   |
|       | Detail Description: pump" style bearing                                                                                                                                                                                                | r-                                                     |                                             |            |                   |
| 6     | R150335                                                                                                                                                                                                                                |                                                        | Roller - Grooved UHMW<br>Polyethylene       | 0          |                   |
|       | Detail Description: Machined from solid UHMW, this low maintenance roller rotates around solid stainless steel shaft and requires no bearings or grease. Patented groove design and smooth UHMW material prevents build-up of debris.: |                                                        |                                             |            |                   |
| 7     | R21-6470                                                                                                                                                                                                                               | 10-5000,<br>21-6470,<br>52-3590                        | Roller - Swaged Machined Solid<br>Aluminum  | 0          |                   |
|       |                                                                                                                                                                                                                                        |                                                        |                                             |            |                   |

|       | R&R<br>Part No.                                                                                                                                                                                                                | OEM<br>Part No.                                                                                                                                | Description                       | Qty<br>Req | Order<br>Quantity |  |  |  |
|-------|--------------------------------------------------------------------------------------------------------------------------------------------------------------------------------------------------------------------------------|------------------------------------------------------------------------------------------------------------------------------------------------|-----------------------------------|------------|-------------------|--|--|--|
|       | Detail Description: Constructed with "water-pump" style bearings, this roller is machined from solid aluminum and contacts the ground only on the outer 2-7/8" of the roller.:                                                 |                                                                                                                                                |                                   |            |                   |  |  |  |
| Overl | haul Kits                                                                                                                                                                                                                      |                                                                                                                                                |                                   |            |                   |  |  |  |
| 20    | R101395                                                                                                                                                                                                                        |                                                                                                                                                | Overhaul Kit - UHMW Roller        | 0          |                   |  |  |  |
|       | Detail Description: Fits all R&R 2" Dia. Black UHMW Polyethylene Rollers. Includes 10 ea.:<br>R150322 Roll Pins; 2 ea.: R3296-15 Locknuts, R150347T Teflon Seals, R150333 Thrust Washers, &<br>R150334A Bronze Thrust Washers: |                                                                                                                                                |                                   |            |                   |  |  |  |
| 21    | R107-1588                                                                                                                                                                                                                      | 107-1588                                                                                                                                       | Overhaul Kit - Roller             | 0          |                   |  |  |  |
|       | Detail Description:                                                                                                                                                                                                            | Includes 2 ea.: R302-5 Gre                                                                                                                     | ase Fittings & R52-3180 Bearings: |            |                   |  |  |  |
| Othe  | r Parts Available                                                                                                                                                                                                              |                                                                                                                                                |                                   |            |                   |  |  |  |
| 30    | R302-5                                                                                                                                                                                                                         | 21-6010,<br>302-11,<br>302-37,<br>302-47,<br>302-5,<br>302-57,<br>302-58,<br>302-6,<br>31-0300,<br>32-9660,<br>60-0800,<br>62-3880,<br>92-4181 | Fitting - Grease                  | 6          |                   |  |  |  |
| 31    | R52-3180                                                                                                                                                                                                                       | 21-6410,<br>52-3180                                                                                                                            | Bearing - Front Roller            | 2          |                   |  |  |  |
| 32    | R52-3210                                                                                                                                                                                                                       | 52-3210                                                                                                                                        | Bearing - w/Milled Flat           | 2          |                   |  |  |  |
| 33    | R3296-9                                                                                                                                                                                                                        | 32127-17,<br>3296-9                                                                                                                            | Locknut - Comb                    | 11         |                   |  |  |  |
| 34    | R11-0070                                                                                                                                                                                                                       | 11-0070                                                                                                                                        | Comb - Assy                       | 1          |                   |  |  |  |
| 35    | R8-2520                                                                                                                                                                                                                        | 8-2520,<br>8-2520-01                                                                                                                           | Support - Comb                    | 1          |                   |  |  |  |
| 36    | R8-2530                                                                                                                                                                                                                        | 8-2530                                                                                                                                         | Comb - Urethane                   | 1          |                   |  |  |  |

## **Replaces Toro Greensmaster 3100 Parts**

SPA Cutting Unit - Models 04445, 04448 & 04450 Front Rollers

|    | R&R<br>Part No. | OEM<br>Part No.                                            | Description                   | Qty<br>Req | Order<br>Quantity |
|----|-----------------|------------------------------------------------------------|-------------------------------|------------|-------------------|
| 37 | R33-1000        | 33-1000                                                    | Brush Assy                    | 1          |                   |
| 38 | R3249-3         | 3249-3                                                     | Screw - Comb                  | 11         |                   |
| 39 | R3254-8         | 3254-8                                                     | Washer - Lock 1/4 Int Star Z  | 4          |                   |
| 40 | R11-0069        |                                                            | Frame - Only Comb Assy        | 1          |                   |
| 41 | R150347T        |                                                            | Seal - Nonstick Lip           | 2          |                   |
| 42 | R150333         |                                                            | Washer - Flat Keyed Outer SS  | 2          |                   |
| 43 | R150334A        |                                                            | Washer - Thrust SAE660 Bronze | 2          |                   |
| 44 | R3296-15        | 116-7306,<br>32118-5,<br>32127-23,<br>32127-47,<br>3296-15 | Locknut - 3/4-16 Nylon Jam    | 2          |                   |
| 45 | R3219-1         | 01-158-0590,<br>01-188-0428,<br>3219-1                     | Nut - 1/4-28                  | 4          |                   |