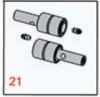

|       | R&R<br>Part No.                                                                                                                                                                                                                | OEM<br>Part No.                                                                                                                                | Description                       | Qty<br>Req | Order<br>Quantity |  |  |  |
|-------|--------------------------------------------------------------------------------------------------------------------------------------------------------------------------------------------------------------------------------|------------------------------------------------------------------------------------------------------------------------------------------------|-----------------------------------|------------|-------------------|--|--|--|
|       | Detail Description: Constructed with "water-pump" style bearings, this roller is machined from solid aluminum and contacts the ground only on the outer 2-7/8" of the roller.:                                                 |                                                                                                                                                |                                   |            |                   |  |  |  |
| Overl | haul Kits                                                                                                                                                                                                                      |                                                                                                                                                |                                   |            |                   |  |  |  |
| 20    | R101395                                                                                                                                                                                                                        |                                                                                                                                                | Overhaul Kit - UHMW Roller        | 0          |                   |  |  |  |
|       | Detail Description: Fits all R&R 2" Dia. Black UHMW Polyethylene Rollers. Includes 10 ea.:<br>R150322 Roll Pins; 2 ea.: R3296-15 Locknuts, R150347T Teflon Seals, R150333 Thrust Washers, &<br>R150334A Bronze Thrust Washers: |                                                                                                                                                |                                   |            |                   |  |  |  |
| 21    | R107-1588                                                                                                                                                                                                                      | 107-1588                                                                                                                                       | Overhaul Kit - Roller             | 0          |                   |  |  |  |
|       | Detail Description:                                                                                                                                                                                                            | Includes 2 ea.: R302-5 Gre                                                                                                                     | ase Fittings & R52-3180 Bearings: |            |                   |  |  |  |
| Othe  | r Parts Available                                                                                                                                                                                                              |                                                                                                                                                |                                   |            |                   |  |  |  |
| 30    | R302-5                                                                                                                                                                                                                         | 21-6010,<br>302-11,<br>302-37,<br>302-47,<br>302-5,<br>302-57,<br>302-58,<br>302-6,<br>31-0300,<br>32-9660,<br>60-0800,<br>62-3880,<br>92-4181 | Fitting - Grease                  | 6          |                   |  |  |  |
| 31    | R52-3180                                                                                                                                                                                                                       | 21-6410,<br>52-3180                                                                                                                            | Bearing - Front Roller            | 2          |                   |  |  |  |
| 32    | R52-3210                                                                                                                                                                                                                       | 52-3210                                                                                                                                        | Bearing - w/Milled Flat           | 2          |                   |  |  |  |
| 33    | R3296-9                                                                                                                                                                                                                        | 32127-17,<br>3296-9                                                                                                                            | Locknut - Comb                    | 11         |                   |  |  |  |
| 34    | R11-0070                                                                                                                                                                                                                       | 11-0070                                                                                                                                        | Comb - Assy                       | 1          |                   |  |  |  |
| 35    | R8-2520                                                                                                                                                                                                                        | 8-2520,<br>8-2520-01                                                                                                                           | Support - Comb                    | 1          |                   |  |  |  |
| 36    | R8-2530                                                                                                                                                                                                                        | 8-2530                                                                                                                                         | Comb - Urethane                   | 1          |                   |  |  |  |