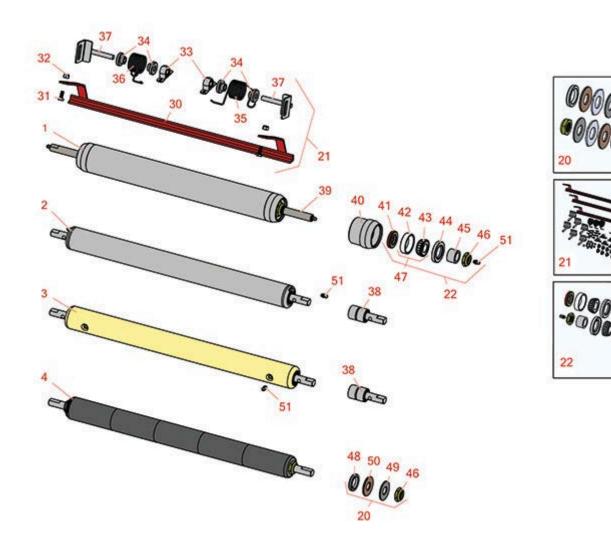

SPA Cutting Unit - Models 04460 & 04465 Rear Rollers

SPA Cutting Unit - Models 04460 & 04465 Rear Rollers

SPA Cutting Unit - Models 04460 & 04465 Rear Rollers

|    | R&R<br>Part No.                                                                  | OEM<br>Part No.                                                                         | Description                | Qty<br>Req | Order<br>Quantity |  |  |
|----|----------------------------------------------------------------------------------|-----------------------------------------------------------------------------------------|----------------------------|------------|-------------------|--|--|
| 30 | R42-4800                                                                         | 42-4800                                                                                 | Bar - Scraper Rear Roller  | 1          |                   |  |  |
| 31 | R400106                                                                          | 321-3,<br>513315,<br>908002P                                                            | Bolt - Hex HD 1/4-20 x 5/8 | 4          |                   |  |  |
| 32 | R32152-4                                                                         | 32152-4                                                                                 | Locknut - 1/4-20 All Metal | 4          |                   |  |  |
| 33 | R256-239                                                                         | 256-239                                                                                 | Bearing                    | 2          |                   |  |  |
| 34 | R19-9560                                                                         | 19-9560                                                                                 | Spacer - Spring            | 4          |                   |  |  |
| 35 | R19-9540                                                                         | 19-9540                                                                                 | Spring - Torsion LH        | 1          |                   |  |  |
| 36 | R19-9550                                                                         | 19-9550                                                                                 | Spring - Torsion RH        | 1          |                   |  |  |
| 37 | R53-9250                                                                         | 53-9250                                                                                 | Bracket - Scraper Mount    | 2          |                   |  |  |
| 38 | R21-8430                                                                         | 21-8430                                                                                 | Bearing - Roller           | 2          |                   |  |  |
| 39 | R150693                                                                          |                                                                                         | Shaft - HD Rear Roller     | 1          |                   |  |  |
| 40 | R61-0380                                                                         | 61-0380                                                                                 | Roller End - Cap Solid     | 2          |                   |  |  |
| 41 | R253-152                                                                         | 253-116,<br>253-152                                                                     | Seal - Inner Roller        | 2          |                   |  |  |
| 42 | R254-79                                                                          | 01-103-0060,<br>01-103-0130,<br>1-633584,<br>252-106,<br>254-79,<br>32-7800,<br>32-9590 | Cup - Bearing              | 2          |                   |  |  |
|    | Detail Description: Use R254-79M installation mandrel to properly install race.: |                                                                                         |                            |            |                   |  |  |
|    |                                                                                  |                                                                                         |                            |            |                   |  |  |

| 01-102-0060,<br>01-102-0130,<br>1-633585,<br>43 <b>R254-78</b> 254-78, Tapered Bearing Cone<br>32-7790,<br>32-9580,<br>93-4813 | 2 |  |
|--------------------------------------------------------------------------------------------------------------------------------|---|--|
|--------------------------------------------------------------------------------------------------------------------------------|---|--|

SPA Cutting Unit - Models 04460 & 04465 Rear Rollers

|    | R&R<br>Part No.                                                                      | OEM<br>Part No.                                                                                                                                | Description                   | Qty<br>Req | Order<br>Quantity |  |  |
|----|--------------------------------------------------------------------------------------|------------------------------------------------------------------------------------------------------------------------------------------------|-------------------------------|------------|-------------------|--|--|
| 44 | R253-117                                                                             | 253-117,<br>253-165                                                                                                                            | Seal - Outer Triple Lip       | 2          |                   |  |  |
| 45 | R150674                                                                              |                                                                                                                                                | Sleeve - Wear 3/4 Plated      | 2          |                   |  |  |
| 46 | R3296-15                                                                             | 116-7306,<br>32118-5,<br>32127-23,<br>32127-47,<br>3296-15                                                                                     | Locknut - 3/4-16 Nylon Jam    | 2          |                   |  |  |
| 47 | R500534                                                                              | 1-633585                                                                                                                                       | Bearing - with Cup            | 2          |                   |  |  |
|    | Detail Description: Kit includes: 1 ea R254-78- Bearing Cone & R254-79 Bearing Cone: |                                                                                                                                                |                               |            |                   |  |  |
| 48 | R150347T                                                                             |                                                                                                                                                | Seal - Nonstick Lip           | 2          |                   |  |  |
| 49 | R150333                                                                              |                                                                                                                                                | Washer - Flat Keyed Outer SS  | 2          |                   |  |  |
| 50 | R150334A                                                                             |                                                                                                                                                | Washer - Thrust SAE660 Bronze | 2          |                   |  |  |
| 51 | R302-5                                                                               | 21-6010,<br>302-11,<br>302-37,<br>302-47,<br>302-5,<br>302-57,<br>302-58,<br>302-6,<br>31-0300,<br>32-9660,<br>60-0800,<br>62-3880,<br>92-4181 | Fitting - Grease              | 6          |                   |  |  |