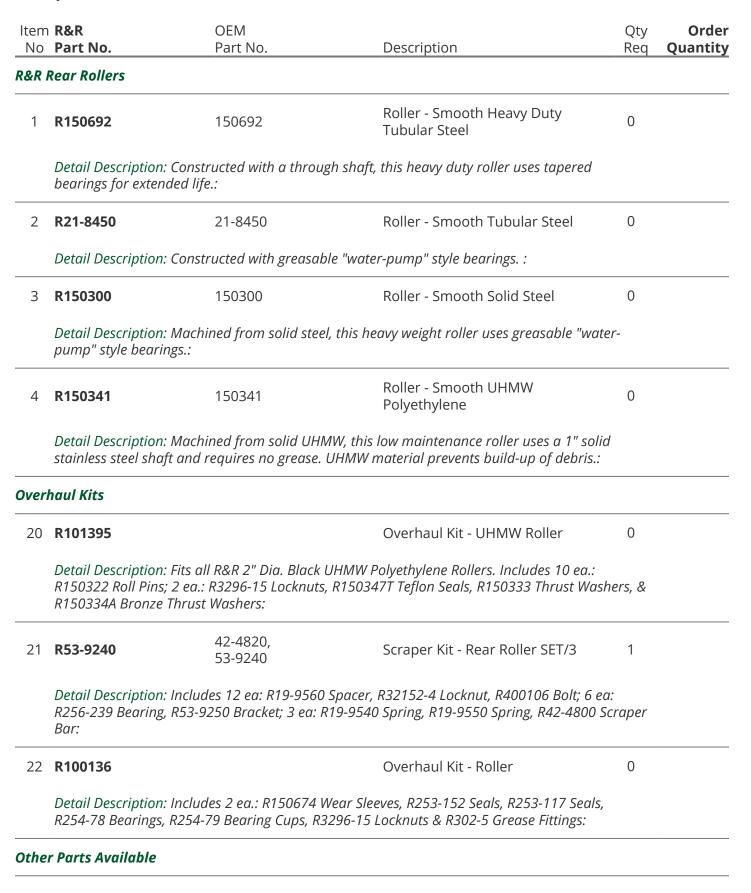

SPA Cutting Unit - Models 04460 & 04465 Rear Rollers

SPA Cutting Unit - Models 04460 & 04465 Rear Rollers

SPA Cutting Unit - Models 04460 & 04465 Rear Rollers

|    | R&R<br>Part No.                                                                  | OEM<br>Part No.                                                                         | Description                | Qty<br>Req | Order<br>Quantity |  |  |
|----|----------------------------------------------------------------------------------|-----------------------------------------------------------------------------------------|----------------------------|------------|-------------------|--|--|
| 30 | R42-4800                                                                         | 42-4800                                                                                 | Bar - Scraper Rear Roller  | 1          |                   |  |  |
| 31 | R400106                                                                          | 321-3,<br>513315,<br>908002P                                                            | Bolt - Hex HD 1/4-20 x 5/8 | 4          |                   |  |  |
| 32 | R32152-4                                                                         | 32152-4                                                                                 | Locknut - 1/4-20 All Metal | 4          |                   |  |  |
| 33 | R256-239                                                                         | 256-239                                                                                 | Bearing                    | 2          |                   |  |  |
| 34 | R19-9560                                                                         | 19-9560                                                                                 | Spacer - Spring            | 4          |                   |  |  |
| 35 | R19-9540                                                                         | 19-9540                                                                                 | Spring - Torsion LH        | 1          |                   |  |  |
| 36 | R19-9550                                                                         | 19-9550                                                                                 | Spring - Torsion RH        | 1          |                   |  |  |
| 37 | R53-9250                                                                         | 53-9250                                                                                 | Bracket - Scraper Mount    | 2          |                   |  |  |
| 38 | R21-8430                                                                         | 21-8430                                                                                 | Bearing - Roller           | 2          |                   |  |  |
| 39 | R150693                                                                          |                                                                                         | Shaft - HD Rear Roller     | 1          |                   |  |  |
| 40 | R61-0380                                                                         | 61-0380                                                                                 | Roller End - Cap Solid     | 2          |                   |  |  |
| 41 | R253-152                                                                         | 253-116,<br>253-152                                                                     | Seal - Inner Roller        | 2          |                   |  |  |
| 42 | R254-79                                                                          | 01-103-0060,<br>01-103-0130,<br>1-633584,<br>252-106,<br>254-79,<br>32-7800,<br>32-9590 | Cup - Bearing              | 2          |                   |  |  |
|    | Detail Description: Use R254-79M installation mandrel to properly install race.: |                                                                                         |                            |            |                   |  |  |
|    |                                                                                  |                                                                                         |                            |            |                   |  |  |

| 01-102-0060,<br>01-102-0130,<br>1-633585,<br>43 <b>R254-78</b> 254-78, Tapered Bearing Cone<br>32-7790,<br>32-9580,<br>93-4813 | 2 |  |
|--------------------------------------------------------------------------------------------------------------------------------|---|--|
|--------------------------------------------------------------------------------------------------------------------------------|---|--|

SPA Cutting Unit - Models 04460 & 04465 Rear Rollers

|    | R&R<br>Part No.                                                                      | OEM<br>Part No.                                                                                                                                | Description                   | Qty<br>Req | Order<br>Quantity |  |  |
|----|--------------------------------------------------------------------------------------|------------------------------------------------------------------------------------------------------------------------------------------------|-------------------------------|------------|-------------------|--|--|
| 44 | R253-117                                                                             | 253-117,<br>253-165                                                                                                                            | Seal - Outer Triple Lip       | 2          |                   |  |  |
| 45 | R150674                                                                              |                                                                                                                                                | Sleeve - Wear 3/4 Plated      | 2          |                   |  |  |
| 46 | R3296-15                                                                             | 116-7306,<br>32118-5,<br>32127-23,<br>32127-47,<br>3296-15                                                                                     | Locknut - 3/4-16 Nylon Jam    | 2          |                   |  |  |
| 47 | R500534                                                                              | 1-633585                                                                                                                                       | Bearing - with Cup            | 2          |                   |  |  |
|    | Detail Description: Kit includes: 1 ea R254-78- Bearing Cone & R254-79 Bearing Cone: |                                                                                                                                                |                               |            |                   |  |  |
| 48 | R150347T                                                                             |                                                                                                                                                | Seal - Nonstick Lip           | 2          |                   |  |  |
| 49 | R150333                                                                              |                                                                                                                                                | Washer - Flat Keyed Outer SS  | 2          |                   |  |  |
| 50 | R150334A                                                                             |                                                                                                                                                | Washer - Thrust SAE660 Bronze | 2          |                   |  |  |
| 51 | R302-5                                                                               | 21-6010,<br>302-11,<br>302-37,<br>302-47,<br>302-5,<br>302-57,<br>302-58,<br>302-6,<br>31-0300,<br>32-9660,<br>60-0800,<br>62-3880,<br>92-4181 | Fitting - Grease              | 6          |                   |  |  |