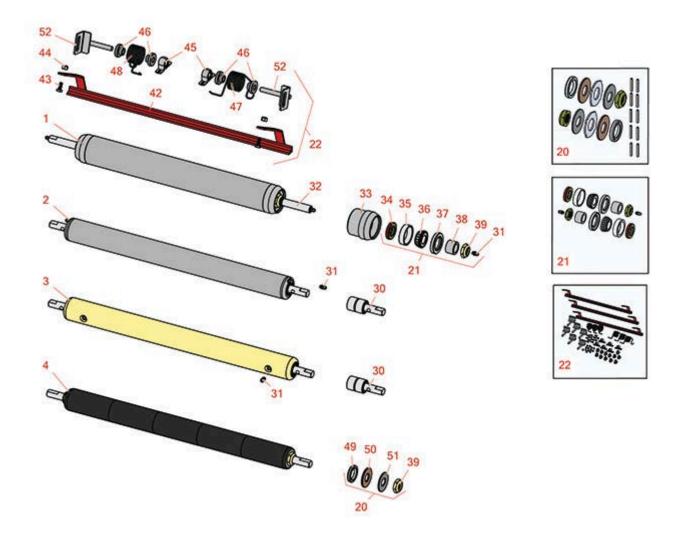

SPA Cutting Unit - Models 04450 & 04468 Rear Rollers

SPA Cutting Unit - Models 04450 & 04468 Rear Rollers

|       | R&R<br>Part No.                                                                                                                                                                                                                | OEM<br>Part No.     | Description                                 | Qty<br>Req | Order<br>Quantity |  |
|-------|--------------------------------------------------------------------------------------------------------------------------------------------------------------------------------------------------------------------------------|---------------------|---------------------------------------------|------------|-------------------|--|
| R&R I | Rear Rollers                                                                                                                                                                                                                   |                     |                                             |            |                   |  |
| 1     | R150692                                                                                                                                                                                                                        | 150692              | Roller - Smooth Heavy Duty<br>Tubular Steel | 0          |                   |  |
|       | Detail Description: Constructed with a through shaft, this heavy duty roller uses tapered bearings for extended life.:                                                                                                         |                     |                                             |            |                   |  |
| 2     | R52-3120                                                                                                                                                                                                                       | 52-3120,<br>Oct-70  | Roller - Smooth Tubular Steel               | 0          |                   |  |
|       | Detail Description: Constructed with "water-pump" style bearings.:                                                                                                                                                             |                     |                                             |            |                   |  |
| 3     | R150300                                                                                                                                                                                                                        | 150300              | Roller - Smooth Solid Steel                 | 0          |                   |  |
|       | Detail Description pump" style bear                                                                                                                                                                                            | ter-                |                                             |            |                   |  |
| 4     | R150341                                                                                                                                                                                                                        | 150341              | Roller - Smooth UHMW<br>Polyethylene        | 0          |                   |  |
|       | Detail Description<br>stainless steel sho                                                                                                                                                                                      |                     |                                             |            |                   |  |
| Overl | haul Kits                                                                                                                                                                                                                      |                     |                                             |            |                   |  |
| 20    | R101395                                                                                                                                                                                                                        |                     | Overhaul Kit - UHMW Roller                  | 0          |                   |  |
|       | Detail Description: Fits all R&R 2" Dia. Black UHMW Polyethylene Rollers. Includes 10 ea.:<br>R150322 Roll Pins; 2 ea.: R3296-15 Locknuts, R150347T Teflon Seals, R150333 Thrust Washers, &<br>R150334A Bronze Thrust Washers: |                     |                                             |            |                   |  |
| 21    | R100136                                                                                                                                                                                                                        |                     | Overhaul Kit - Roller                       | 0          |                   |  |
|       | Detail Description: Includes 2 ea.: R150674 Wear Sleeves, R253-152 Seals, R253-117 Seals, R254-78 Bearings, R254-79 Bearing Cups, R3296-15 Locknuts & R302-5 Grease Fittings:                                                  |                     |                                             |            |                   |  |
| 22    | R53-9240                                                                                                                                                                                                                       | 42-4820,<br>53-9240 | Scraper Kit - Rear Roller SET/3             | 1          |                   |  |
|       | Detail Description: Includes 12 ea: R19-9560 Spacer, R32152-4 Locknut, R400106 Bolt; 6 ea: R256-239 Bearing, R53-9250 Bracket; 3 ea: R19-9540 Spring, R19-9550 Spring, R42-4800 ScraperBar:                                    |                     |                                             |            |                   |  |

SPA Cutting Unit - Models 04450 & 04468 Rear Rollers

|      | R&R<br>Part No.         | OEM<br>Part No.                                                                                                                                | Description                     | Qty<br>Req | Order<br>Quantity |
|------|-------------------------|------------------------------------------------------------------------------------------------------------------------------------------------|---------------------------------|------------|-------------------|
| Othe | r Parts Available       |                                                                                                                                                |                                 |            |                   |
| 30   | R21-8430                | 21-8430                                                                                                                                        | Bearing - Roller                | 2          |                   |
| 31   | R302-5                  | 21-6010,<br>302-11,<br>302-37,<br>302-47,<br>302-5,<br>302-57,<br>302-58,<br>302-6,<br>31-0300,<br>32-9660,<br>60-0800,<br>62-3880,<br>92-4181 | Fitting - Grease                | 2          |                   |
| 32   | R150693                 |                                                                                                                                                | Shaft - HD Rear Roller          | 1          |                   |
| 33   | R61-0380                | 61-0380                                                                                                                                        | Roller End - Cap Solid          | 2          |                   |
| 34   | R253-152                | 253-116,<br>253-152                                                                                                                            | Seal - Inner Roller             | 2          |                   |
| 35   | R254-79                 | 01-103-0060,<br>01-103-0130,<br>1-633584,<br>252-106,<br>254-79,<br>32-7800,<br>32-9590                                                        | Cup - Bearing                   | 2          |                   |
|      | Detail Description: Use | R254-79M installation man                                                                                                                      | drel to properly install race.: |            |                   |
| 36   | R254-78                 | 01-102-0060,<br>01-102-0130,<br>1-633585,<br>254-78,<br>32-7790,<br>32-9580,<br>93-4813                                                        | Tapered Bearing Cone            | 2          |                   |
| 37   | R253-117                | 253-117,<br>253-165                                                                                                                            | Seal - Outer Triple Lip         | 2          |                   |

SPA Cutting Unit - Models 04450 & 04468 Rear Rollers

|    | R&R<br>Part No. | OEM<br>Part No.                                            | Description                   | Qty<br>Req | Order<br>Quantity |
|----|-----------------|------------------------------------------------------------|-------------------------------|------------|-------------------|
| 38 | R150674         |                                                            | Sleeve - Wear 3/4 Plated      | 2          |                   |
| 39 | R3296-15        | 116-7306,<br>32118-5,<br>32127-23,<br>32127-47,<br>3296-15 | Locknut - 3/4-16 Nylon Jam    | 2          |                   |
| 42 | R42-4800        | 42-4800                                                    | Bar - Scraper Rear Roller     | 1          |                   |
| 43 | R400106         | 321-3,<br>513315,<br>908002P                               | Bolt - Hex HD 1/4-20 x 5/8    | 4          |                   |
| 44 | R32152-4        | 32152-4                                                    | Locknut - 1/4-20 All Metal    | 4          |                   |
| 45 | R256-239        | 256-239                                                    | Bearing                       | 2          |                   |
| 46 | R19-9560        | 19-9560                                                    | Spacer - Spring               | 4          |                   |
| 47 | R19-9540        | 19-9540                                                    | Spring - Torsion LH           | 1          |                   |
| 48 | R19-9550        | 19-9550                                                    | Spring - Torsion RH           | 1          |                   |
| 49 | R150347T        |                                                            | Seal - Nonstick Lip           | 2          |                   |
| 50 | R150334A        |                                                            | Washer - Thrust SAE660 Bronze | 2          |                   |
| 51 | R150333         |                                                            | Washer - Flat Keyed Outer SS  | 2          |                   |
| 52 | R53-9250        | 53-9250                                                    | Bracket - Scraper Mount       | 2          |                   |
|    |                 |                                                            |                               |            |                   |