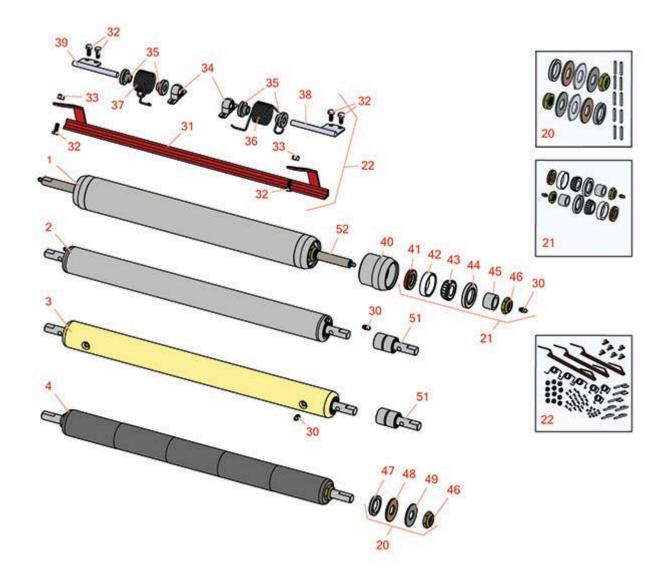

## **Replaces Toro Greensmaster 3150-Q**

**Parts** 

4-Bolt Cutting Unit - Models 04404 Rear Rollers

| Repro | & R<br>ducts                                                                                                                                                                                                                   | Replaces Toro Green<br>Parts<br>4-Bolt Cutting Unit - Models O-<br>Rear Rollers | -                                           |            |                   |  |
|-------|--------------------------------------------------------------------------------------------------------------------------------------------------------------------------------------------------------------------------------|---------------------------------------------------------------------------------|---------------------------------------------|------------|-------------------|--|
|       | R&R<br>Part No.                                                                                                                                                                                                                | OEM<br>Part No.                                                                 | Description                                 | Qty<br>Req | Order<br>Quantity |  |
| R&R I | Rear Rollers                                                                                                                                                                                                                   |                                                                                 |                                             |            |                   |  |
| 1     | R150692                                                                                                                                                                                                                        | 150692                                                                          | Roller - Smooth Heavy Duty<br>Tubular Steel | 0          |                   |  |
|       | Detail Description: Constructed with a through shaft, this heavy duty roller uses tapered bearings for extended life.:                                                                                                         |                                                                                 |                                             |            |                   |  |
| 2     | R21-8450                                                                                                                                                                                                                       | 21-8450                                                                         | Roller - Smooth Tubular Steel               | 0          |                   |  |
|       | Detail Description: Constructed with greasable "water-pump" style bearings. :                                                                                                                                                  |                                                                                 |                                             |            |                   |  |
| 3     | R150300                                                                                                                                                                                                                        | 150300                                                                          | Roller - Smooth Solid Steel                 | 0          |                   |  |
|       | Detail Description: Machined from solid steel, this heavy weight roller uses greasable "water-<br>pump" style bearings.:                                                                                                       |                                                                                 |                                             |            |                   |  |
| 4     | R150341                                                                                                                                                                                                                        | 150341                                                                          | Roller - Smooth UHMW<br>Polyethylene        | 0          |                   |  |
|       | Detail Description: Machined from solid UHMW, this low maintenance roller uses a 1" solid<br>stainless steel shaft and requires no grease. UHMW material prevents build-up of debris.:                                         |                                                                                 |                                             |            |                   |  |
| Overl | haul Kits                                                                                                                                                                                                                      |                                                                                 |                                             |            |                   |  |
| 20    | R101395                                                                                                                                                                                                                        |                                                                                 | Overhaul Kit - UHMW Roller                  | 0          |                   |  |
|       | Detail Description: Fits all R&R 2" Dia. Black UHMW Polyethylene Rollers. Includes 10 ea.:<br>R150322 Roll Pins; 2 ea.: R3296-15 Locknuts, R150347T Teflon Seals, R150333 Thrust Washers, &<br>R150334A Bronze Thrust Washers: |                                                                                 |                                             |            |                   |  |
| 21    | R100136                                                                                                                                                                                                                        |                                                                                 | Overhaul Kit - Roller                       | 0          |                   |  |
|       | Detail Description: Includes 2 ea.: R150674 Wear Sleeves, R253-152 Seals, R253-117 Seals,<br>R254-78 Bearings, R254-79 Bearing Cups, R3296-15 Locknuts & R302-5 Grease Fittings:                                               |                                                                                 |                                             |            |                   |  |
| 22    | R42-4820                                                                                                                                                                                                                       | 19-9590,<br>42-4820                                                             | Scraper Kit - Rear Roller SET/3             | 1          |                   |  |
|       | Detail Description: Includes 24 ea: R400106 Bolt; 12 ea: R19-9560 Spacer, R32152-4 Locknut; 6<br>ea: R256-239 Bearing; 3 ea: R19-9540 Spring, R19-9550 Spring, R42-4780 Mount, R42-4790<br>Mount, R42-4800 Bar:                |                                                                                 |                                             |            |                   |  |
| Othe  | r Parts Avai                                                                                                                                                                                                                   | able                                                                            |                                             |            |                   |  |

## **Replaces Toro Greensmaster 3150-Q**

**Parts** 

4-Bolt Cutting Unit - Models 04404 Rear Rollers

| ltem <b>R&amp;</b><br>No <b>Pa</b> |        | OEM<br>Part No.                                                                                                                                | Description                | Qty<br>Req | Order<br>Quantity |
|------------------------------------|--------|------------------------------------------------------------------------------------------------------------------------------------------------|----------------------------|------------|-------------------|
| 30 <b>R3</b> (                     | 02-5   | 21-6010,<br>302-11,<br>302-37,<br>302-47,<br>302-5,<br>302-57,<br>302-58,<br>302-6,<br>31-0300,<br>32-9660,<br>60-0800,<br>62-3880,<br>92-4181 | Fitting - Grease           | 6          |                   |
| 31 <b>R4</b> 2                     | 2-4800 | 42-4800                                                                                                                                        | Bar - Scraper Rear Roller  | 1          |                   |
| 32 <b>R4</b>                       | 00106  | 321-3,<br>513315,<br>908002P                                                                                                                   | Bolt - Hex HD 1/4-20 x 5/8 | 8          |                   |
| 33 <b>R3</b> 2                     | 2152-4 | 32152-4                                                                                                                                        | Locknut - 1/4-20 All Metal | 4          |                   |
| 34 <b>R2</b>                       | 56-239 | 256-239                                                                                                                                        | Bearing                    | 2          |                   |
| 35 <b>R1</b>                       | 9-9560 | 19-9560                                                                                                                                        | Spacer - Spring            | 4          |                   |
| 36 <b>R1</b>                       | 9-9540 | 19-9540                                                                                                                                        | Spring - Torsion LH        | 1          |                   |
| 37 <b>R1</b>                       | 9-9550 | 19-9550                                                                                                                                        | Spring - Torsion RH        | 1          |                   |
| 38 <b>R4</b> 2                     | 2-4780 | 42-4780                                                                                                                                        | Mount - Scraper LH         | 1          |                   |
| 39 <b>R4</b> 2                     | 2-4790 | 42-4790                                                                                                                                        | Mount - RH Scraper         | 1          |                   |
| 40 <b>R6</b> *                     | 1-0380 | 61-0380                                                                                                                                        | Roller End - Cap Solid     | 2          |                   |
| 41 <b>R2</b> !                     | 53-152 | 253-116,<br>253-152                                                                                                                            | Seal - Inner Roller        | 2          |                   |

## Replaces Toro Greensmaster 3150-Q Parts

4-Bolt Cutting Unit - Models 04404 Rear Rollers

|    |                 | lear noners                                                                             |               |                         |  |
|----|-----------------|-----------------------------------------------------------------------------------------|---------------|-------------------------|--|
|    | R&R<br>Part No. | OEM<br>Part No.                                                                         | Description   | Qty Orde<br>Req Quantit |  |
| 42 | R254-79         | 01-103-0060,<br>01-103-0130,<br>1-633584,<br>252-106,<br>254-79,<br>32-7800,<br>32-9590 | Cup - Bearing | 2                       |  |

Detail Description: Use R254-79M installation mandrel to properly install race.:

| 43 <b>R254-78</b>  | 01-102-0060,<br>01-102-0130,<br>1-633585,<br>254-78,<br>32-7790,<br>32-9580,<br>93-4813 | Tapered Bearing Cone          | 2 |
|--------------------|-----------------------------------------------------------------------------------------|-------------------------------|---|
| 44 <b>R253-117</b> | 253-117,<br>253-165                                                                     | Seal - Outer Triple Lip       | 2 |
| 45 <b>R150674</b>  |                                                                                         | Sleeve - Wear 3/4 Plated      | 2 |
| 46 <b>R3296-15</b> | 116-7306,<br>32118-5,<br>32127-23,<br>32127-47,<br>3296-15                              | Locknut - 3/4-16 Nylon Jam    | 2 |
| 47 <b>R150347T</b> |                                                                                         | Seal - Nonstick Lip           | 2 |
| 48 <b>R150334A</b> |                                                                                         | Washer - Thrust SAE660 Bronze | 2 |
| 49 <b>R150333</b>  |                                                                                         | Washer - Flat Keyed Outer SS  | 2 |
| 51 <b>R21-8430</b> | 21-8430                                                                                 | Bearing - Roller              | 2 |
| 52 <b>R150693</b>  |                                                                                         | Shaft - HD Rear Roller        | 1 |
|                    |                                                                                         |                               |   |