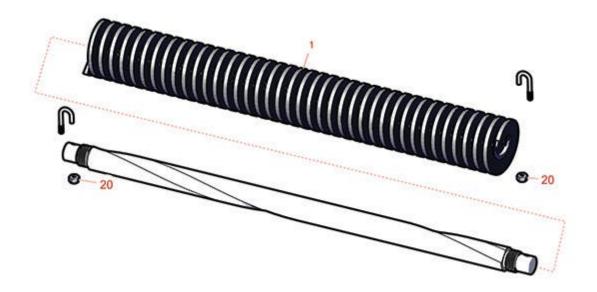

## **Replaces Toro Greensmaster 3150-Q Parts**

DPA Cutting Unit - Models 04652, 04654 & 04656 Groomer Brush - Model 04713

| Item <b>R&amp;R</b><br>No <b>Part No.</b> | OEM<br>Part No. | Description                    | Qty <b>Order</b><br>Req <b>Quantity</b> |
|-------------------------------------------|-----------------|--------------------------------|-----------------------------------------|
| Brushes                                   |                 |                                |                                         |
| 1 <b>R105-9635</b>                        | 105-9635        | Brush - Groomer                | 1                                       |
| Other Parts Availa                        | able            |                                |                                         |
| 20 <b>R120-9659</b>                       | 120-9659        | Nut - 10-24 Lock, Nylon Insert | 2                                       |