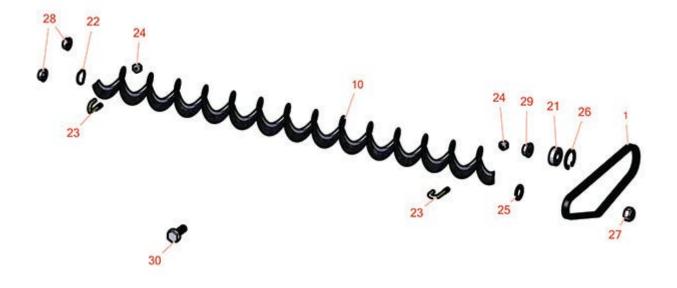

| Rep                   | Replaces Toro Greensmaster 3150-Q<br>Parts<br>DPA Cutting Unit - Models 04652, 04654 & 04656<br>Rear Roller Brush - Model 04650 |                                                                                                           |                                      |                                         |  |  |  |  |
|-----------------------|---------------------------------------------------------------------------------------------------------------------------------|-----------------------------------------------------------------------------------------------------------|--------------------------------------|-----------------------------------------|--|--|--|--|
|                       | R&R<br>Part No.                                                                                                                 | OEM<br>Part No.                                                                                           | Description                          | Qty <b>Order</b><br>Req <b>Quantity</b> |  |  |  |  |
| Belts                 |                                                                                                                                 |                                                                                                           |                                      |                                         |  |  |  |  |
| 1                     | R105-5720                                                                                                                       | 105-5720                                                                                                  | Belt - Poly V                        | 1                                       |  |  |  |  |
| Rollers               |                                                                                                                                 |                                                                                                           |                                      |                                         |  |  |  |  |
| 10                    | R105-6792                                                                                                                       | 104-1829,<br>105-6792                                                                                     | Brush - Rear Roller                  | 1                                       |  |  |  |  |
| Other Parts Available |                                                                                                                                 |                                                                                                           |                                      |                                         |  |  |  |  |
| 21                    | R251-259                                                                                                                        | 251-259,<br>251-307                                                                                       | Bearing - Ball                       | 1                                       |  |  |  |  |
| 22                    | R115-7143                                                                                                                       | 115-7143                                                                                                  | Spring - Wave                        | 1                                       |  |  |  |  |
| 23                    | R104-1830                                                                                                                       | 104-1830                                                                                                  | Bolt - J                             | 2                                       |  |  |  |  |
| 24                    | R3296-2                                                                                                                         | 32127-10,<br>3296-2,<br>9157404                                                                           | Nut - #10 Lock                       | 2                                       |  |  |  |  |
| 25                    | R112-6957                                                                                                                       | 112-6957                                                                                                  | Washer - Hardened                    | 2                                       |  |  |  |  |
| 26                    | R104-4727                                                                                                                       | 104-4727                                                                                                  | Ring - Retaining                     | 1                                       |  |  |  |  |
| 27                    | R121-4600                                                                                                                       | 121-4600                                                                                                  | Locknut - 3/8-16 Hx HD Jam Nylon Ins | 1                                       |  |  |  |  |
| 28                    | R32128-33                                                                                                                       | 32128-33                                                                                                  | Nut - 1/4-20 Flanged Serr            | 2                                       |  |  |  |  |
| 28                    | R301504                                                                                                                         | 2296-42,<br>301504,<br>32127-24,<br>32128-33,<br>32146-17,<br>3296-16,<br>3296-42,<br>3296-42,<br>915661P | Locknut - ESNA 1/4-20                | 2                                       |  |  |  |  |
| 29                    | R104-8300                                                                                                                       | 104-8300,<br>104-8300 ,<br>119-4041                                                                       | Locknut - 5/16-18 Flanged Y/Zinc     | 5                                       |  |  |  |  |

| No Part No.        | Part No.            | Description               | Req | Quantity |
|--------------------|---------------------|---------------------------|-----|----------|
| 30 <b>R3234-29</b> | 3234-17,<br>3234-29 | Bolt - 5/16-18x1 Serr Hex | 1   |          |