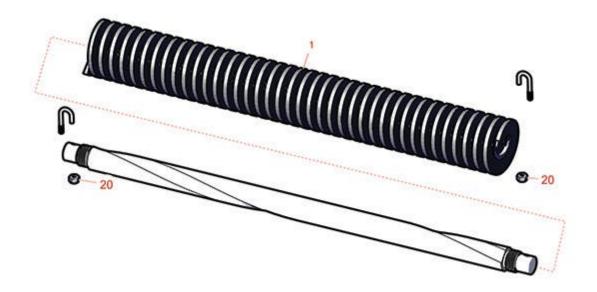

## **Replaces Toro Greensmaster 3150-Q Parts**

DPA Cutting Unit - Models 04618, 04619 & 04624 Groomer Brush - Model 04713

| Item <b>R&amp;R</b><br>No <b>Part No.</b> | OEM<br>Part No. | Description                    | Qty <b>Order</b><br>Req <b>Quantity</b> |
|-------------------------------------------|-----------------|--------------------------------|-----------------------------------------|
| Brushes                                   |                 |                                |                                         |
| 1 <b>R105-9635</b>                        | 105-9635        | Brush - Groomer                | 1                                       |
| Other Parts Availa                        | able            |                                |                                         |
| 20 <b>R120-9659</b>                       | 120-9659        | Nut - 10-24 Lock, Nylon Insert | 2                                       |