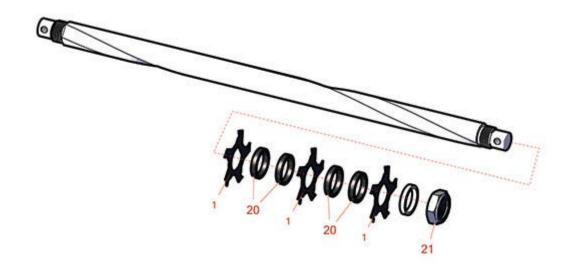

## **Replaces Toro Greensmaster 3150-Q Parts**

DPA Cutting Unit - Models 04618, 04619 & 04624 Left-Hand Carbide Grooming Reel - 04708

|                       | R&R<br>Part No. | OEM<br>Part No. | Description                                  | Qty<br>Req | Order<br>Quantity |
|-----------------------|-----------------|-----------------|----------------------------------------------|------------|-------------------|
| Blades                |                 |                 |                                              |            |                   |
| 1                     | R110-2343       | 110-2343        | Groomer Blade - Carbide Tipped - Helix 1.5mm | 42         |                   |
| Other Parts Available |                 |                 |                                              |            |                   |
| 20                    | R70-1350        | 70-1350         | Spacer - 1/4 Fits Groomer Shaft              | 82         |                   |
| 21                    | R120-9653       | 120-9653        | Locknut - 7/8-14 Nylon Jam GR2               | 2          |                   |