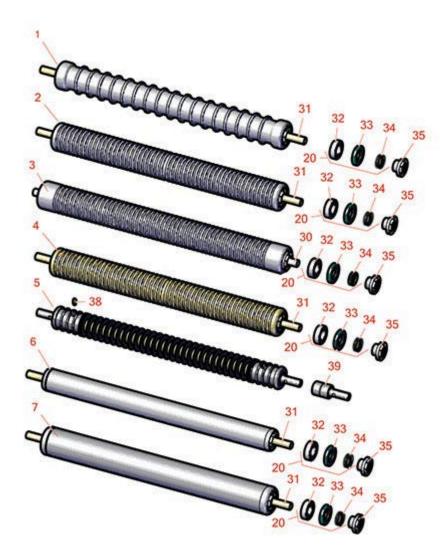

## **Replaces Toro Greensmaster 3150-Q Parts**

DPA Cutting Unit - Models 04618, 04619 & 04624 Rollers

## **Replaces Toro Greensmaster 3150-Q Parts**

*DPA Cutting Unit - Models 04618, 04619 & 04624 Rollers* 

|       | R&R<br>Part No.                                                                                                                                                                  | OEM<br>Part No.                                                           | Description                                                                           | Qty<br>Req | Order<br>Quantity |  |
|-------|----------------------------------------------------------------------------------------------------------------------------------------------------------------------------------|---------------------------------------------------------------------------|---------------------------------------------------------------------------------------|------------|-------------------|--|
| R&R I | Rollers                                                                                                                                                                          |                                                                           |                                                                                       |            |                   |  |
| 1     | R115-7386                                                                                                                                                                        | 115-7386                                                                  | Roller - Wide Grooved Machined<br>Aluminum - 2-1/2 Dia                                | 1          |                   |  |
|       |                                                                                                                                                                                  |                                                                           | h shaft, this aluminum roller is machined with round contact and uses ball bearings.: | 7          |                   |  |
| 2     | R115-7360                                                                                                                                                                        | 115-7360                                                                  | Roller - Narrow Grooved<br>Machined Aluminum - 2 1/2                                  | 1          |                   |  |
|       | Detail Description:<br>narrow grooves an                                                                                                                                         | 7                                                                         |                                                                                       |            |                   |  |
| 3     | R121-4675                                                                                                                                                                        | 121-4675                                                                  | Roller - Extended Machined<br>Grooved                                                 | 1          |                   |  |
| 4     | R107-3510                                                                                                                                                                        | 107-3510                                                                  | Grooved Steel Roller                                                                  | 1          |                   |  |
| 5     | R21-6540                                                                                                                                                                         | 21-6540                                                                   | Roller - Grooved Repairable Steel                                                     | 1          |                   |  |
|       | Detail Description: Constructed with greasable "water-pump" style bearings, this roller can be repaired by unscrewing the ends and replacing the series of washers and spacers.: |                                                                           |                                                                                       |            |                   |  |
| 6     | R140-5560                                                                                                                                                                        | 105-5776,<br>106-6945,<br>107-3509,<br>119-4093,<br>120-9595,<br>140-5560 | Roller - Smooth 2 in Steel Rear                                                       | 1          |                   |  |
| 7     | R115-7388                                                                                                                                                                        | 115-7388,<br>140-5681                                                     | Roller - Smooth Tubular Steel<br>2-1/2 in Dia                                         | 1          |                   |  |
|       | Detail Description:<br>ball bearings.:                                                                                                                                           | ınd                                                                       |                                                                                       |            |                   |  |
| Overl | haul Kits                                                                                                                                                                        |                                                                           |                                                                                       |            |                   |  |
| 20    | R107-1594                                                                                                                                                                        | 107-1594                                                                  | Overhaul Kit - Roller                                                                 | 1          |                   |  |
|       | Detail Description: Includes 2 ea.: R106-6941 Seals, R106-6942 V-Rings & R251-347 Bearing.                                                                                       |                                                                           |                                                                                       |            |                   |  |
| Othe  | r Parts Available                                                                                                                                                                |                                                                           |                                                                                       |            |                   |  |

## **Replaces Toro Greensmaster 3150-Q Parts**

*DPA Cutting Unit - Models 04618, 04619 & 04624 Rollers* 

|    | R&R<br>Part No. | OEM<br>Part No.                                                                                                                                | Description                   | Qty<br>Req | Order<br>Quantity |
|----|-----------------|------------------------------------------------------------------------------------------------------------------------------------------------|-------------------------------|------------|-------------------|
| 30 | R120-5404       | 120-5404                                                                                                                                       | Shaft- Roller                 | 1          |                   |
| 31 | R119-4090       | 119-4090                                                                                                                                       | Shaft - Roller - Hardened     | 1          |                   |
| 32 | R251-347        | 251-347,<br>72-5690                                                                                                                            | Bearing - Ball                | 2          |                   |
| 33 | R106-6941       | 106-6941                                                                                                                                       | Seal - Double Lip             | 2          |                   |
| 34 | R106-6942       | 106-6942                                                                                                                                       | V-Ring - Roller               | 2          |                   |
| 35 | R114-3745       | 106-6939,<br>108-3151,<br>114-3745,<br>114-5411                                                                                                | Locknut - Bearing - Stainless | 2          |                   |
| 38 | R302-5          | 21-6010,<br>302-11,<br>302-37,<br>302-47,<br>302-5,<br>302-57,<br>302-58,<br>302-6,<br>31-0300,<br>32-9660,<br>60-0800,<br>62-3880,<br>92-4181 | Fitting - Grease              | 2          |                   |
| 39 | R52-3180        | 21-6410,<br>52-3180                                                                                                                            | Bearing - Front Roller        | 2          |                   |