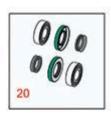

## **Replaces Toro Greensmaster 3150-Q Parts**

*DPA Cutting Unit - Models 04618, 04619 & 04624 Rollers* 

|       | R&R<br>Part No.                                                                                                                                                                  | OEM<br>Part No.                                                           | Description                                                                           | Qty<br>Req | Order<br>Quantity |  |
|-------|----------------------------------------------------------------------------------------------------------------------------------------------------------------------------------|---------------------------------------------------------------------------|---------------------------------------------------------------------------------------|------------|-------------------|--|
| R&R I | Rollers                                                                                                                                                                          |                                                                           |                                                                                       |            |                   |  |
| 1     | R115-7386                                                                                                                                                                        | 115-7386                                                                  | Roller - Wide Grooved Machined<br>Aluminum - 2-1/2 Dia                                | 1          |                   |  |
|       |                                                                                                                                                                                  |                                                                           | h shaft, this aluminum roller is machined with round contact and uses ball bearings.: | 7          |                   |  |
| 2     | R115-7360                                                                                                                                                                        | 115-7360                                                                  | Roller - Narrow Grooved<br>Machined Aluminum - 2 1/2                                  | 1          |                   |  |
|       | Detail Description:<br>narrow grooves an                                                                                                                                         | 7                                                                         |                                                                                       |            |                   |  |
| 3     | R121-4675                                                                                                                                                                        | 121-4675                                                                  | Roller - Extended Machined<br>Grooved                                                 | 1          |                   |  |
| 4     | R107-3510                                                                                                                                                                        | 107-3510                                                                  | Grooved Steel Roller                                                                  | 1          |                   |  |
| 5     | R21-6540                                                                                                                                                                         | 21-6540                                                                   | Roller - Grooved Repairable Steel                                                     | 1          |                   |  |
|       | Detail Description: Constructed with greasable "water-pump" style bearings, this roller can be repaired by unscrewing the ends and replacing the series of washers and spacers.: |                                                                           |                                                                                       |            |                   |  |
| 6     | R140-5560                                                                                                                                                                        | 105-5776,<br>106-6945,<br>107-3509,<br>119-4093,<br>120-9595,<br>140-5560 | Roller - Smooth 2 in Steel Rear                                                       | 1          |                   |  |
| 7     | R115-7388                                                                                                                                                                        | 115-7388,<br>140-5681                                                     | Roller - Smooth Tubular Steel<br>2-1/2 in Dia                                         | 1          |                   |  |
|       | Detail Description:<br>ball bearings.:                                                                                                                                           | ınd                                                                       |                                                                                       |            |                   |  |
| Overl | haul Kits                                                                                                                                                                        |                                                                           |                                                                                       |            |                   |  |
| 20    | R107-1594                                                                                                                                                                        | 107-1594                                                                  | Overhaul Kit - Roller                                                                 | 1          |                   |  |
|       | Detail Description: Includes 2 ea.: R106-6941 Seals, R106-6942 V-Rings & R251-347 Bearing.                                                                                       |                                                                           |                                                                                       |            |                   |  |
| Othe  | r Parts Available                                                                                                                                                                |                                                                           |                                                                                       |            |                   |  |