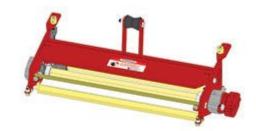

## **Replaces Toro Greensmaster 3150-Q Parts**

Dethatcher Unit - Models 04496 Complete Dethatcher Unit

## **Replaces Toro Greensmaster 3150-Q Parts**

Dethatcher Unit - Models 04496 Complete Dethatcher Unit

|      | R&R<br>Part No.                                                                                                                                                                       | OEM<br>Part No. | Description                      | Qty<br>Req | Order<br>Quantity |
|------|---------------------------------------------------------------------------------------------------------------------------------------------------------------------------------------|-----------------|----------------------------------|------------|-------------------|
| Stan | dard Dethatching Unit                                                                                                                                                                 |                 |                                  | •          |                   |
| 1    | R150235                                                                                                                                                                               |                 | Complete Standard Verti-Cut Unit | 0          |                   |
| Cust | om Dethatching Unit                                                                                                                                                                   |                 |                                  |            |                   |
| 2    | R150235-SPL                                                                                                                                                                           |                 | Custom Verti-Cut Unit            | 0          |                   |
|      | Detail Description: R&R Custom Cutting Unit price does not include Verti-Cut Blades, Front Roller and Rear Roller. Select these options from the parts list to complete custom unit.: |                 |                                  |            |                   |