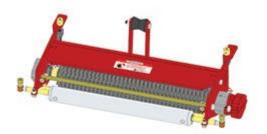

## **Replaces Toro Greensmaster 3150-Q Parts**

Dethatcher Unit - Models 04496 Complete Dethatcher Unit

## **Replaces Toro Greensmaster 3150-Q Parts**

Dethatcher Unit - Models 04496 Complete Dethatcher Unit

|      | R&R<br>Part No.                                                                                                                                                                       | OEM<br>Part No. | Description                      | Qty<br>Req | Order<br>Quantity |
|------|---------------------------------------------------------------------------------------------------------------------------------------------------------------------------------------|-----------------|----------------------------------|------------|-------------------|
| Stan | dard Dethatching Unit                                                                                                                                                                 |                 |                                  | •          |                   |
| 1    | R150235                                                                                                                                                                               |                 | Complete Standard Verti-Cut Unit | 0          |                   |
| Cust | om Dethatching Unit                                                                                                                                                                   |                 |                                  |            |                   |
| 2    | R150235-SPL                                                                                                                                                                           |                 | Custom Verti-Cut Unit            | 0          |                   |
|      | Detail Description: R&R Custom Cutting Unit price does not include Verti-Cut Blades, Front Roller and Rear Roller. Select these options from the parts list to complete custom unit.: |                 |                                  |            |                   |