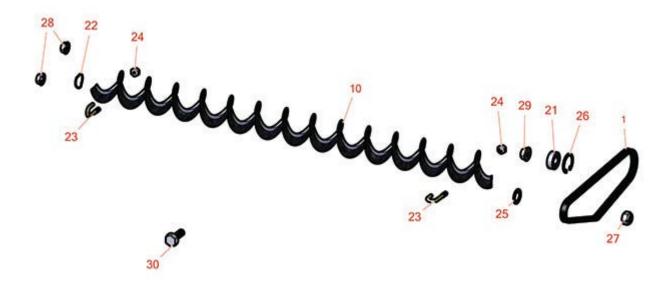

## **Replaces Toro Greensmaster 3150-Q Parts**

Dethatcher Unit - Model 04479 Rear Roller Brush - Model 04650

|       | R&R<br>Part No. | OEM<br>Part No.                                                                                           | Description                          | ` ) | Order<br>antity |
|-------|-----------------|-----------------------------------------------------------------------------------------------------------|--------------------------------------|-----|-----------------|
| Belts |                 |                                                                                                           |                                      |     |                 |
| 1     | R105-5720       | 105-5720                                                                                                  | Belt - Poly V                        | 1   |                 |
| Rolle | rs              |                                                                                                           |                                      |     |                 |
| 10    | R105-6792       | 104-1829,<br>105-6792                                                                                     | Brush - Rear Roller                  | 1   |                 |
| Othe  | r Parts Avail   | able                                                                                                      |                                      |     |                 |
| 21    | R251-259        | 251-259,<br>251-307                                                                                       | Bearing - Ball                       | 1   |                 |
| 22    | R115-7143       | 115-7143                                                                                                  | Spring - Wave                        | 1   |                 |
| 23    | R104-1830       | 104-1830                                                                                                  | Bolt - J                             | 2   |                 |
| 24    | R3296-2         | 32127-10,<br>3296-2,<br>9157404                                                                           | Nut - #10 Lock                       | 2   |                 |
| 25    | R112-6957       | 112-6957                                                                                                  | Washer - Hardened                    | 2   |                 |
| 26    | R104-4727       | 104-4727                                                                                                  | Ring - Retaining                     | 1   |                 |
| 27    | R121-4600       | 121-4600                                                                                                  | Locknut - 3/8-16 Hx HD Jam Nylon Ins | 1   |                 |
| 28    | R32128-33       | 32128-33                                                                                                  | Nut - 1/4-20 Flanged Serr            | 2   |                 |
| 28    | R301504         | 2296-42,<br>301504,<br>32127-24,<br>32128-33,<br>32146-17,<br>3296-16,<br>3296-42,<br>3296-42,<br>915661P | Locknut - ESNA 1/4-20                | 2   |                 |
| 29    | R104-8300       | 104-8300,<br>104-8300,<br>119-4041                                                                        | Locknut - 5/16-18 Flanged Y/Zinc     | 5   |                 |

## Replaces Toro Greensmaster 3150-Q Parts

Dethatcher Unit - Model 04479 Rear Roller Brush - Model 04650

| Item <b>R&amp;R</b> No <b>Part No.</b> | OEM<br>Part No.     | Description               | Qty<br>Req | Order<br>Quantity |
|----------------------------------------|---------------------|---------------------------|------------|-------------------|
| 30 <b>R3234-29</b>                     | 3234-17,<br>3234-29 | Bolt - 5/16-18x1 Serr Hex | 1          |                   |