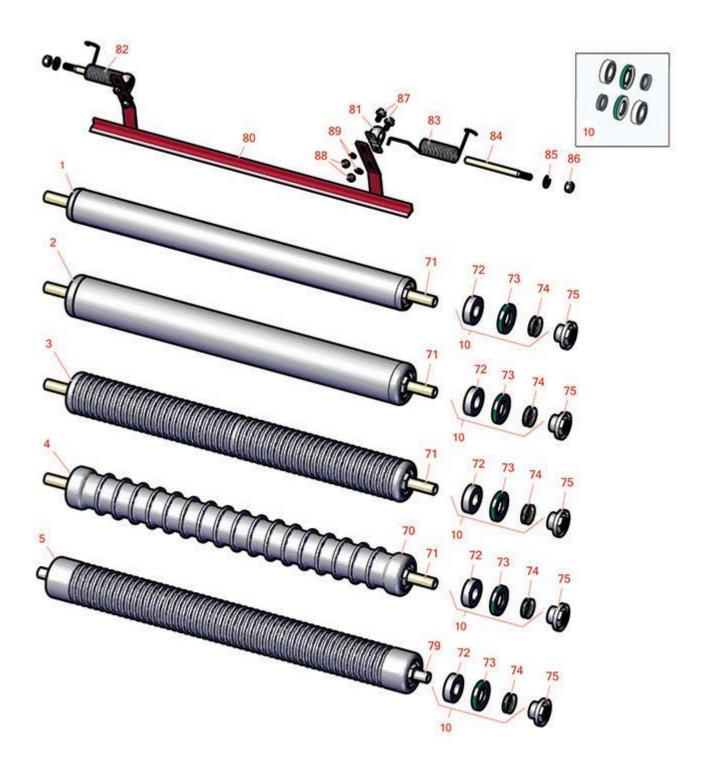

## **Replaces Toro Greensmaster 3120 Parts**

DPA Cutting Unit - Models 04652, 04654 & 04656 Rollers

|       | R&R<br>Part No.                                                                                                                     | OEM<br>Part No.                                                           | Description                                            | Qty<br>Req | Order<br>Quantity |  |  |
|-------|-------------------------------------------------------------------------------------------------------------------------------------|---------------------------------------------------------------------------|--------------------------------------------------------|------------|-------------------|--|--|
| Overl | haul Kits                                                                                                                           |                                                                           |                                                        |            |                   |  |  |
| 10    | R107-1594                                                                                                                           | 107-1594                                                                  | Overhaul Kit - Roller                                  | 1          |                   |  |  |
|       | Detail Description: I                                                                                                               | ncludes 2 ea.: R106-6941 Sec                                              | als, R106-6942 V-Rings & R251-347 Bearing              | gs:        |                   |  |  |
| R&R I | Rear Rollers                                                                                                                        |                                                                           |                                                        |            |                   |  |  |
| 1     | R140-5560                                                                                                                           | 105-5776,<br>106-6945,<br>107-3509,<br>119-4093,<br>120-9595,<br>140-5560 | Roller - Smooth 2 in Steel Rear                        | 1          |                   |  |  |
| 2     | R115-7388                                                                                                                           | 115-7388,<br>140-5681                                                     | Roller - Smooth Tubular Steel<br>2-1/2 in Dia          | 1          |                   |  |  |
|       | Detail Description: Constructed with a through shaft, this steel roller uses a through shaft and ball bearings.:                    |                                                                           |                                                        |            |                   |  |  |
| 3     | R115-7360                                                                                                                           | 115-7360                                                                  | Roller - Narrow Grooved<br>Machined Aluminum - 2 1/2   | 1          |                   |  |  |
|       | Detail Description: Constructed with a through shaft, this aluminum roller is machined with narrow grooves and uses ball bearings.: |                                                                           |                                                        |            |                   |  |  |
| 4     | R115-7386                                                                                                                           | 115-7386                                                                  | Roller - Wide Grooved<br>Machined Aluminum - 2-1/2 Dia | 1          |                   |  |  |
|       | Detail Description: 0<br>1-1/8" wide grooves                                                                                        | h                                                                         |                                                        |            |                   |  |  |
| 5     | R121-4675                                                                                                                           | 121-4675                                                                  | Roller - Extended Machined<br>Grooved                  | 1          |                   |  |  |
| Othe  | r Parts Avialable                                                                                                                   |                                                                           |                                                        |            |                   |  |  |
| 70    | R99-6216                                                                                                                            | 99-6216                                                                   | Tube - Grooved - 1 1/8 Spacing                         | 1          |                   |  |  |
| 71    | R119-4090                                                                                                                           | 119-4090                                                                  | Shaft - Roller - Hardened                              | 1          |                   |  |  |
| 72    | R251-347                                                                                                                            | 251-347,<br>72-5690                                                       | Bearing - Ball                                         | 2          |                   |  |  |

## **Replaces Toro Greensmaster 3120 Parts**

DPA Cutting Unit - Models 04652, 04654 & 04656 Rollers

|    | R&R<br>Part No. | OEM<br>Part No.                                 | Description                   | Qty<br>Req | Order<br>Quantity |
|----|-----------------|-------------------------------------------------|-------------------------------|------------|-------------------|
| 73 | R106-6941       | 106-6941                                        | Seal - Double Lip             | 2          |                   |
| 74 | R106-6942       | 106-6942                                        | V-Ring - Roller               | 2          |                   |
| 75 | R114-3745       | 106-6939,<br>108-3151,<br>114-3745,<br>114-5411 | Locknut - Bearing - Stainless | 2          |                   |
| 79 | R120-5404       | 120-5404                                        | Shaft- Roller                 | 1          |                   |
| 80 | R106-9095-01    | 106-9095-01                                     | Scraper - Assy                | 3          |                   |
| 81 | R256-239        | 256-239                                         | Bearing                       | 6          |                   |
| 82 | R106-9094       | 106-9094                                        | Spring - LH - SS              | 3          |                   |
| 83 | R106-9093       | 106-9093                                        | Spring - RH - SS              | 3          |                   |
| 84 | R106-9091       | 106-9091                                        | Pin - Scraper                 | 6          |                   |
| 85 | R33094-00       | 33094-00,<br>93-5914                            | Washer - Flat - 8mm Hardened  | 6          |                   |
| 86 | R33024-00       | 33024-00                                        | Locknut - 8mm x 1.25          | 6          |                   |
| 87 | R33113-016      | 33113-016,<br>48-7620                           | Bolt - Hex Washer M6-1.0 x 12 | 12         |                   |
| 88 | R33023-00       | 33023-00,<br>48-7900,<br>49-7810                | Locknut - ESNA 6mm x 1.0      | 12         |                   |
| 89 | R6050-103       | 48-8010,<br>48-8030                             | Washer - Flat                 | 12         |                   |