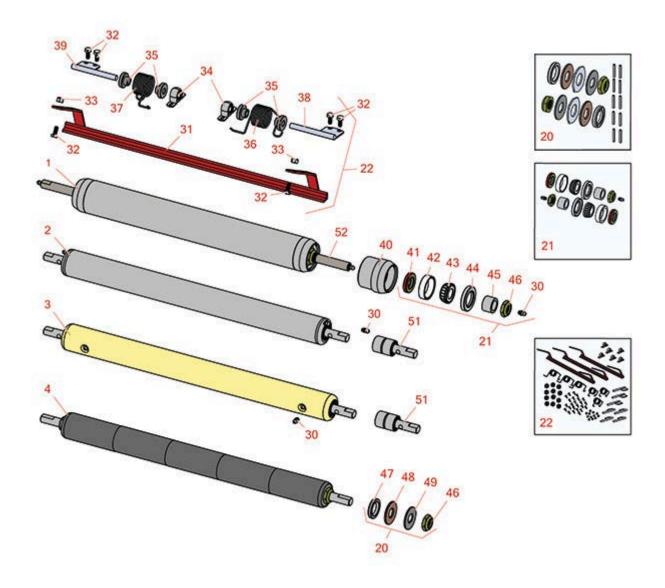

Traction Unit Rear Rollers

Traction Unit Rear Rollers

|       | R&R<br>Part No.                                                                                                                                                                                                                | OEM<br>Part No.     | Description                                 | Qty<br>Req | Order<br>Quantity |  |  |
|-------|--------------------------------------------------------------------------------------------------------------------------------------------------------------------------------------------------------------------------------|---------------------|---------------------------------------------|------------|-------------------|--|--|
| R&R I | Rear Rollers                                                                                                                                                                                                                   |                     |                                             |            |                   |  |  |
| 1     | R150692                                                                                                                                                                                                                        | 150692              | Roller - Smooth Heavy Duty<br>Tubular Steel | 0          |                   |  |  |
|       | Detail Description<br>bearings for exten                                                                                                                                                                                       |                     |                                             |            |                   |  |  |
| 2     | R21-8450                                                                                                                                                                                                                       | 21-8450             | Roller - Smooth Tubular Steel               | 0          |                   |  |  |
|       | Detail Description: Constructed with greasable "water-pump" style bearings. :                                                                                                                                                  |                     |                                             |            |                   |  |  |
| 3     | R150300                                                                                                                                                                                                                        | 150300              | Roller - Smooth Solid Steel                 | 0          |                   |  |  |
|       | Detail Description: Machined from solid steel, this heavy weight roller uses greasable "water-<br>pump" style bearings.:                                                                                                       |                     |                                             |            |                   |  |  |
| 4     | R150341                                                                                                                                                                                                                        | 150341              | Roller - Smooth UHMW<br>Polyethylene        | 0          |                   |  |  |
|       | Detail Description: Machined from solid UHMW, this low maintenance roller uses a 1" solid stainless steel shaft and requires no grease. UHMW material prevents build-up of debris.:                                            |                     |                                             |            |                   |  |  |
| Overl | naul Kits                                                                                                                                                                                                                      |                     |                                             |            |                   |  |  |
| 20    | R101395                                                                                                                                                                                                                        |                     | Overhaul Kit - UHMW Roller                  | 0          |                   |  |  |
|       | Detail Description: Fits all R&R 2" Dia. Black UHMW Polyethylene Rollers. Includes 10 ea.:<br>R150322 Roll Pins; 2 ea.: R3296-15 Locknuts, R150347T Teflon Seals, R150333 Thrust Washers, &<br>R150334A Bronze Thrust Washers: |                     |                                             |            |                   |  |  |
| 21    | R100136                                                                                                                                                                                                                        |                     | Overhaul Kit - Roller                       | 0          |                   |  |  |
|       | Detail Description: Includes 2 ea.: R150674 Wear Sleeves, R253-152 Seals, R253-117 Seals, R254-78 Bearings, R254-79 Bearing Cups, R3296-15 Locknuts & R302-5 Grease Fittings:                                                  |                     |                                             |            |                   |  |  |
| 22    | R42-4820                                                                                                                                                                                                                       | 19-9590,<br>42-4820 | Scraper Kit - Rear Roller SET/3             | 1          |                   |  |  |
|       | Detail Description: Includes 24 ea: R400106 Bolt; 12 ea: R19-9560 Spacer, R32152-4 Locknut; 6 ea: R256-239 Bearing; 3 ea: R19-9540 Spring, R19-9550 Spring, R42-4780 Mount, R42-4790 Mount, R42-4800 Bar:                      |                     |                                             |            |                   |  |  |
| Othe  | r Parts Available                                                                                                                                                                                                              |                     |                                             |            |                   |  |  |

Traction Unit Rear Rollers

|    | R&R<br>Part No. | OEM<br>Part No.                                                                                                                                | Description                | Qty<br>Req | Order<br>Quantity |
|----|-----------------|------------------------------------------------------------------------------------------------------------------------------------------------|----------------------------|------------|-------------------|
| 30 | R302-5          | 21-6010,<br>302-11,<br>302-37,<br>302-47,<br>302-5,<br>302-57,<br>302-58,<br>302-6,<br>31-0300,<br>32-9660,<br>60-0800,<br>62-3880,<br>92-4181 | Fitting - Grease           | 6          |                   |
| 31 | R42-4800        | 42-4800                                                                                                                                        | Bar - Scraper Rear Roller  | 1          |                   |
| 32 | R400106         | 321-3,<br>513315,<br>908002P                                                                                                                   | Bolt - Hex HD 1/4-20 x 5/8 | 8          |                   |
| 33 | R32152-4        | 32152-4                                                                                                                                        | Locknut - 1/4-20 All Metal | 4          |                   |
| 34 | R256-239        | 256-239                                                                                                                                        | Bearing                    | 2          |                   |
| 35 | R19-9560        | 19-9560                                                                                                                                        | Spacer - Spring            | 4          |                   |
| 36 | R19-9540        | 19-9540                                                                                                                                        | Spring - Torsion LH        | 1          |                   |
| 37 | R19-9550        | 19-9550                                                                                                                                        | Spring - Torsion RH        | 1          |                   |
| 38 | R42-4780        | 42-4780                                                                                                                                        | Mount - Scraper LH         | 1          |                   |
| 39 | R42-4790        | 42-4790                                                                                                                                        | Mount - RH Scraper         | 1          |                   |
| 40 | R61-0380        | 61-0380                                                                                                                                        | Roller End - Cap Solid     | 2          |                   |
| 41 | R253-152        | 253-116,<br>253-152                                                                                                                            | Seal - Inner Roller        | 2          |                   |

Traction Unit Rear Rollers

|    | R&R<br>Part No.                                                                  | OEM<br>Part No.                                                                         | Description                   | Qty<br>Req | Order<br>Quantity |  |  |
|----|----------------------------------------------------------------------------------|-----------------------------------------------------------------------------------------|-------------------------------|------------|-------------------|--|--|
| 42 | R254-79                                                                          | 01-103-0060,<br>01-103-0130,<br>1-633584,<br>252-106,<br>254-79,<br>32-7800,<br>32-9590 | Cup - Bearing                 | 2          |                   |  |  |
|    | Detail Description: Use R254-79M installation mandrel to properly install race.: |                                                                                         |                               |            |                   |  |  |
| 43 | R254-78                                                                          | 01-102-0060,<br>01-102-0130,<br>1-633585,<br>254-78,<br>32-7790,<br>32-9580,<br>93-4813 | Tapered Bearing Cone          | 2          |                   |  |  |
| 44 | R253-117                                                                         | 253-117,<br>253-165                                                                     | Seal - Outer Triple Lip       | 2          |                   |  |  |
| 45 | R150674                                                                          |                                                                                         | Sleeve - Wear 3/4 Plated      | 2          |                   |  |  |
| 46 | R3296-15                                                                         | 116-7306,<br>32118-5,<br>32127-23,<br>32127-47,<br>3296-15                              | Locknut - 3/4-16 Nylon Jam    | 2          |                   |  |  |
| 47 | R150347T                                                                         |                                                                                         | Seal - Nonstick Lip           | 2          |                   |  |  |
| 48 | R150334A                                                                         |                                                                                         | Washer - Thrust SAE660 Bronze | 2          |                   |  |  |
| 49 | R150333                                                                          |                                                                                         | Washer - Flat Keyed Outer SS  | 2          |                   |  |  |
| 51 | R21-8430                                                                         | 21-8430                                                                                 | Bearing - Roller              | 2          |                   |  |  |
| 52 | R150693                                                                          |                                                                                         | Shaft - HD Rear Roller        | 1          |                   |  |  |