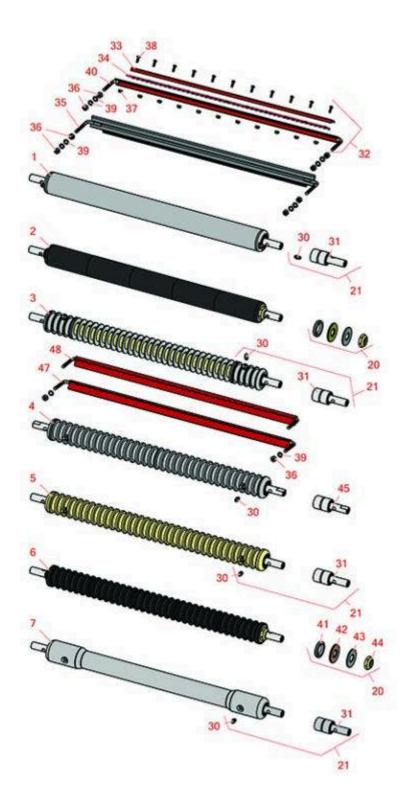

## **Replaces Toro Greensmaster 3100 Parts**

*Traction Unit Front Rollers* 

**Replaces Toro Greensmaster 3100 Parts** 

Traction Unit Front Rollers

|       | R&R<br>Part No.                                                                                                                                                                                                                                   | OEM<br>Part No.                                        | Description                                 | Qty<br>Req | Order<br>Quantity |  |  |  |
|-------|---------------------------------------------------------------------------------------------------------------------------------------------------------------------------------------------------------------------------------------------------|--------------------------------------------------------|---------------------------------------------|------------|-------------------|--|--|--|
| R&R I | Front Rollers                                                                                                                                                                                                                                     |                                                        |                                             |            |                   |  |  |  |
| 1     | R21-6440                                                                                                                                                                                                                                          | 20-8950,<br>21-6440,<br>23-5110,<br>52-3170,<br>Nov-80 | Roller - Smooth Tubular Steel               | 0          |                   |  |  |  |
|       | Detail Description: This tubular steel roller uses greasable "water-pump" style bearings. :                                                                                                                                                       |                                                        |                                             |            |                   |  |  |  |
| 2     | R150340                                                                                                                                                                                                                                           |                                                        | Roller - Smooth UHMW<br>Polyethylene        | 0          |                   |  |  |  |
|       | Detail Description: Machined from solid UHMW, this low maintenance roller uses a 1" solid stainless steel shaft and requires no grease. UHMW material prevents build-up of debris.:                                                               |                                                        |                                             |            |                   |  |  |  |
| 3     | R21-6540                                                                                                                                                                                                                                          | 21-6540                                                | Roller - Grooved Repairable Steel           | 0          |                   |  |  |  |
|       | Detail Description: Constructed with greasable "water-pump" style bearings, this roller can be repaired by unscrewing the ends and replacing the series of washers and spacers.:                                                                  |                                                        |                                             |            |                   |  |  |  |
| 4     | R88-6790                                                                                                                                                                                                                                          | 88-6790                                                | Roller - Grooved Machined Solid<br>Aluminum | 1          |                   |  |  |  |
|       | Detail Description: Machined from solid aluminum, this light weight machined grooved roller uses greasable "water-pump" style bearings.:                                                                                                          |                                                        |                                             |            |                   |  |  |  |
| 5     | R52-3200                                                                                                                                                                                                                                          | 12-0840,<br>52-3200,<br>71-1550                        | Roller - Grooved Machined Solid<br>Steel    | 0          |                   |  |  |  |
|       | Detail Description: Machined from solid steel, this heavy weight roller uses greasable "water-<br>pump" style bearings.:                                                                                                                          |                                                        |                                             |            |                   |  |  |  |
| 6     | R150335                                                                                                                                                                                                                                           |                                                        | Roller - Grooved UHMW<br>Polyethylene       | 0          |                   |  |  |  |
|       | Detail Description: Machined from solid UHMW, this low maintenance roller rotates around a 1"<br>solid stainless steel shaft and requires no bearings or grease. Patented groove design and<br>smooth UHMW material prevents build-up of debris.: |                                                        |                                             |            |                   |  |  |  |
| 7     | R21-6470                                                                                                                                                                                                                                          | 10-5000,<br>21-6470,<br>52-3590                        | Roller - Swaged Machined Solid<br>Aluminum  | 0          |                   |  |  |  |
|       |                                                                                                                                                                                                                                                   |                                                        |                                             |            |                   |  |  |  |
|       |                                                                                                                                                                                                                                                   |                                                        |                                             |            |                   |  |  |  |

|       | R&R<br>Part No.                                                                                                                                                                                                                | OEM<br>Part No.                                                                                                                                | Description                                                                         | Qty<br>Req | Ordeı<br>Quantity |  |  |
|-------|--------------------------------------------------------------------------------------------------------------------------------------------------------------------------------------------------------------------------------|------------------------------------------------------------------------------------------------------------------------------------------------|-------------------------------------------------------------------------------------|------------|-------------------|--|--|
|       |                                                                                                                                                                                                                                |                                                                                                                                                | imp" style bearings, this roller is machined<br>on the outer 2-7/8" of the roller.: | l from     |                   |  |  |
| Overl | haul Kits                                                                                                                                                                                                                      |                                                                                                                                                |                                                                                     |            |                   |  |  |
| 20    | R101395                                                                                                                                                                                                                        |                                                                                                                                                | Overhaul Kit - UHMW Roller                                                          | 0          |                   |  |  |
|       | Detail Description: Fits all R&R 2" Dia. Black UHMW Polyethylene Rollers. Includes 10 ea.:<br>R150322 Roll Pins; 2 ea.: R3296-15 Locknuts, R150347T Teflon Seals, R150333 Thrust Washers, &<br>R150334A Bronze Thrust Washers: |                                                                                                                                                |                                                                                     |            |                   |  |  |
| 21    | R107-1588                                                                                                                                                                                                                      | 107-1588                                                                                                                                       | Overhaul Kit - Roller                                                               | 0          |                   |  |  |
|       | Detail Description: Includes 2 ea.: R302-5 Grease Fittings & R52-3180 Bearings:                                                                                                                                                |                                                                                                                                                |                                                                                     |            |                   |  |  |
| Othe  | r Parts Available                                                                                                                                                                                                              |                                                                                                                                                |                                                                                     |            |                   |  |  |
| 30    | R302-5                                                                                                                                                                                                                         | 21-6010,<br>302-11,<br>302-37,<br>302-47,<br>302-5,<br>302-57,<br>302-58,<br>302-6,<br>31-0300,<br>32-9660,<br>60-0800,<br>62-3880,<br>92-4181 | Fitting - Grease                                                                    | 6          |                   |  |  |
| 31    | R52-3180                                                                                                                                                                                                                       | 21-6410,<br>52-3180                                                                                                                            | Bearing - Front Roller                                                              | 2          |                   |  |  |
| 32    | R11-0070                                                                                                                                                                                                                       | 11-0070                                                                                                                                        | Comb - Assy                                                                         | 1          |                   |  |  |
| 33    | R8-2520                                                                                                                                                                                                                        | 8-2520,<br>8-2520-01                                                                                                                           | Support - Comb                                                                      | 1          |                   |  |  |
| 34    | R8-2530                                                                                                                                                                                                                        | 8-2530                                                                                                                                         | Comb - Urethane                                                                     | 1          |                   |  |  |
| 35    | R33-1000                                                                                                                                                                                                                       | 33-1000                                                                                                                                        | Brush Assy                                                                          | 1          |                   |  |  |

## **Replaces Toro Greensmaster 3100 Parts**

Traction Unit Front Rollers

|    | R&R<br>Part No.                                           | OEM<br>Part No.                                            | Description                                     | Qty<br>Req | Order<br>Quantity |  |  |
|----|-----------------------------------------------------------|------------------------------------------------------------|-------------------------------------------------|------------|-------------------|--|--|
| 36 | R3219-1                                                   | 01-158-0590,<br>01-188-0428,<br>3219-1                     | Nut - 1/4-28                                    | 4          |                   |  |  |
| 37 | R3296-9                                                   | 32127-17,<br>3296-9                                        | Locknut - Comb                                  | 11         |                   |  |  |
| 38 | R3249-3                                                   | 3249-3                                                     | Screw - Comb                                    | 11         |                   |  |  |
| 39 | R3254-8                                                   | 3254-8                                                     | Washer - Lock 1/4 Int Star Z                    | 4          |                   |  |  |
| 40 | R11-0069                                                  |                                                            | Frame - Only Comb Assy                          | 1          |                   |  |  |
| 41 | R150347T                                                  |                                                            | Seal - Nonstick Lip                             | 2          |                   |  |  |
| 42 | R150334A                                                  |                                                            | Washer - Thrust SAE660 Bronze                   | 2          |                   |  |  |
| 43 | R150333                                                   |                                                            | Washer - Flat Keyed Outer SS                    | 2          |                   |  |  |
| 44 | R3296-15                                                  | 116-7306,<br>32118-5,<br>32127-23,<br>32127-47,<br>3296-15 | Locknut - 3/4-16 Nylon Jam                      | 2          |                   |  |  |
| 45 | R52-3210                                                  | 52-3210                                                    | Bearing - w/Milled Flat                         | 2          |                   |  |  |
| 47 | R151359                                                   |                                                            | Scraper - R&R Grooved Roller<br>.625 in Spacing | 1          |                   |  |  |
|    | Detail Description: Fits R&R R88-6790 & R52-3200 Rollers: |                                                            |                                                 |            |                   |  |  |
| 48 | R65-8340-01                                               | 65-8340,<br>65-8340-01                                     | Scraper - Grooved Roller .43 in<br>Spacing      | 1          |                   |  |  |
|    | Detail Description: Eits OEM 02 90/15 grooved roller:     |                                                            |                                                 |            |                   |  |  |

Detail Description: Fits OEM 93-9045 grooved roller: