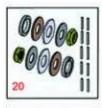

|       | R&R<br>Part No.                                                                                                                                                                                                                | OEM<br>Part No.                                                                                                                                | Description                                                                         | Qty<br>Req | Ordeı<br>Quantity |  |  |
|-------|--------------------------------------------------------------------------------------------------------------------------------------------------------------------------------------------------------------------------------|------------------------------------------------------------------------------------------------------------------------------------------------|-------------------------------------------------------------------------------------|------------|-------------------|--|--|
|       |                                                                                                                                                                                                                                |                                                                                                                                                | imp" style bearings, this roller is machined<br>on the outer 2-7/8" of the roller.: | l from     |                   |  |  |
| Overl | haul Kits                                                                                                                                                                                                                      |                                                                                                                                                |                                                                                     |            |                   |  |  |
| 20    | R101395                                                                                                                                                                                                                        |                                                                                                                                                | Overhaul Kit - UHMW Roller                                                          | 0          |                   |  |  |
|       | Detail Description: Fits all R&R 2" Dia. Black UHMW Polyethylene Rollers. Includes 10 ea.:<br>R150322 Roll Pins; 2 ea.: R3296-15 Locknuts, R150347T Teflon Seals, R150333 Thrust Washers, &<br>R150334A Bronze Thrust Washers: |                                                                                                                                                |                                                                                     |            |                   |  |  |
| 21    | R107-1588                                                                                                                                                                                                                      | 107-1588                                                                                                                                       | Overhaul Kit - Roller                                                               | 0          |                   |  |  |
|       | Detail Description: Includes 2 ea.: R302-5 Grease Fittings & R52-3180 Bearings:                                                                                                                                                |                                                                                                                                                |                                                                                     |            |                   |  |  |
| Othe  | r Parts Available                                                                                                                                                                                                              |                                                                                                                                                |                                                                                     |            |                   |  |  |
| 30    | R302-5                                                                                                                                                                                                                         | 21-6010,<br>302-11,<br>302-37,<br>302-47,<br>302-5,<br>302-57,<br>302-58,<br>302-6,<br>31-0300,<br>32-9660,<br>60-0800,<br>62-3880,<br>92-4181 | Fitting - Grease                                                                    | 6          |                   |  |  |
| 31    | R52-3180                                                                                                                                                                                                                       | 21-6410,<br>52-3180                                                                                                                            | Bearing - Front Roller                                                              | 2          |                   |  |  |
| 32    | R11-0070                                                                                                                                                                                                                       | 11-0070                                                                                                                                        | Comb - Assy                                                                         | 1          |                   |  |  |
| 33    | R8-2520                                                                                                                                                                                                                        | 8-2520,<br>8-2520-01                                                                                                                           | Support - Comb                                                                      | 1          |                   |  |  |
| 34    | R8-2530                                                                                                                                                                                                                        | 8-2530                                                                                                                                         | Comb - Urethane                                                                     | 1          |                   |  |  |
| 35    | R33-1000                                                                                                                                                                                                                       | 33-1000                                                                                                                                        | Brush Assy                                                                          | 1          |                   |  |  |

## **Replaces Toro Greensmaster 3100 Parts**

Traction Unit Front Rollers

|    | R&R<br>Part No.                                           | OEM<br>Part No.                                            | Description                                     | Qty<br>Req | Order<br>Quantity |  |  |
|----|-----------------------------------------------------------|------------------------------------------------------------|-------------------------------------------------|------------|-------------------|--|--|
| 36 | R3219-1                                                   | 01-158-0590,<br>01-188-0428,<br>3219-1                     | Nut - 1/4-28                                    | 4          |                   |  |  |
| 37 | R3296-9                                                   | 32127-17,<br>3296-9                                        | Locknut - Comb                                  | 11         |                   |  |  |
| 38 | R3249-3                                                   | 3249-3                                                     | Screw - Comb                                    | 11         |                   |  |  |
| 39 | R3254-8                                                   | 3254-8                                                     | Washer - Lock 1/4 Int Star Z                    | 4          |                   |  |  |
| 40 | R11-0069                                                  |                                                            | Frame - Only Comb Assy                          | 1          |                   |  |  |
| 41 | R150347T                                                  |                                                            | Seal - Nonstick Lip                             | 2          |                   |  |  |
| 42 | R150334A                                                  |                                                            | Washer - Thrust SAE660 Bronze                   | 2          |                   |  |  |
| 43 | R150333                                                   |                                                            | Washer - Flat Keyed Outer SS                    | 2          |                   |  |  |
| 44 | R3296-15                                                  | 116-7306,<br>32118-5,<br>32127-23,<br>32127-47,<br>3296-15 | Locknut - 3/4-16 Nylon Jam                      | 2          |                   |  |  |
| 45 | R52-3210                                                  | 52-3210                                                    | Bearing - w/Milled Flat                         | 2          |                   |  |  |
| 47 | R151359                                                   |                                                            | Scraper - R&R Grooved Roller<br>.625 in Spacing | 1          |                   |  |  |
|    | Detail Description: Fits R&R R88-6790 & R52-3200 Rollers: |                                                            |                                                 |            |                   |  |  |
| 48 | R65-8340-01                                               | 65-8340,<br>65-8340-01                                     | Scraper - Grooved Roller .43 in<br>Spacing      | 1          |                   |  |  |
|    | Detail Description: Eits OEM 02 90/15 grooved roller:     |                                                            |                                                 |            |                   |  |  |