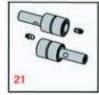

|       | R&R<br>Part No.                                                                                                                                                                                                                | OEM<br>Part No.                                                                                                                                | Description                                                                         | Qty<br>Req | Ordeı<br>Quantity |  |  |
|-------|--------------------------------------------------------------------------------------------------------------------------------------------------------------------------------------------------------------------------------|------------------------------------------------------------------------------------------------------------------------------------------------|-------------------------------------------------------------------------------------|------------|-------------------|--|--|
|       |                                                                                                                                                                                                                                |                                                                                                                                                | imp" style bearings, this roller is machined<br>on the outer 2-7/8" of the roller.: | l from     |                   |  |  |
| Overl | haul Kits                                                                                                                                                                                                                      |                                                                                                                                                |                                                                                     |            |                   |  |  |
| 20    | R101395                                                                                                                                                                                                                        |                                                                                                                                                | Overhaul Kit - UHMW Roller                                                          | 0          |                   |  |  |
|       | Detail Description: Fits all R&R 2" Dia. Black UHMW Polyethylene Rollers. Includes 10 ea.:<br>R150322 Roll Pins; 2 ea.: R3296-15 Locknuts, R150347T Teflon Seals, R150333 Thrust Washers, &<br>R150334A Bronze Thrust Washers: |                                                                                                                                                |                                                                                     |            |                   |  |  |
| 21    | R107-1588                                                                                                                                                                                                                      | 107-1588                                                                                                                                       | Overhaul Kit - Roller                                                               | 0          |                   |  |  |
|       | Detail Description: Includes 2 ea.: R302-5 Grease Fittings & R52-3180 Bearings:                                                                                                                                                |                                                                                                                                                |                                                                                     |            |                   |  |  |
| Othe  | r Parts Available                                                                                                                                                                                                              |                                                                                                                                                |                                                                                     |            |                   |  |  |
| 30    | R302-5                                                                                                                                                                                                                         | 21-6010,<br>302-11,<br>302-37,<br>302-47,<br>302-5,<br>302-57,<br>302-58,<br>302-6,<br>31-0300,<br>32-9660,<br>60-0800,<br>62-3880,<br>92-4181 | Fitting - Grease                                                                    | 6          |                   |  |  |
| 31    | R52-3180                                                                                                                                                                                                                       | 21-6410,<br>52-3180                                                                                                                            | Bearing - Front Roller                                                              | 2          |                   |  |  |
| 32    | R11-0070                                                                                                                                                                                                                       | 11-0070                                                                                                                                        | Comb - Assy                                                                         | 1          |                   |  |  |
| 33    | R8-2520                                                                                                                                                                                                                        | 8-2520,<br>8-2520-01                                                                                                                           | Support - Comb                                                                      | 1          |                   |  |  |
| 34    | R8-2530                                                                                                                                                                                                                        | 8-2530                                                                                                                                         | Comb - Urethane                                                                     | 1          |                   |  |  |
| 35    | R33-1000                                                                                                                                                                                                                       | 33-1000                                                                                                                                        | Brush Assy                                                                          | 1          |                   |  |  |