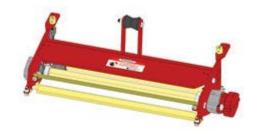

## **Replaces Toro Greensmaster 3050 Parts**

Dethatcher Unit - Models 04496 Complete Dethatcher Unit

## **Replaces Toro Greensmaster 3050 Parts**

Dethatcher Unit - Models 04496 Complete Dethatcher Unit

|      | R&R<br>Part No.                                                                                                                                                                       | OEM<br>Part No. | Description                      | Qty<br>Req | Order<br>Quantity |
|------|---------------------------------------------------------------------------------------------------------------------------------------------------------------------------------------|-----------------|----------------------------------|------------|-------------------|
| Stan | dard Dethatching Unit                                                                                                                                                                 |                 |                                  |            |                   |
| 1    | R150235                                                                                                                                                                               |                 | Complete Standard Verti-Cut Unit | 0          |                   |
| Cust | om Dethatching Unit                                                                                                                                                                   |                 |                                  |            |                   |
| 2    | R150235-SPL                                                                                                                                                                           |                 | Custom Verti-Cut Unit            | 0          |                   |
|      | Detail Description: R&R Custom Cutting Unit price does not include Verti-Cut Blades, Front Roller and Rear Roller. Select these options from the parts list to complete custom unit.: |                 |                                  |            |                   |