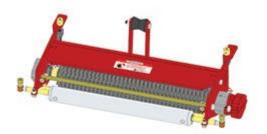

## **Replaces Toro Greensmaster 3050 Parts**

Dethatcher Unit - Models 04496 Complete Dethatcher Unit

## **Replaces Toro Greensmaster 3050 Parts**

Dethatcher Unit - Models 04496 Complete Dethatcher Unit

|      | R&R<br>Part No.                                                                                                                                                                       | OEM<br>Part No. | Description                      | Qty<br>Req | Order<br>Quantity |
|------|---------------------------------------------------------------------------------------------------------------------------------------------------------------------------------------|-----------------|----------------------------------|------------|-------------------|
| Stan | dard Dethatching Unit                                                                                                                                                                 |                 |                                  |            |                   |
| 1    | R150235                                                                                                                                                                               |                 | Complete Standard Verti-Cut Unit | 0          |                   |
| Cust | om Dethatching Unit                                                                                                                                                                   |                 |                                  |            |                   |
| 2    | R150235-SPL                                                                                                                                                                           |                 | Custom Verti-Cut Unit            | 0          |                   |
|      | Detail Description: R&R Custom Cutting Unit price does not include Verti-Cut Blades, Front Roller and Rear Roller. Select these options from the parts list to complete custom unit.: |                 |                                  |            |                   |