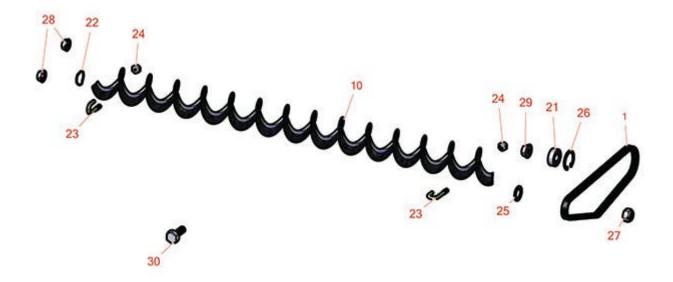

## **Replaces Toro Greensmaster 3050 Parts**

Dethatcher Unit - Model 04479 Rear Roller Brush - Model 04650

|                       | R&R<br>Part No. | OEM<br>Part No.                                                                                           | Description                          | Qty<br>Req | Order<br>Quantity |  |  |
|-----------------------|-----------------|-----------------------------------------------------------------------------------------------------------|--------------------------------------|------------|-------------------|--|--|
| Belts                 |                 |                                                                                                           |                                      |            |                   |  |  |
| 1                     | R105-5720       | 105-5720                                                                                                  | Belt - Poly V                        | 1          |                   |  |  |
| Rolle                 | rs              |                                                                                                           |                                      |            |                   |  |  |
| 10                    | R105-6792       | 104-1829,<br>105-6792                                                                                     | Brush - Rear Roller                  | 1          |                   |  |  |
| Other Parts Available |                 |                                                                                                           |                                      |            |                   |  |  |
| 21                    | R251-259        | 251-259,<br>251-307                                                                                       | Bearing - Ball                       | 1          |                   |  |  |
| 22                    | R115-7143       | 115-7143                                                                                                  | Spring - Wave                        | 1          |                   |  |  |
| 23                    | R104-1830       | 104-1830                                                                                                  | Bolt - J                             | 2          |                   |  |  |
| 24                    | R3296-2         | 32127-10,<br>3296-2,<br>9157404                                                                           | Nut - #10 Lock                       | 2          |                   |  |  |
| 25                    | R112-6957       | 112-6957                                                                                                  | Washer - Hardened                    | 2          |                   |  |  |
| 26                    | R104-4727       | 104-4727                                                                                                  | Ring - Retaining                     | 1          |                   |  |  |
| 27                    | R121-4600       | 121-4600                                                                                                  | Locknut - 3/8-16 Hx HD Jam Nylon Ins | 1          |                   |  |  |
| 28                    | R32128-33       | 32128-33                                                                                                  | Nut - 1/4-20 Flanged Serr            | 2          |                   |  |  |
| 28                    | R301504         | 2296-42,<br>301504,<br>32127-24,<br>32128-33,<br>32146-17,<br>3296-16,<br>3296-42,<br>3296-42,<br>915661P | Locknut - ESNA 1/4-20                | 2          |                   |  |  |
| 29                    | R104-8300       | 104-8300,<br>104-8300,<br>119-4041                                                                        | Locknut - 5/16-18 Flanged Y/Zinc     | 5          |                   |  |  |

## Replaces Toro Greensmaster 3050 Parts Dethatcher Unit - Model 04479

Rear Roller Brush - Model 04650

| Item <b>R&amp;R</b> No <b>Part No.</b> | OEM<br>Part No.     | Description               | Qty<br>Req | Order<br>Quantity |
|----------------------------------------|---------------------|---------------------------|------------|-------------------|
| 30 <b>R3234-29</b>                     | 3234-17,<br>3234-29 | Bolt - 5/16-18x1 Serr Hex | 1          |                   |