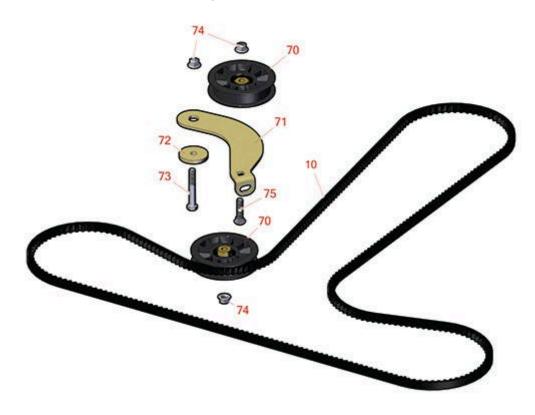

## **Replaces Toro Titan ZX 4800 Parts**

Zero Turn Mower with 48in Deck - Model 74912 Traction Drive Assembly

|       | R&R<br>Part No. | OEM Part No.                                                                                                          | Description                      | Qty<br>Req | Order<br>Quantity |
|-------|-----------------|-----------------------------------------------------------------------------------------------------------------------|----------------------------------|------------|-------------------|
| Belts |                 |                                                                                                                       |                                  | <u> </u>   |                   |
| 10    | R115-9613       | 115-9613                                                                                                              | Belt - Cogged V                  | 1          |                   |
| Othe  | r Parts Avail   | able                                                                                                                  |                                  |            |                   |
| 70    | R109-3397       | 109-3397                                                                                                              | Pulley - Idler - Flat 3.5 in     | 2          |                   |
| 71    | R117-5350       | 117-5350                                                                                                              | Idler Arm                        | 1          |                   |
| 72    | R110-9981       | 110-9981                                                                                                              | Washer-Plain                     | 1          |                   |
| 73    | R101526         | 01-150-0970,<br>01-178-0620,<br>20-53-AGD,<br>321-11,<br>3224-8,<br>323-11,<br>323-12,<br>323-31,<br>323-4,<br>323-4, | Bolt - Hex HD 3/8-16 x 2-1/2 GR5 | 1          |                   |
| 74    | R104-8301       | 104-8301,<br>104-9301,<br>109-6658,<br>133-7570                                                                       | Locknut - 3/8-16 Nylon Flanged   | 3          |                   |
| 75    | R3231-4         | 01-157-0440,<br>01-173-0612,<br>3231-4                                                                                | Bolt - Carriage 3/8-16 x 1-1/2   | 1          |                   |
|       |                 |                                                                                                                       |                                  |            |                   |