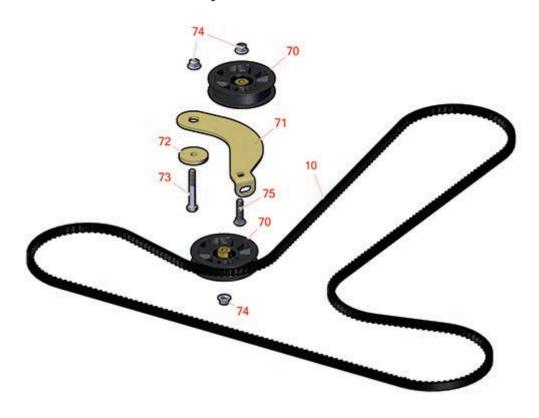

## **Replaces Toro Titan MX 6080 Parts**

Zero Turn Mower with 60in Deck - Model 74873 Traction Drive Assembly

|       | R&R<br>Part No. | OEM Part No.                                                                                                          | Description                      | Qty<br>Req | Order<br>Quantity |
|-------|-----------------|-----------------------------------------------------------------------------------------------------------------------|----------------------------------|------------|-------------------|
| Belts |                 |                                                                                                                       |                                  | <u> </u>   |                   |
| 10    | R115-9613       | 115-9613                                                                                                              | Belt - Cogged V                  | 1          |                   |
| Othe  | r Parts Avail   | able                                                                                                                  |                                  |            |                   |
| 70    | R109-3397       | 109-3397                                                                                                              | Pulley - Idler - Flat 3.5 in     | 2          |                   |
| 71    | R117-5350       | 117-5350                                                                                                              | Idler Arm                        | 1          |                   |
| 72    | R110-9981       | 110-9981                                                                                                              | Washer-Plain                     | 1          |                   |
| 73    | R101526         | 01-150-0970,<br>01-178-0620,<br>20-53-AGD,<br>321-11,<br>3224-8,<br>323-11,<br>323-12,<br>323-31,<br>323-4,<br>323-4, | Bolt - Hex HD 3/8-16 x 2-1/2 GR5 | 1          |                   |
| 74    | R104-8301       | 104-8301,<br>104-9301,<br>109-6658,<br>133-7570                                                                       | Locknut - 3/8-16 Nylon Flanged   | 3          |                   |
| 75    | R3231-4         | 01-157-0440,<br>01-173-0612,<br>3231-4                                                                                | Bolt - Carriage 3/8-16 x 1-1/2   | 1          |                   |
|       |                 |                                                                                                                       |                                  |            |                   |