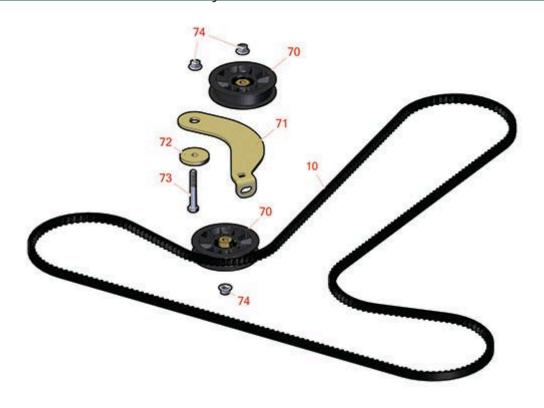

| R                     | & R<br>ducts    | Zero Turn Mower - Mode                                                                                                | <b>tan MX 6000 Parts</b><br>1 74883 |            |                   |
|-----------------------|-----------------|-----------------------------------------------------------------------------------------------------------------------|-------------------------------------|------------|-------------------|
|                       | R&R<br>Part No. | Traction Drive Assembly<br>OEM<br>Part No.                                                                            | Description                         | Qty<br>Req | Order<br>Quantity |
| Belts                 | ;               |                                                                                                                       | ·                                   | · · ·      |                   |
| 10                    | R115-9613       | 115-9613                                                                                                              | Belt - Cogged V                     | 1          |                   |
| Other Parts Available |                 |                                                                                                                       |                                     |            |                   |
| 70                    | R109-3397       | 109-3397                                                                                                              | Pulley - Idler - Flat 3.5 in        | 2          |                   |
| 71                    | R117-5350       | 117-5350                                                                                                              | Idler Arm                           | 1          |                   |
| 72                    | R110-9981       | 110-9981                                                                                                              | Washer-Plain                        | 1          |                   |
| 73                    | R101526         | 01-150-0970,<br>01-178-0620,<br>20-53-AGD,<br>321-11,<br>3224-8,<br>323-11,<br>323-12,<br>323-31,<br>323-4,<br>323-47 | Bolt - Hex HD 3/8-16 x 2-1/2 GR5    | 1          |                   |
| 74                    | R104-8301       | 104-8301,<br>104-9301,<br>109-6658,<br>133-7570                                                                       | Locknut - 3/8-16 Nylon Flanged      | 3          |                   |