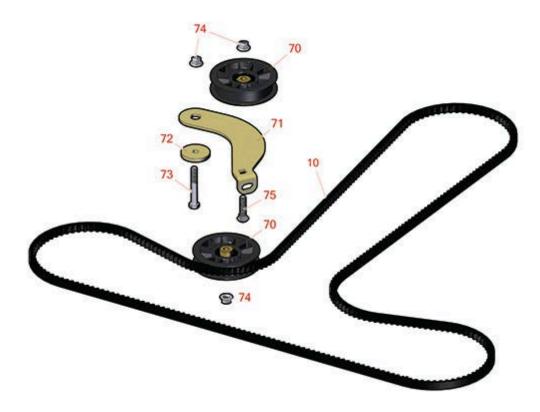

## **Replaces Toro Titan MX 4800 Parts**

Zero Turn Mower with 48" Deck - Model 74891 Traction Drive Assembly

|       | R&R<br>Part No. | OEM Part No.                                                                                                          | Description                      | Qty<br>Req | Order<br>Quantity |
|-------|-----------------|-----------------------------------------------------------------------------------------------------------------------|----------------------------------|------------|-------------------|
| Belts |                 |                                                                                                                       |                                  |            |                   |
| 10    | R115-9613       | 115-9613                                                                                                              | Belt - Cogged V                  | 1          |                   |
| Othe  | r Parts Avail   | able                                                                                                                  |                                  |            |                   |
| 70    | R109-3397       | 109-3397                                                                                                              | Pulley - Idler - Flat 3.5 in     | 2          |                   |
| 71    | R117-5350       | 117-5350                                                                                                              | Idler Arm                        | 1          |                   |
| 72    | R110-9981       | 110-9981                                                                                                              | Washer-Plain                     | 1          |                   |
| 73    | R101526         | 01-150-0970,<br>01-178-0620,<br>20-53-AGD,<br>321-11,<br>3224-8,<br>323-11,<br>323-12,<br>323-31,<br>323-4,<br>323-4, | Bolt - Hex HD 3/8-16 x 2-1/2 GR5 | 1          |                   |
| 74    | R104-8301       | 104-8301,<br>104-9301,<br>109-6658,<br>133-7570                                                                       | Locknut - 3/8-16 Nylon Flanged   | 3          |                   |