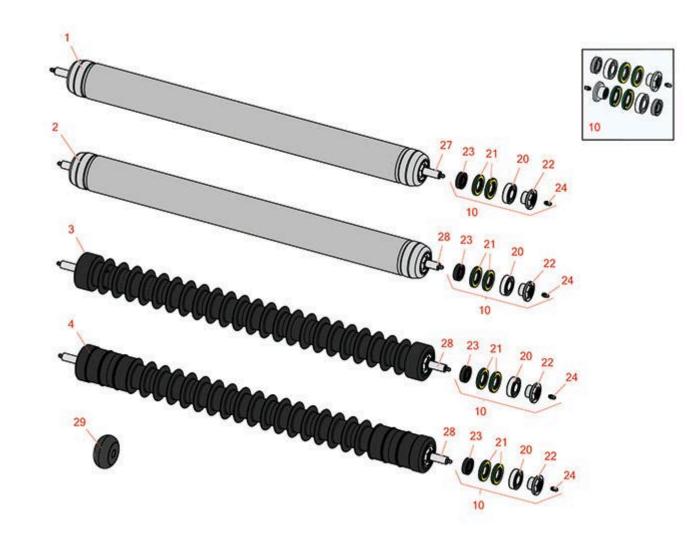

**Replaces Toro Reelmaster 3105-D Parts** 

32in DPA Cutting Unit - Models 03191 Rollers

|       | R&R<br>Part No.                                                                                                                                                                                                                                                                                                                                                                                                                            | OEM<br>Part No. | Description                                                       | Qty<br>Req | Order<br>Quantity |  |  |  |  |
|-------|--------------------------------------------------------------------------------------------------------------------------------------------------------------------------------------------------------------------------------------------------------------------------------------------------------------------------------------------------------------------------------------------------------------------------------------------|-----------------|-------------------------------------------------------------------|------------|-------------------|--|--|--|--|
|       |                                                                                                                                                                                                                                                                                                                                                                                                                                            |                 |                                                                   |            |                   |  |  |  |  |
| 1     | R112-8961                                                                                                                                                                                                                                                                                                                                                                                                                                  | 112-8961        | Roller - Smooth Rear Steel - Long<br>- 32" Units                  | 0          |                   |  |  |  |  |
|       | Detail Description: Constructed with a through shaft, this heavy-duty roller uses greasable ball bearings.:                                                                                                                                                                                                                                                                                                                                |                 |                                                                   |            |                   |  |  |  |  |
| 2     | R114-9384                                                                                                                                                                                                                                                                                                                                                                                                                                  | 114-9384        | Roller - Smooth Front Steel - 32"<br>Units                        | 0          |                   |  |  |  |  |
|       | Detail Description: Constructed with a through shaft, this heavy-duty roller uses greasable ball bearings.:                                                                                                                                                                                                                                                                                                                                |                 |                                                                   |            |                   |  |  |  |  |
| 3     | R1503985                                                                                                                                                                                                                                                                                                                                                                                                                                   | 117-0990        | Roller - Fusion Grooved UHMW<br>Polyethylene - 32" Units          | 0          |                   |  |  |  |  |
|       | Tech Note: 3" Dia.:                                                                                                                                                                                                                                                                                                                                                                                                                        |                 |                                                                   |            |                   |  |  |  |  |
|       | Detail Description: Fusion Rollers combine the best features of our UHMW plastic rollers with a heavy-duty internal bearing system. Machined from solid UHMW plastic that prevents build-up of debris. This roller has a patented deep groove design and turns on precision stainless ball bearings and double seals for added life.:                                                                                                      |                 |                                                                   |            |                   |  |  |  |  |
| 4     | R1503986                                                                                                                                                                                                                                                                                                                                                                                                                                   | 119-0640        | Roller - Fusion Grooved UHMW<br>Polyethylene Shoulder - 32" Units | 0          |                   |  |  |  |  |
|       | Tech Note: 3" Dia.:                                                                                                                                                                                                                                                                                                                                                                                                                        |                 |                                                                   |            |                   |  |  |  |  |
|       | Detail Description: Fusion Rollers combine the best features of our UHMW plastic rollers with a<br>heavy duty internal bearing system. Machined from solid UHMW plastic that prevents build-up<br>of debris. This roller has a patented deep groove design in the center along with shallow grroves<br>on each end to reduce marking in wet conditions and turns on precision stainless ball bearings<br>and double seals for added life.: |                 |                                                                   |            |                   |  |  |  |  |
| Overl | aul Kits                                                                                                                                                                                                                                                                                                                                                                                                                                   |                 |                                                                   |            |                   |  |  |  |  |
| 10    | R114-5430                                                                                                                                                                                                                                                                                                                                                                                                                                  | 114-5430        | Overhaul Kit - Roller                                             | 0          |                   |  |  |  |  |
|       | Detail Description: Includes 4 ea.: R112-7494 Seals; 2 ea.: R302-5 Grease Zerks, R114-3717 Seals,<br>R112-5290 Bearings & R114-3745 Locknuts:                                                                                                                                                                                                                                                                                              |                 |                                                                   |            |                   |  |  |  |  |
| Othe  | · Parts Available                                                                                                                                                                                                                                                                                                                                                                                                                          |                 |                                                                   |            |                   |  |  |  |  |
|       |                                                                                                                                                                                                                                                                                                                                                                                                                                            |                 |                                                                   |            |                   |  |  |  |  |
|       |                                                                                                                                                                                                                                                                                                                                                                                                                                            |                 |                                                                   |            |                   |  |  |  |  |
|       |                                                                                                                                                                                                                                                                                                                                                                                                                                            |                 |                                                                   |            |                   |  |  |  |  |

## **Replaces Toro Reelmaster 3105-D Parts**

32in DPA Cutting Unit - Models 03191 Rollers

|    | R&R<br>Part No. | OEM<br>Part No.                                                                                                                                | Description                     | Qty<br>Req | Order<br>Quantity |
|----|-----------------|------------------------------------------------------------------------------------------------------------------------------------------------|---------------------------------|------------|-------------------|
| 20 | R112-5290       | 112-5290,<br>251346,<br>251-346,<br>72-5430                                                                                                    | Bearing - Stainless             | 2          |                   |
| 21 | R112-7494       | 112-7494                                                                                                                                       | Seal                            | 4          |                   |
| 22 | R114-3745       | 106-6939,<br>108-3151,<br>114-3745,<br>114-5411                                                                                                | Locknut - Bearing - Stainless   | 2          |                   |
| 23 | R114-3717       | 114-3717                                                                                                                                       | Seal                            | 2          |                   |
| 24 | R302-5          | 21-6010,<br>302-11,<br>302-37,<br>302-47,<br>302-5,<br>302-57,<br>302-58,<br>302-6,<br>31-0300,<br>32-9660,<br>60-0800,<br>62-3880,<br>92-4181 | Fitting - Grease                | 2          |                   |
| 27 | R117-0987       | 117-0987                                                                                                                                       | Shaft - Front Roller            | 1          |                   |
| 28 | R112-8964       | 112-8964                                                                                                                                       | Shaft - Long Solid Roller F & R | 1          |                   |
| 29 | R119-4276       | 119-4276                                                                                                                                       | Roller - Tipper                 | 2          |                   |