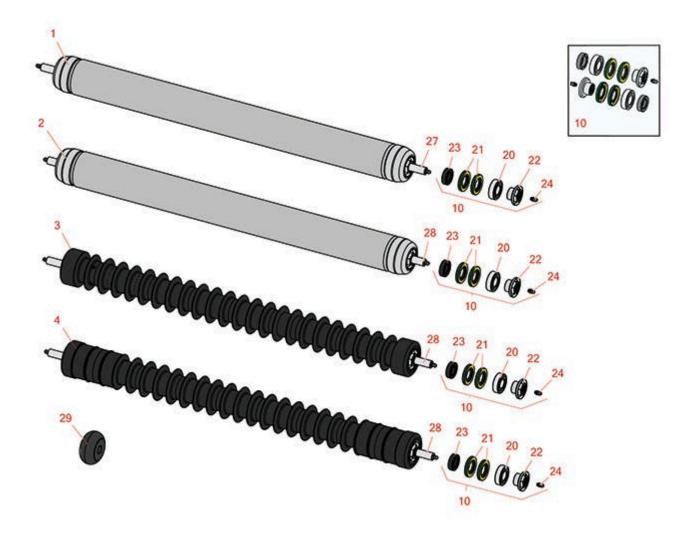

## **Replaces Toro Reelmaster 3100-D Parts**

32in DPA Cutting Unit - Model 03191 Rollers

| NΩ  | R&R                                                                                                                                                                                                                                                                                                                                                                                                                                                                                                                                                                                                                                                                                                                                                                                                                                                                                                                                                                                                                                                                                                                                                                                                                                                                                                                                                                                                                                                                                                                                                                                                                                                                                                                                                                                                                                                                                                                                                                                                                                                                                                                           | OEM                                                                                                                                                                                                       | 5                                                                                                                                                                                                         | Qty                          | Order    |  |
|-----|-------------------------------------------------------------------------------------------------------------------------------------------------------------------------------------------------------------------------------------------------------------------------------------------------------------------------------------------------------------------------------------------------------------------------------------------------------------------------------------------------------------------------------------------------------------------------------------------------------------------------------------------------------------------------------------------------------------------------------------------------------------------------------------------------------------------------------------------------------------------------------------------------------------------------------------------------------------------------------------------------------------------------------------------------------------------------------------------------------------------------------------------------------------------------------------------------------------------------------------------------------------------------------------------------------------------------------------------------------------------------------------------------------------------------------------------------------------------------------------------------------------------------------------------------------------------------------------------------------------------------------------------------------------------------------------------------------------------------------------------------------------------------------------------------------------------------------------------------------------------------------------------------------------------------------------------------------------------------------------------------------------------------------------------------------------------------------------------------------------------------------|-----------------------------------------------------------------------------------------------------------------------------------------------------------------------------------------------------------|-----------------------------------------------------------------------------------------------------------------------------------------------------------------------------------------------------------|------------------------------|----------|--|
| 140 | Part No.                                                                                                                                                                                                                                                                                                                                                                                                                                                                                                                                                                                                                                                                                                                                                                                                                                                                                                                                                                                                                                                                                                                                                                                                                                                                                                                                                                                                                                                                                                                                                                                                                                                                                                                                                                                                                                                                                                                                                                                                                                                                                                                      | Part No.                                                                                                                                                                                                  | Description                                                                                                                                                                                               | Req                          | Quantity |  |
| 1   | R112-8961                                                                                                                                                                                                                                                                                                                                                                                                                                                                                                                                                                                                                                                                                                                                                                                                                                                                                                                                                                                                                                                                                                                                                                                                                                                                                                                                                                                                                                                                                                                                                                                                                                                                                                                                                                                                                                                                                                                                                                                                                                                                                                                     | 112-8961                                                                                                                                                                                                  | Roller - Smooth Rear Steel - Long<br>- 32" Units                                                                                                                                                          | 0                            |          |  |
|     | Detail Description: Constructed with a through shaft, this heavy-duty roller uses greasable ball bearings.:                                                                                                                                                                                                                                                                                                                                                                                                                                                                                                                                                                                                                                                                                                                                                                                                                                                                                                                                                                                                                                                                                                                                                                                                                                                                                                                                                                                                                                                                                                                                                                                                                                                                                                                                                                                                                                                                                                                                                                                                                   |                                                                                                                                                                                                           |                                                                                                                                                                                                           |                              |          |  |
| 2   | R114-9384                                                                                                                                                                                                                                                                                                                                                                                                                                                                                                                                                                                                                                                                                                                                                                                                                                                                                                                                                                                                                                                                                                                                                                                                                                                                                                                                                                                                                                                                                                                                                                                                                                                                                                                                                                                                                                                                                                                                                                                                                                                                                                                     | 114-9384                                                                                                                                                                                                  | Roller - Smooth Front Steel - 32"<br>Units                                                                                                                                                                | 0                            |          |  |
|     | Detail Description: Constructed with a through shaft, this heavy-duty roller uses greasable ball bearings.:                                                                                                                                                                                                                                                                                                                                                                                                                                                                                                                                                                                                                                                                                                                                                                                                                                                                                                                                                                                                                                                                                                                                                                                                                                                                                                                                                                                                                                                                                                                                                                                                                                                                                                                                                                                                                                                                                                                                                                                                                   |                                                                                                                                                                                                           |                                                                                                                                                                                                           |                              |          |  |
| 3   | R1503985                                                                                                                                                                                                                                                                                                                                                                                                                                                                                                                                                                                                                                                                                                                                                                                                                                                                                                                                                                                                                                                                                                                                                                                                                                                                                                                                                                                                                                                                                                                                                                                                                                                                                                                                                                                                                                                                                                                                                                                                                                                                                                                      | 117-0990                                                                                                                                                                                                  | Roller - Fusion Grooved UHMW<br>Polyethylene - 32" Units                                                                                                                                                  | 0                            |          |  |
|     | Tech Note: 3" Dia.:                                                                                                                                                                                                                                                                                                                                                                                                                                                                                                                                                                                                                                                                                                                                                                                                                                                                                                                                                                                                                                                                                                                                                                                                                                                                                                                                                                                                                                                                                                                                                                                                                                                                                                                                                                                                                                                                                                                                                                                                                                                                                                           |                                                                                                                                                                                                           |                                                                                                                                                                                                           |                              |          |  |
|     | recirriote. 5 Bian                                                                                                                                                                                                                                                                                                                                                                                                                                                                                                                                                                                                                                                                                                                                                                                                                                                                                                                                                                                                                                                                                                                                                                                                                                                                                                                                                                                                                                                                                                                                                                                                                                                                                                                                                                                                                                                                                                                                                                                                                                                                                                            |                                                                                                                                                                                                           |                                                                                                                                                                                                           |                              |          |  |
|     | Detail Description: Fu<br>heavy-duty internal b                                                                                                                                                                                                                                                                                                                                                                                                                                                                                                                                                                                                                                                                                                                                                                                                                                                                                                                                                                                                                                                                                                                                                                                                                                                                                                                                                                                                                                                                                                                                                                                                                                                                                                                                                                                                                                                                                                                                                                                                                                                                               | earing system. Machinea<br>nas a patented deep groo                                                                                                                                                       | best features of our UHMW plastic rollers wi<br>I from solid UHMW plastic that prevents build<br>ove design and turns on precision stainless bo                                                           | d-up                         |          |  |
| 4   | Detail Description: Fu<br>heavy-duty internal b<br>of debris. This roller l                                                                                                                                                                                                                                                                                                                                                                                                                                                                                                                                                                                                                                                                                                                                                                                                                                                                                                                                                                                                                                                                                                                                                                                                                                                                                                                                                                                                                                                                                                                                                                                                                                                                                                                                                                                                                                                                                                                                                                                                                                                   | earing system. Machinea<br>nas a patented deep groo                                                                                                                                                       | l from solid UHMW plastic that prevents build                                                                                                                                                             | d-up                         |          |  |
| 4   | Detail Description: Fu<br>heavy-duty internal b<br>of debris. This roller l<br>bearings and double                                                                                                                                                                                                                                                                                                                                                                                                                                                                                                                                                                                                                                                                                                                                                                                                                                                                                                                                                                                                                                                                                                                                                                                                                                                                                                                                                                                                                                                                                                                                                                                                                                                                                                                                                                                                                                                                                                                                                                                                                            | earing system. Machinea<br>nas a patented deep groo<br>seals for added life.:                                                                                                                             | I from solid UHMW plastic that prevents build<br>ove design and turns on precision stainless bo<br>Roller - Fusion Grooved UHMW                                                                           | d-up<br>all                  |          |  |
| 4   | Detail Description: Furtheavy-duty internal be of debris. This roller bearings and double  R1503986  Tech Note: 3" Dia.:  Detail Description: Furtheavy duty internal be of debris. This roller bear and the second | earing system. Machined<br>has a patented deep groo<br>seals for added life.:<br>119-0640<br>sion Rollers combine the<br>earing system. Machined<br>has a patented deep groo<br>e marking in wet conditio | I from solid UHMW plastic that prevents build<br>ove design and turns on precision stainless bo<br>Roller - Fusion Grooved UHMW                                                                           | d-up all  0  th a d-up roves |          |  |
|     | Detail Description: Furtheavy-duty internal be of debris. This roller bearings and double  R1503986  Tech Note: 3" Dia.:  Detail Description: Furtheavy duty internal be of debris. This roller bear on each end to reduce                                                                                                                                                                                                                                                                                                                                                                                                                                                                                                                                                                                                                                                                                                                                                                                                                                                                                                                                                                                                                                                                                                                                                                                                                                                                                                                                                                                                                                                                                                                                                                                                                                                                                                                                                                                                                                                                                                    | earing system. Machined<br>has a patented deep groo<br>seals for added life.:<br>119-0640<br>sion Rollers combine the<br>earing system. Machined<br>has a patented deep groo<br>e marking in wet conditio | Roller - Fusion Grooved UHMW Polyethylene Shoulder - 32" Units  best features of our UHMW plastic rollers will from solid UHMW plastic that prevents build ove design in the center along with shallow gr | d-up all  0  th a d-up roves |          |  |

## **Replaces Toro Reelmaster 3100-D Parts** *32in DPA Cutting Unit - Model 03191*

Rollers

|    | R&R<br>Part No. | OEM<br>Part No.                                                                                                                                | Description                     | Qty<br>Req | Order<br>Quantity |
|----|-----------------|------------------------------------------------------------------------------------------------------------------------------------------------|---------------------------------|------------|-------------------|
| 20 | R112-5290       | 112-5290,<br>251346,<br>251-346,<br>72-5430                                                                                                    | Bearing - Stainless             | 2          |                   |
| 21 | R112-7494       | 112-7494                                                                                                                                       | Seal                            | 4          |                   |
| 22 | R114-3745       | 106-6939,<br>108-3151,<br>114-3745,<br>114-5411                                                                                                | Locknut - Bearing - Stainless   | 2          |                   |
| 23 | R114-3717       | 114-3717                                                                                                                                       | Seal                            | 2          |                   |
| 24 | R302-5          | 21-6010,<br>302-11,<br>302-37,<br>302-47,<br>302-5,<br>302-57,<br>302-58,<br>302-6,<br>31-0300,<br>32-9660,<br>60-0800,<br>62-3880,<br>92-4181 | Fitting - Grease                | 2          |                   |
| 27 | R117-0987       | 117-0987                                                                                                                                       | Shaft - Front Roller            | 1          |                   |
| 28 | R112-8964       | 112-8964                                                                                                                                       | Shaft - Long Solid Roller F & R | 1          |                   |
| 29 | R119-4276       | 119-4276                                                                                                                                       | Roller - Tipper                 | 2          |                   |