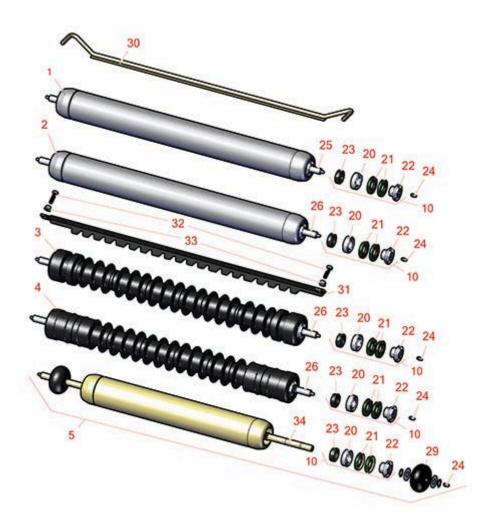

27in DPA Cutting Unit - Models 03188, 03189 & 03190 Rollers

27in DPA Cutting Unit - Models 03188, 03189 & 03190 Rollers

|             | R&R<br>Part No.                                                                                                                                                                                                                                                                                                                                                                                                                | OEM<br>Part No.                                       | Description                                                       | Qty<br>Req | Order<br>Quantity |  |  |
|-------------|--------------------------------------------------------------------------------------------------------------------------------------------------------------------------------------------------------------------------------------------------------------------------------------------------------------------------------------------------------------------------------------------------------------------------------|-------------------------------------------------------|-------------------------------------------------------------------|------------|-------------------|--|--|
| R&R F       | Rollers to fit 27" U                                                                                                                                                                                                                                                                                                                                                                                                           | nits                                                  |                                                                   |            |                   |  |  |
| 1           | R112-8915                                                                                                                                                                                                                                                                                                                                                                                                                      | 112-8915                                              | Roller - Smooth Rear Steel - Long -<br>27" Units                  | 1          |                   |  |  |
|             | Detail Description: Constructed with a through shaft, this heavy-duty roller uses greasable ball bearings.:                                                                                                                                                                                                                                                                                                                    |                                                       |                                                                   |            |                   |  |  |
| 2           | R114-9383                                                                                                                                                                                                                                                                                                                                                                                                                      | 114-9383                                              | Roller - Smooth Steel - 27" Units                                 | 1          |                   |  |  |
|             | Detail Description: Constructed with a through shaft, this heavy-duty roller uses greasable ball bearings.:                                                                                                                                                                                                                                                                                                                    |                                                       |                                                                   |            |                   |  |  |
| 3           | R1503990                                                                                                                                                                                                                                                                                                                                                                                                                       | 117-0960                                              | Roller - Fusion Grooved UHMW<br>Polyethylene - 27" Units          | 1          |                   |  |  |
|             | Tech Note: 3" Dia.:                                                                                                                                                                                                                                                                                                                                                                                                            |                                                       |                                                                   |            |                   |  |  |
|             | Detail Description: Fusion Rollers combine the best features of our UHMW plastic rollers with a heavy-duty internal bearing system. Machined from solid UHMW plastic that prevents build-up of debris. This roller has a patented deep groove design and turns on precision stainless ball bearings and double seals for added life.:                                                                                          |                                                       |                                                                   |            |                   |  |  |
| 4           | R1503995                                                                                                                                                                                                                                                                                                                                                                                                                       | 119-0630                                              | Roller - Fusion Grooved UHMW<br>Polyethylene Shoulder - 27" Units | 1          |                   |  |  |
|             | Tech Note: 3" Dia:                                                                                                                                                                                                                                                                                                                                                                                                             |                                                       |                                                                   |            |                   |  |  |
|             | Detail Description: Fusion Rollers combine the best features of our UHMW plastic rollers with a heavy duty internal bearing system. Machined from solid UHMW plastic that prevents build-up of debris. This roller has a patented deep groove design in the center along with shallow grroves on each end to reduce marking in wet conditions and turns on precision stainless ball bearings and double seals for added life.: |                                                       |                                                                   |            |                   |  |  |
| 5           | R119-4286                                                                                                                                                                                                                                                                                                                                                                                                                      | 119-4286,<br>137-6118                                 | Roller - Smooth Steel - Short                                     | 1          |                   |  |  |
| Overl       | naul Kits                                                                                                                                                                                                                                                                                                                                                                                                                      |                                                       |                                                                   |            |                   |  |  |
| 10          | R114-5430                                                                                                                                                                                                                                                                                                                                                                                                                      | 114-5430                                              | Overhaul Kit - Roller                                             | 0          |                   |  |  |
|             |                                                                                                                                                                                                                                                                                                                                                                                                                                | Includes 4 ea.: R112-7494<br>gs & R114-3745 Locknuts: | Seals; 2 ea.: R302-5 Grease Zerks, R114-371                       | 7 Seals,   |                   |  |  |
| ——<br>Othei | r Parts Available                                                                                                                                                                                                                                                                                                                                                                                                              |                                                       |                                                                   |            |                   |  |  |

27in DPA Cutting Unit - Models 03188, 03189 & 03190 Rollers

|    | R&R<br>Part No. | OEM<br>Part No.                                                                                                                                | Description                               | Qty<br>Req | Order<br>Quantity |
|----|-----------------|------------------------------------------------------------------------------------------------------------------------------------------------|-------------------------------------------|------------|-------------------|
| 20 | R112-5290       | 112-5290,<br>251346,<br>251-346,<br>72-5430                                                                                                    | Bearing - Stainless                       | 2          |                   |
| 21 | R112-7494       | 112-7494                                                                                                                                       | Seal                                      | 4          |                   |
| 22 | R114-3745       | 106-6939,<br>108-3151,<br>114-3745,<br>114-5411                                                                                                | Locknut - Bearing - Stainless             | 2          |                   |
| 23 | R114-3717       | 114-3717                                                                                                                                       | Seal                                      | 2          |                   |
| 24 | R302-5          | 21-6010,<br>302-11,<br>302-37,<br>302-47,<br>302-5,<br>302-57,<br>302-58,<br>302-6,<br>31-0300,<br>32-9660,<br>60-0800,<br>62-3880,<br>92-4181 | Fitting - Grease                          | 2          |                   |
| 25 | R112-8918       | 112-8918                                                                                                                                       | Shaft - Long - Rear Roller - 27"<br>Units | 1          |                   |
| 26 | R117-0957       | 117-0957                                                                                                                                       | Shaft - Front Roller - 27" Units          | 1          |                   |
| 29 | R119-4276       | 119-4276                                                                                                                                       | Roller - Tipper                           | 2          |                   |
| 30 | R117-0993       | 117-0993                                                                                                                                       | Scraper Rod Assy - 27 in                  | 1          |                   |
| 31 | R151304         |                                                                                                                                                | Scraper - 27" Gr R&R Roller [Black]       | 1          |                   |
| 32 | R322-16         | 322-16,<br>Apr-00                                                                                                                              | Bolt - Hex HD 5/16-18 x 1-1/8             | 2          |                   |

27in DPA Cutting Unit - Models 03188, 03189 & 03190 Rollers

|    | R&R<br>Part No. | OEM<br>Part No.                               | Description              | Qty <b>Order</b><br>Req <b>Quantity</b> |
|----|-----------------|-----------------------------------------------|--------------------------|-----------------------------------------|
| 33 | R445722         | 30-8980,<br>32128-2,<br>32128-20,<br>32128-20 | Nut - Serrated Washer    | 2                                       |
| 34 | R119-4287       | 119-4287                                      | Shaft- 27 in Rear Roller | 1                                       |