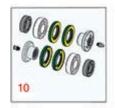

27in DPA Cutting Unit - Models 03188, 03189 & 03190 Rollers

27in DPA Cutting Unit - Models 03188, 03189 & 03190 Rollers

|             | R&R<br>Part No.                                                                                                                                                                                                                                                                                                                                                                                                                | OEM<br>Part No.                                       | Description                                                       | Qty<br>Req | Order<br>Quantity |  |  |
|-------------|--------------------------------------------------------------------------------------------------------------------------------------------------------------------------------------------------------------------------------------------------------------------------------------------------------------------------------------------------------------------------------------------------------------------------------|-------------------------------------------------------|-------------------------------------------------------------------|------------|-------------------|--|--|
| R&R F       | Rollers to fit 27" U                                                                                                                                                                                                                                                                                                                                                                                                           | nits                                                  |                                                                   |            |                   |  |  |
| 1           | R112-8915                                                                                                                                                                                                                                                                                                                                                                                                                      | 112-8915                                              | Roller - Smooth Rear Steel - Long -<br>27" Units                  | 1          |                   |  |  |
|             | Detail Description: Constructed with a through shaft, this heavy-duty roller uses greasable ball bearings.:                                                                                                                                                                                                                                                                                                                    |                                                       |                                                                   |            |                   |  |  |
| 2           | R114-9383                                                                                                                                                                                                                                                                                                                                                                                                                      | 114-9383                                              | Roller - Smooth Steel - 27" Units                                 | 1          |                   |  |  |
|             | Detail Description: Constructed with a through shaft, this heavy-duty roller uses greasable ball bearings.:                                                                                                                                                                                                                                                                                                                    |                                                       |                                                                   |            |                   |  |  |
| 3           | R1503990                                                                                                                                                                                                                                                                                                                                                                                                                       | 117-0960                                              | Roller - Fusion Grooved UHMW<br>Polyethylene - 27" Units          | 1          |                   |  |  |
|             | Tech Note: 3" Dia.:                                                                                                                                                                                                                                                                                                                                                                                                            |                                                       |                                                                   |            |                   |  |  |
|             | Detail Description: Fusion Rollers combine the best features of our UHMW plastic rollers with a heavy-duty internal bearing system. Machined from solid UHMW plastic that prevents build-up of debris. This roller has a patented deep groove design and turns on precision stainless ball bearings and double seals for added life.:                                                                                          |                                                       |                                                                   |            |                   |  |  |
| 4           | R1503995                                                                                                                                                                                                                                                                                                                                                                                                                       | 119-0630                                              | Roller - Fusion Grooved UHMW<br>Polyethylene Shoulder - 27" Units | 1          |                   |  |  |
|             | Tech Note: 3" Dia:                                                                                                                                                                                                                                                                                                                                                                                                             |                                                       |                                                                   |            |                   |  |  |
|             | Detail Description: Fusion Rollers combine the best features of our UHMW plastic rollers with a heavy duty internal bearing system. Machined from solid UHMW plastic that prevents build-up of debris. This roller has a patented deep groove design in the center along with shallow grroves on each end to reduce marking in wet conditions and turns on precision stainless ball bearings and double seals for added life.: |                                                       |                                                                   |            |                   |  |  |
| 5           | R119-4286                                                                                                                                                                                                                                                                                                                                                                                                                      | 119-4286,<br>137-6118                                 | Roller - Smooth Steel - Short                                     | 1          |                   |  |  |
| Overl       | naul Kits                                                                                                                                                                                                                                                                                                                                                                                                                      |                                                       |                                                                   |            |                   |  |  |
| 10          | R114-5430                                                                                                                                                                                                                                                                                                                                                                                                                      | 114-5430                                              | Overhaul Kit - Roller                                             | 0          |                   |  |  |
|             |                                                                                                                                                                                                                                                                                                                                                                                                                                | Includes 4 ea.: R112-7494<br>gs & R114-3745 Locknuts: | Seals; 2 ea.: R302-5 Grease Zerks, R114-371                       | 7 Seals,   |                   |  |  |
| ——<br>Othei | r Parts Available                                                                                                                                                                                                                                                                                                                                                                                                              |                                                       |                                                                   |            |                   |  |  |