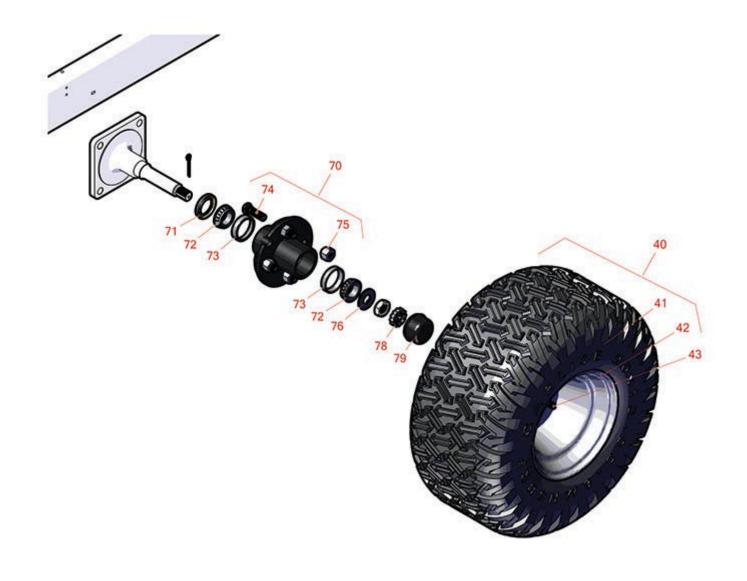

## **Replaces Toro Pro Force Debris Blower Parts**

Blower - Model 44552 Frame, Wheel & Axle Assembly

|                       | R&R<br>Part No. | OEM<br>Part No.                                                                                                  | Description                                                     | Qty<br>Req | Order<br>Quantity |  |  |  |
|-----------------------|-----------------|------------------------------------------------------------------------------------------------------------------|-----------------------------------------------------------------|------------|-------------------|--|--|--|
| Tires & Wheels        |                 |                                                                                                                  |                                                                 |            |                   |  |  |  |
| 0                     | TIRES           |                                                                                                                  | Click Here to View Complete Tire Selection                      | 0          |                   |  |  |  |
| 40                    | R98-8691        | 98-8691                                                                                                          | Tire & Wheel - 20x10.00-8 Nhs (4 Ply) Carlisle Turf Trac<br>R/S | 2          |                   |  |  |  |
| 41                    | RCT575341       |                                                                                                                  | Tire - 20x10.00-8 Nhs (4 Ply) Carlisle Turf Trac R/S            | 2          |                   |  |  |  |
| 42                    | R99-4507        | 99-4507                                                                                                          | Wheel - 8x7.00 4/4 Solid F266                                   | 2          |                   |  |  |  |
| 43                    | R232-27         | 232-27,<br>232-31                                                                                                | Stem - Valve w/ Cap                                             | 2          |                   |  |  |  |
| Other Parts Available |                 |                                                                                                                  |                                                                 |            |                   |  |  |  |
| 70                    | R117-5115       | 117-5115                                                                                                         | Hub Assy                                                        | 2          |                   |  |  |  |
| 71                    | R112-1690       | 112-1690                                                                                                         | Seal - Hub - 1 1/4" ID                                          | 2          |                   |  |  |  |
| 72                    | R254-94         | 1-543509,<br>254-94,<br>32-8090,<br>32-8240,<br>32-9640,<br>40440,<br>62-3330                                    | Tapered Bearing Cone                                            | 4          |                   |  |  |  |
| 73                    | R254-72         | 01-103-0050,<br>01-103-0120,<br>01-103-0140,<br>1-543508,<br>254-71,<br>254-72,<br>40439,<br>62-3340,<br>99-4511 | Cup - Bearing                                                   | 4          |                   |  |  |  |
| 74                    | R114-3918       | 1-633926,<br>114-3918                                                                                            | Stud - Wheel - 1/2-20 x 1 15/16                                 | 8          |                   |  |  |  |
| 75                    | R242-50         | 242-50                                                                                                           | Nut - 1/2-20 Wheel                                              | 8          |                   |  |  |  |
| 76                    | R117-8259       | 117-8259                                                                                                         | Washer-Spindle                                                  | 2          |                   |  |  |  |
|                       |                 |                                                                                                                  |                                                                 |            |                   |  |  |  |

## **Replaces Toro Pro Force Debris Blower Parts**

Blower - Model 44552 Frame, Wheel & Axle Assembly

|    | R&R<br>Part No. | OEM<br>Part No.                                                               | Description         | Qty<br>Req | Order<br>Quantity |
|----|-----------------|-------------------------------------------------------------------------------|---------------------|------------|-------------------|
| 78 | R93-0307        | 93-0307                                                                       | Nut - Lock Retainer | 2          |                   |
| 79 | R241-119        | 01-269-0070,<br>01-269-0280,<br>01-286-0040,<br>241-119,<br>30-9930,<br>40438 | Cap-Dust            | 2          |                   |