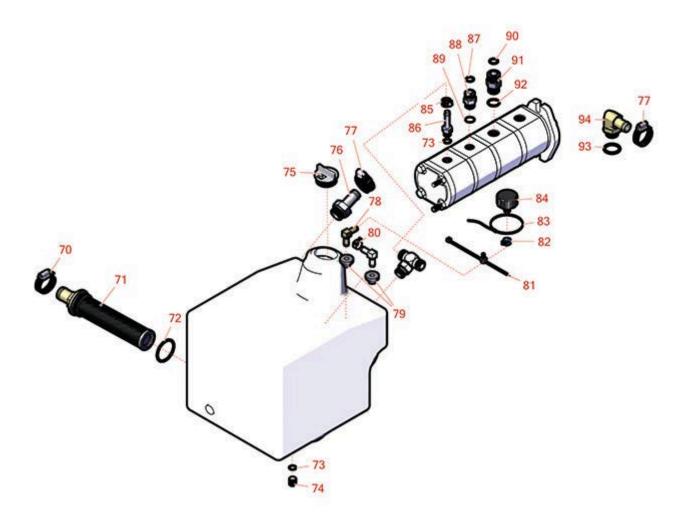

## **Replaces Toro Groundsmaster 7210 Parts**

Zero-Turn Mower Traction Unit - Model 30633 Hydraulic Assembly

|      | R&R<br>Part No.                                                                                                                                                               | OEM<br>Part No.                                                      | Description               | Qty <b>Order</b><br>Req <b>Quantity</b> |  |  |  |  |
|------|-------------------------------------------------------------------------------------------------------------------------------------------------------------------------------|----------------------------------------------------------------------|---------------------------|-----------------------------------------|--|--|--|--|
| Othe | r Parts Available                                                                                                                                                             |                                                                      |                           |                                         |  |  |  |  |
| 70   | R2412-34                                                                                                                                                                      | 2412-34,<br>31-0120                                                  | Clamp - Hose .75-1.5      | 2                                       |  |  |  |  |
|      | Detail Description: Stainless steel hose clamp with 5/16" slotted hex head, heat treated carbon steel, plated with zinc plus trivalent chromate for long lasting protection.: |                                                                      |                           |                                         |  |  |  |  |
| 71   | R104-7546                                                                                                                                                                     | 104-7546,<br>104-7546`                                               | Strainer - Tank           | 1                                       |  |  |  |  |
| 72   | R340-136                                                                                                                                                                      | 340-136                                                              | O-Ring                    | 1                                       |  |  |  |  |
| 73   | R237-42                                                                                                                                                                       | 237-42,<br>31-4160                                                   | O-Ring                    | 2                                       |  |  |  |  |
| 74   | R353-989                                                                                                                                                                      | 353-989                                                              | Plug - Hex - Hollow       | 1                                       |  |  |  |  |
| 75   | R93-7498                                                                                                                                                                      | 93-7498                                                              | Plug-Oil                  | 1                                       |  |  |  |  |
| 76   | R354-73                                                                                                                                                                       | 354-73                                                               | Fitting-Straight          | 1                                       |  |  |  |  |
| 77   | R2412-129                                                                                                                                                                     | 2412-129,<br>94-3188,<br>94-3189,<br>94-3193,<br>94-3203,<br>94-3204 | Clamp - Worm 9/16-1 1/4   | 4                                       |  |  |  |  |
| 78   | R46-6550                                                                                                                                                                      | 46-6550                                                              | Fitting - Elbow 90        | 1                                       |  |  |  |  |
| 79   | R46-6560                                                                                                                                                                      | 46-6560                                                              | Bushing                   | 2                                       |  |  |  |  |
| 80   | R2412-98                                                                                                                                                                      | 2412-98                                                              | Clamp - Spring - Hose 1/4 | 2                                       |  |  |  |  |
| 81   | R32180-030                                                                                                                                                                    | 32180-030                                                            | Clip-Harness              | 1                                       |  |  |  |  |
| 82   | R92-2379                                                                                                                                                                      | 92-2379                                                              | Clamp - Hose              | 2                                       |  |  |  |  |
| 83   | R3290-379                                                                                                                                                                     | 3290-336,<br>3290-379                                                | Cable Tie - 6in           | 2                                       |  |  |  |  |
| 84   | R68-6150                                                                                                                                                                      | 58-9070,<br>68-6150                                                  | Breather                  | 1                                       |  |  |  |  |
|      |                                                                                                                                                                               |                                                                      |                           |                                         |  |  |  |  |

## **Replaces Toro Groundsmaster 7210 Parts**

Zero-Turn Mower Traction Unit - Model 30633 Hydraulic Assembly

|    | R&R<br>Part No. | OEM<br>Part No.              | Description                           | Qty<br>Req | Order<br>Quantity |
|----|-----------------|------------------------------|---------------------------------------|------------|-------------------|
| 85 | R2412-108       | 2412-108,<br>97406           | Clamp - Worm - 1/4 - Stainless        | 2          |                   |
| 86 | R353-979        | 353-979                      | Fitting - Straight                    | 1          |                   |
| 87 | R237-30         | 23-6320,<br>237-30           | O-Ring - Seal                         | 1          |                   |
| 88 | R340-4          | 340-4                        | Hydraulic Fitting - Male<br>Connector | 1          |                   |
| 89 | R237-79         | 237-79                       | O-Ring                                | 1          |                   |
| 90 | R237-65         | 237-65,<br>237.65            | O-Ring                                | 1          |                   |
| 91 | R340-7          | 340-7                        | Adapter                               | 1          |                   |
| 92 | R237-80         | 237-80,<br>327-80            | O-Ring                                | 1          |                   |
| 93 | R237-81         | 237-81,<br>237.81,<br>327-81 | O-Ring                                | 1          |                   |
| 94 | R353-987        | 353-987                      | Hydraulic Fitting - 90 Deg            | 2          |                   |