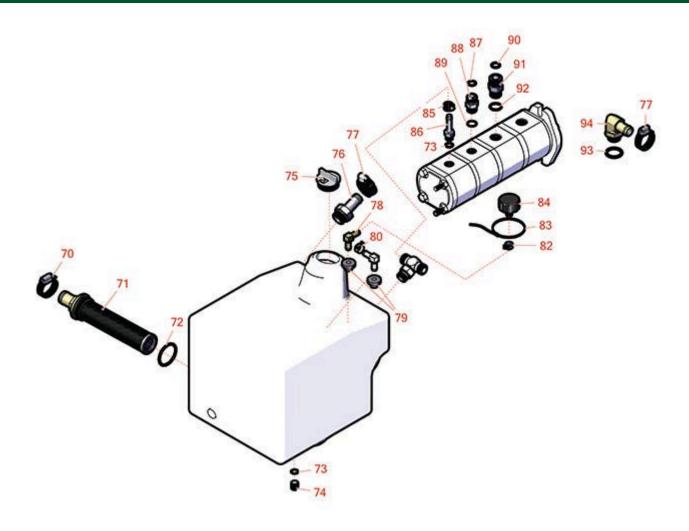

## **Replaces Toro Groundsmaster 7210 Parts**

Zero-Turn Mower with 62in Recycler Deck - Model 30365 Hydraulic Assembly

|                       | R&R<br>Part No.                                                                                                                                                               | OEM<br>Part No.                                                      | Description               | Qty <b>Order</b><br>Req <b>Quantity</b> |  |  |  |  |  |
|-----------------------|-------------------------------------------------------------------------------------------------------------------------------------------------------------------------------|----------------------------------------------------------------------|---------------------------|-----------------------------------------|--|--|--|--|--|
| Other Parts Available |                                                                                                                                                                               |                                                                      |                           |                                         |  |  |  |  |  |
| 70                    | R2412-34                                                                                                                                                                      | 2412-34,<br>31-0120                                                  | Clamp - Hose .75-1.5      | 2                                       |  |  |  |  |  |
|                       | Detail Description: Stainless steel hose clamp with 5/16" slotted hex head, heat treated carbon steel, plated with zinc plus trivalent chromate for long lasting protection.: |                                                                      |                           |                                         |  |  |  |  |  |
| 71                    | R104-7546                                                                                                                                                                     | 104-7546,<br>104-7546`                                               | Strainer - Tank           | 1                                       |  |  |  |  |  |
| 72                    | R340-136                                                                                                                                                                      | 340-136                                                              | O-Ring                    | 1                                       |  |  |  |  |  |
| 73                    | R237-42                                                                                                                                                                       | 237-42,<br>31-4160                                                   | O-Ring                    | 2                                       |  |  |  |  |  |
| 74                    | R353-989                                                                                                                                                                      | 353-989                                                              | Plug - Hex - Hollow       | 1                                       |  |  |  |  |  |
| 75                    | R93-7498                                                                                                                                                                      | 93-7498                                                              | Plug-Oil                  | 1                                       |  |  |  |  |  |
| 76                    | R354-73                                                                                                                                                                       | 354-73                                                               | Fitting-Straight          | 1                                       |  |  |  |  |  |
| 77                    | R2412-129                                                                                                                                                                     | 2412-129,<br>94-3188,<br>94-3189,<br>94-3193,<br>94-3203,<br>94-3204 | Clamp - Worm 9/16-1 1/4   | 4                                       |  |  |  |  |  |
| 78                    | R46-6550                                                                                                                                                                      | 46-6550                                                              | Fitting - Elbow 90        | 1                                       |  |  |  |  |  |
| 79                    | R46-6560                                                                                                                                                                      | 46-6560                                                              | Bushing                   | 2                                       |  |  |  |  |  |
| 80                    | R2412-98                                                                                                                                                                      | 2412-98                                                              | Clamp - Spring - Hose 1/4 | 2                                       |  |  |  |  |  |
| 82                    | R92-2379                                                                                                                                                                      | 92-2379                                                              | Clamp - Hose              | 2                                       |  |  |  |  |  |
| 83                    | R3290-379                                                                                                                                                                     | 3290-336,<br>3290-379                                                | Cable Tie - 6in           | 2                                       |  |  |  |  |  |
| 84                    | R68-6150                                                                                                                                                                      | 58-9070,<br>68-6150                                                  | Breather                  | 1                                       |  |  |  |  |  |

## **Replaces Toro Groundsmaster 7210 Parts**

Zero-Turn Mower with 62in Recycler Deck - Model 30365 Hydraulic Assembly

|    | R&R<br>Part No. | OEM<br>Part No.              | Description                        | Qty<br>Req | Order<br>Quantity |
|----|-----------------|------------------------------|------------------------------------|------------|-------------------|
| 85 | R2412-108       | 2412-108,<br>97406           | Clamp - Worm - 1/4 - Stainless     | 2          |                   |
| 86 | R353-979        | 353-979                      | Fitting - Straight                 | 1          |                   |
| 87 | R237-30         | 23-6320,<br>237-30           | O-Ring - Seal                      | 1          |                   |
| 88 | R340-4          | 340-4                        | Hydraulic Fitting - Male Connector | 1          |                   |
| 89 | R237-79         | 237-79                       | O-Ring                             | 1          |                   |
| 90 | R237-65         | 237-65,<br>237.65            | O-Ring                             | 1          |                   |
| 91 | R340-7          | 340-7                        | Adapter                            | 1          |                   |
| 92 | R237-80         | 237-80,<br>327-80            | O-Ring                             | 1          |                   |
| 93 | R237-81         | 237-81,<br>237.81,<br>327-81 | O-Ring                             | 1          |                   |
| 94 | R353-987        | 353-987                      | Hydraulic Fitting - 90 Deg         | 2          |                   |