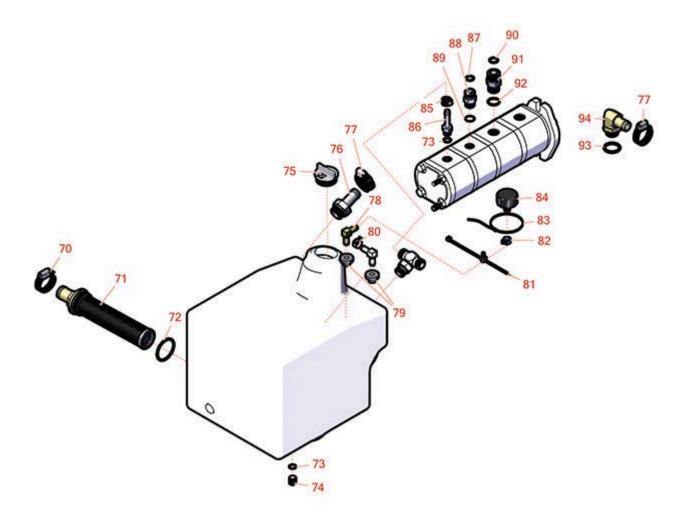

## **Replaces Toro Groundsmaster 7210 Parts**

Zero-Turn Mower Traction Unit - Model 30487 Hydraulic Assembly

|      | R&R<br>Part No.                                                                                                                                                               | OEM<br>Part No.                                                      | Description               | Qty <b>Order</b><br>Req <b>Quantity</b> |  |  |  |  |
|------|-------------------------------------------------------------------------------------------------------------------------------------------------------------------------------|----------------------------------------------------------------------|---------------------------|-----------------------------------------|--|--|--|--|
| Othe | r Parts Available                                                                                                                                                             |                                                                      |                           |                                         |  |  |  |  |
| 70   | R2412-34                                                                                                                                                                      | 2412-34,<br>31-0120                                                  | Clamp - Hose .75-1.5      | 2                                       |  |  |  |  |
|      | Detail Description: Stainless steel hose clamp with 5/16" slotted hex head, heat treated carbon steel, plated with zinc plus trivalent chromate for long lasting protection.: |                                                                      |                           |                                         |  |  |  |  |
| 71   | R104-7546                                                                                                                                                                     | 104-7546,<br>104-7546`                                               | Strainer - Tank           | 1                                       |  |  |  |  |
| 72   | R340-136                                                                                                                                                                      | 340-136                                                              | O-Ring                    | 1                                       |  |  |  |  |
| 73   | R237-42                                                                                                                                                                       | 237-42,<br>31-4160                                                   | O-Ring                    | 2                                       |  |  |  |  |
| 74   | R353-989                                                                                                                                                                      | 353-989                                                              | Plug - Hex - Hollow       | 1                                       |  |  |  |  |
| 75   | R93-7498                                                                                                                                                                      | 93-7498                                                              | Plug-Oil                  | 1                                       |  |  |  |  |
| 76   | R354-73                                                                                                                                                                       | 354-73                                                               | Fitting-Straight          | 1                                       |  |  |  |  |
| 77   | R2412-129                                                                                                                                                                     | 2412-129,<br>94-3188,<br>94-3189,<br>94-3193,<br>94-3203,<br>94-3204 | Clamp - Worm 9/16-1 1/4   | 4                                       |  |  |  |  |
| 78   | R46-6550                                                                                                                                                                      | 46-6550                                                              | Fitting - Elbow 90        | 1                                       |  |  |  |  |
| 79   | R46-6560                                                                                                                                                                      | 46-6560                                                              | Bushing                   | 2                                       |  |  |  |  |
| 80   | R2412-98                                                                                                                                                                      | 2412-98                                                              | Clamp - Spring - Hose 1/4 | 2                                       |  |  |  |  |
| 81   | R32180-030                                                                                                                                                                    | 32180-030                                                            | Clip-Harness              | 1                                       |  |  |  |  |
| 82   | R92-2379                                                                                                                                                                      | 92-2379                                                              | Clamp - Hose              | 2                                       |  |  |  |  |
| 83   | R3290-379                                                                                                                                                                     | 3290-336,<br>3290-379                                                | Cable Tie - 6in           | 2                                       |  |  |  |  |
| 84   | R68-6150                                                                                                                                                                      | 58-9070,<br>68-6150                                                  | Breather                  | 1                                       |  |  |  |  |
|      |                                                                                                                                                                               |                                                                      |                           |                                         |  |  |  |  |

## **Replaces Toro Groundsmaster 7210 Parts**

Zero-Turn Mower Traction Unit - Model 30487 Hydraulic Assembly

|    | R&R<br>Part No. | OEM<br>Part No.              | Description                           | Qty<br>Req | Order<br>Quantity |
|----|-----------------|------------------------------|---------------------------------------|------------|-------------------|
| 85 | R2412-108       | 2412-108,<br>97406           | Clamp - Worm - 1/4 - Stainless        | 2          |                   |
| 86 | R353-979        | 353-979                      | Fitting - Straight                    | 1          |                   |
| 87 | R237-30         | 23-6320,<br>237-30           | O-Ring - Seal                         | 1          |                   |
| 88 | R340-4          | 340-4                        | Hydraulic Fitting - Male<br>Connector | 1          |                   |
| 89 | R237-79         | 237-79                       | O-Ring                                | 1          |                   |
| 90 | R237-65         | 237-65,<br>237.65            | O-Ring                                | 1          |                   |
| 91 | R340-7          | 340-7                        | Adapter                               | 1          |                   |
| 92 | R237-80         | 237-80,<br>327-80            | O-Ring                                | 1          |                   |
| 93 | R237-81         | 237-81,<br>237.81,<br>327-81 | O-Ring                                | 1          |                   |
| 94 | R353-987        | 353-987                      | Hydraulic Fitting - 90 Deg            | 2          |                   |