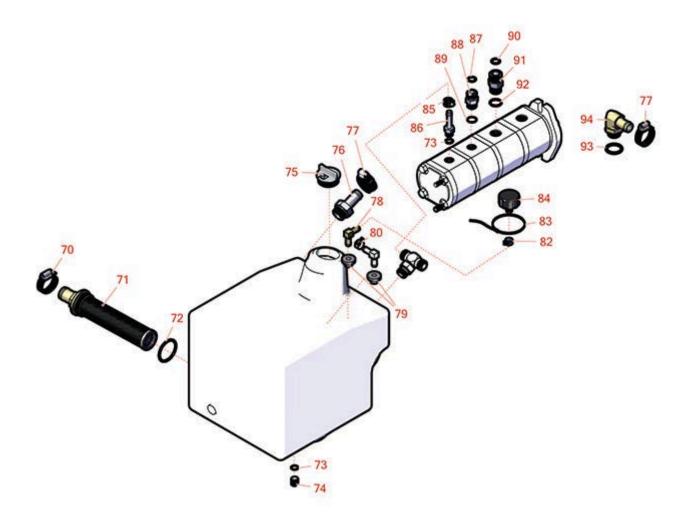

## **Replaces Toro Groundsmaster 7200 Parts**

Zero-Turn Mower with 62in Deck - Model 30362 Hydraulic System

|      | R&R<br>Part No.                                                                                                                                                               | OEM<br>Part No.                                                      | Description               | Qty<br>Req | Order<br>Quantity |  |  |  |  |
|------|-------------------------------------------------------------------------------------------------------------------------------------------------------------------------------|----------------------------------------------------------------------|---------------------------|------------|-------------------|--|--|--|--|
| Othe | r Parts Available                                                                                                                                                             |                                                                      |                           |            |                   |  |  |  |  |
| 70   | R2412-34                                                                                                                                                                      | 2412-34,<br>31-0120                                                  | Clamp - Hose .75-1.5      | 2          |                   |  |  |  |  |
|      | Detail Description: Stainless steel hose clamp with 5/16" slotted hex head, heat treated carbon steel, plated with zinc plus trivalent chromate for long lasting protection.: |                                                                      |                           |            |                   |  |  |  |  |
| 71   | R104-7546                                                                                                                                                                     | 104-7546,<br>104-7546`                                               | Strainer - Tank           | 1          |                   |  |  |  |  |
| 72   | R340-136                                                                                                                                                                      | 340-136                                                              | O-Ring                    | 1          |                   |  |  |  |  |
| 73   | R237-42                                                                                                                                                                       | 237-42,<br>31-4160                                                   | O-Ring                    | 2          |                   |  |  |  |  |
| 74   | R353-989                                                                                                                                                                      | 353-989                                                              | Plug - Hex - Hollow       | 1          |                   |  |  |  |  |
| 75   | R93-7498                                                                                                                                                                      | 93-7498                                                              | Plug-Oil                  | 1          |                   |  |  |  |  |
| 76   | R354-73                                                                                                                                                                       | 354-73                                                               | Fitting-Straight          | 1          |                   |  |  |  |  |
| 77   | R2412-129                                                                                                                                                                     | 2412-129,<br>94-3188,<br>94-3189,<br>94-3193,<br>94-3203,<br>94-3204 | Clamp - Worm 9/16-1 1/4   | 4          |                   |  |  |  |  |
| 78   | R46-6550                                                                                                                                                                      | 46-6550                                                              | Fitting - Elbow 90        | 1          |                   |  |  |  |  |
| 79   | R46-6560                                                                                                                                                                      | 46-6560                                                              | Bushing                   | 2          |                   |  |  |  |  |
| 80   | R2412-98                                                                                                                                                                      | 2412-98                                                              | Clamp - Spring - Hose 1/4 | 2          |                   |  |  |  |  |
| 82   | R92-2379                                                                                                                                                                      | 92-2379                                                              | Clamp - Hose              | 2          |                   |  |  |  |  |
| 83   | R3290-379                                                                                                                                                                     | 3290-336,<br>3290-379                                                | Cable Tie - 6in           | 2          |                   |  |  |  |  |
| 84   | R68-6150                                                                                                                                                                      | 58-9070,<br>68-6150                                                  | Breather                  | 1          |                   |  |  |  |  |

## **Replaces Toro Groundsmaster 7200 Parts**

Zero-Turn Mower with 62in Deck - Model 30362 Hydraulic System

|    | R&R<br>Part No. | OEM<br>Part No.              | Description                        | Qty<br>Req | Order<br>Quantity |
|----|-----------------|------------------------------|------------------------------------|------------|-------------------|
| 85 | R2412-108       | 2412-108,<br>97406           | Clamp - Worm - 1/4 - Stainless     | 2          |                   |
| 86 | R353-979        | 353-979                      | Fitting - Straight                 | 1          |                   |
| 87 | R237-30         | 23-6320,<br>237-30           | O-Ring - Seal                      | 1          |                   |
| 88 | R340-4          | 340-4                        | Hydraulic Fitting - Male Connector | 1          |                   |
| 89 | R237-79         | 237-79                       | O-Ring                             | 1          |                   |
| 90 | R237-65         | 237-65,<br>237.65            | O-Ring                             | 1          |                   |
| 91 | R340-7          | 340-7                        | Adapter                            | 1          |                   |
| 92 | R237-80         | 237-80,<br>327-80            | O-Ring                             | 1          |                   |
| 93 | R237-81         | 237-81,<br>237.81,<br>327-81 | O-Ring                             | 1          |                   |
| 94 | R353-987        | 353-987                      | Hydraulic Fitting - 90 Deg         | 2          |                   |