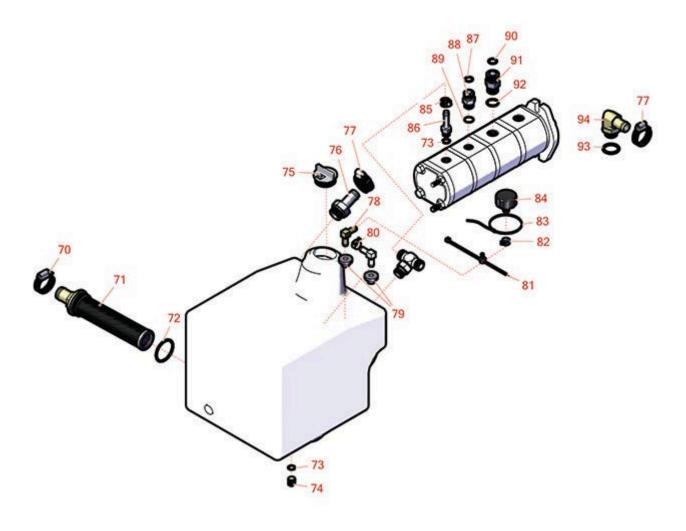

## **Replaces Toro Groundsmaster 7200 Parts**

Zero-Turn Mower with 72in Deck - Model 30360 Hydraulic System

|                       | R&R<br>Part No.                                                                                                                                                               | OEM<br>Part No.                                                      | Description               | Qty <b>Order</b><br>Req <b>Quantity</b> |  |  |  |  |  |
|-----------------------|-------------------------------------------------------------------------------------------------------------------------------------------------------------------------------|----------------------------------------------------------------------|---------------------------|-----------------------------------------|--|--|--|--|--|
| Other Parts Available |                                                                                                                                                                               |                                                                      |                           |                                         |  |  |  |  |  |
| 70                    | R2412-34                                                                                                                                                                      | 2412-34,<br>31-0120                                                  | Clamp - Hose .75-1.5      | 2                                       |  |  |  |  |  |
|                       | Detail Description: Stainless steel hose clamp with 5/16" slotted hex head, heat treated carbon steel, plated with zinc plus trivalent chromate for long lasting protection.: |                                                                      |                           |                                         |  |  |  |  |  |
| 71                    | R104-7546                                                                                                                                                                     | 104-7546,<br>104-7546`                                               | Strainer - Tank           | 1                                       |  |  |  |  |  |
| 72                    | R340-136                                                                                                                                                                      | 340-136                                                              | O-Ring                    | 1                                       |  |  |  |  |  |
| 73                    | R237-42                                                                                                                                                                       | 237-42,<br>31-4160                                                   | O-Ring                    | 2                                       |  |  |  |  |  |
| 74                    | R353-989                                                                                                                                                                      | 353-989                                                              | Plug - Hex - Hollow       | 1                                       |  |  |  |  |  |
| 75                    | R93-7498                                                                                                                                                                      | 93-7498                                                              | Plug-Oil                  | 1                                       |  |  |  |  |  |
| 76                    | R354-73                                                                                                                                                                       | 354-73                                                               | Fitting-Straight          | 1                                       |  |  |  |  |  |
| 77                    | R2412-129                                                                                                                                                                     | 2412-129,<br>94-3188,<br>94-3189,<br>94-3193,<br>94-3203,<br>94-3204 | Clamp - Worm 9/16-1 1/4   | 4                                       |  |  |  |  |  |
| 78                    | R46-6550                                                                                                                                                                      | 46-6550                                                              | Fitting - Elbow 90        | 1                                       |  |  |  |  |  |
| 79                    | R46-6560                                                                                                                                                                      | 46-6560                                                              | Bushing                   | 2                                       |  |  |  |  |  |
| 80                    | R2412-98                                                                                                                                                                      | 2412-98                                                              | Clamp - Spring - Hose 1/4 | 2                                       |  |  |  |  |  |
| 81                    | R32180-030                                                                                                                                                                    | 32180-030                                                            | Clip-Harness              | 1                                       |  |  |  |  |  |
| 82                    | R92-2379                                                                                                                                                                      | 92-2379                                                              | Clamp - Hose              | 2                                       |  |  |  |  |  |
| 83                    | R3290-379                                                                                                                                                                     | 3290-336,<br>3290-379                                                | Cable Tie - 6in           | 2                                       |  |  |  |  |  |
| 84                    | R68-6150                                                                                                                                                                      | 58-9070,<br>68-6150                                                  | Breather                  | 1                                       |  |  |  |  |  |
|                       |                                                                                                                                                                               |                                                                      |                           |                                         |  |  |  |  |  |

## **Replaces Toro Groundsmaster 7200 Parts**

Zero-Turn Mower with 72in Deck - Model 30360 Hydraulic System

|    | R&R<br>Part No. | OEM<br>Part No.              | Description                           | Qty<br>Req | Order<br>Quantity |
|----|-----------------|------------------------------|---------------------------------------|------------|-------------------|
| 85 | R2412-108       | 2412-108,<br>97406           | Clamp - Worm - 1/4 - Stainless        | 2          |                   |
| 86 | R353-979        | 353-979                      | Fitting - Straight                    | 1          |                   |
| 87 | R237-30         | 23-6320,<br>237-30           | O-Ring - Seal                         | 1          |                   |
| 88 | R340-4          | 340-4                        | Hydraulic Fitting - Male<br>Connector | 1          |                   |
| 89 | R237-79         | 237-79                       | O-Ring                                | 1          |                   |
| 90 | R237-65         | 237-65,<br>237.65            | O-Ring                                | 1          |                   |
| 91 | R340-7          | 340-7                        | Adapter                               | 1          |                   |
| 92 | R237-80         | 237-80,<br>327-80            | O-Ring                                | 1          |                   |
| 93 | R237-81         | 237-81,<br>237.81,<br>327-81 | O-Ring                                | 1          |                   |
| 94 | R353-987        | 353-987                      | Hydraulic Fitting - 90 Deg            | 2          |                   |