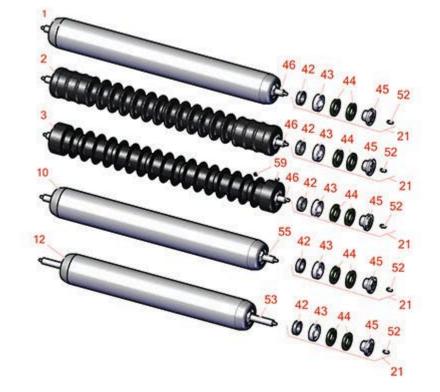

**Replaces Toro Reelmaster 5610-D Parts** 

DPA Cutting Unit - Models 03681, 03682, 03696 & 03697 Rollers

|       | R&R<br>Part No.                                                                                                                                                                                                                                                                                                                                                                                                                      | OEM<br>Part No.                    | Description                                           | Qty<br>Req | Order<br>Quantity |  |  |
|-------|--------------------------------------------------------------------------------------------------------------------------------------------------------------------------------------------------------------------------------------------------------------------------------------------------------------------------------------------------------------------------------------------------------------------------------------|------------------------------------|-------------------------------------------------------|------------|-------------------|--|--|
| R&R F | Front Rollers                                                                                                                                                                                                                                                                                                                                                                                                                        |                                    |                                                       |            |                   |  |  |
| 1     | R114-5412                                                                                                                                                                                                                                                                                                                                                                                                                            | 114-5412                           | Roller - Smooth Tubular Steel                         | 1          |                   |  |  |
|       | Detail Description:<br>stainless ball beari                                                                                                                                                                                                                                                                                                                                                                                          |                                    |                                                       |            |                   |  |  |
| 2     | R1503915                                                                                                                                                                                                                                                                                                                                                                                                                             | 110-9608,<br>114-5421              | Roller - Fusion Grooved UHMW<br>Polyethylene Shoulder | 1          |                   |  |  |
|       | Detail Description: Fusion Rollers combine the best features of our UHMW plastic rollers with<br>heavy duty internal bearing system. Machined from solid UHMW plastic that prevents build-up<br>of debris. This roller has a patented deep groove design in the center along with shallow grow<br>on each end to reduce marking in wet conditions and turns on precision stainless ball bearing<br>and double seals for added life.: |                                    |                                                       |            |                   |  |  |
| 3     | R1503911                                                                                                                                                                                                                                                                                                                                                                                                                             | 110-4050,<br>114-5400,<br>114-5421 | Roller - Fusion Grooved UHMW<br>Polyethylene          | 1          |                   |  |  |
|       | Detail Description: Fusion Rollers combine the best features of our UHMW plastic rollers with a<br>heavy-duty internal bearing system. Machined from solid UHMW plastic that prevents build-up<br>of debris. This roller has a patented deep groove design and turns on precision stainless ball<br>bearings and double seals for added life. (2006 & Up):                                                                           |                                    |                                                       |            |                   |  |  |
| R&R F | Rear Rollers                                                                                                                                                                                                                                                                                                                                                                                                                         |                                    |                                                       |            |                   |  |  |
| 10    | R114-5415                                                                                                                                                                                                                                                                                                                                                                                                                            | 114-5415                           | Roller - Smooth Tubular Steel                         | 1          |                   |  |  |
|       | Detail Description:<br>stainless ball beari                                                                                                                                                                                                                                                                                                                                                                                          |                                    |                                                       |            |                   |  |  |
| 12    | R114-5417                                                                                                                                                                                                                                                                                                                                                                                                                            | 114-5417                           | Roller - Smooth Solid Steel                           | 1          |                   |  |  |
|       | Detail Description:<br>stainless ball beari                                                                                                                                                                                                                                                                                                                                                                                          |                                    |                                                       |            |                   |  |  |
| Overl | naul Kits                                                                                                                                                                                                                                                                                                                                                                                                                            |                                    |                                                       |            |                   |  |  |
| 21    | R114-5430                                                                                                                                                                                                                                                                                                                                                                                                                            | 114-5430                           | Overhaul Kit - Roller                                 | 1          |                   |  |  |
|       | Detail Description: Includes 4 ea.: R112-7494 Seals; 2 ea.: R302-5 Grease Zerks, R114-3717 Seals,<br>R112-5290 Bearings & R114-3745 Locknuts:                                                                                                                                                                                                                                                                                        |                                    |                                                       |            |                   |  |  |

**Replaces Toro Reelmaster 5610-D Parts** 

DPA Cutting Unit - Models 03681, 03682, 03696 & 03697 Rollers

|      | R&R<br>Part No.   | OEM<br>Part No.                                                                                                                                | Description                   | Qty<br>Req | Order<br>Quantity |
|------|-------------------|------------------------------------------------------------------------------------------------------------------------------------------------|-------------------------------|------------|-------------------|
| Othe | r Parts Available |                                                                                                                                                |                               |            |                   |
| 42   | R114-3717         | 114-3717                                                                                                                                       | Seal                          | 2          |                   |
| 43   | R112-5290         | 112-5290,<br>251346,<br>251-346,<br>72-5430                                                                                                    | Bearing - Stainless           | 2          |                   |
| 44   | R112-7494         | 112-7494                                                                                                                                       | Seal                          | 4          |                   |
| 45   | R114-3745         | 106-6939,<br>108-3151,<br>114-3745,<br>114-5411                                                                                                | Locknut - Bearing - Stainless | 2          |                   |
| 46   | R114-5403         | 114-5403                                                                                                                                       | Shaft - Front Roller          | 1          |                   |
| 52   | R302-5            | 21-6010,<br>302-11,<br>302-37,<br>302-47,<br>302-5,<br>302-57,<br>302-58,<br>302-6,<br>31-0300,<br>32-9660,<br>60-0800,<br>62-3880,<br>92-4181 | Fitting - Grease              | 2          |                   |
| 53   | R114-5410         | 114-5410                                                                                                                                       | Shaft - Short - Rear Roller   | 1          |                   |
| 55   | R114-5407         | 114-5407                                                                                                                                       | Shaft - Long Rear Roller      | 1          |                   |
| 59   | R300106           | 104-1835,<br>300106                                                                                                                            | Screw - Set 5/16-18 x 1/4     | 4          |                   |