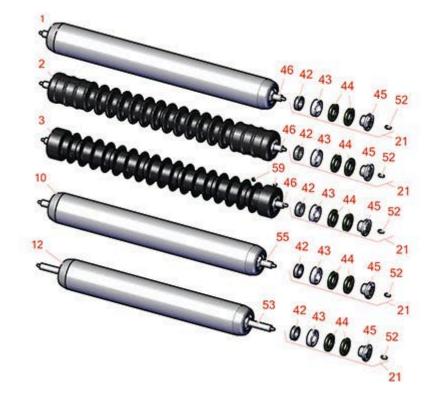

**Replaces Toro Reelmaster 5510-G Parts** 

DPA Cutting Unit - Model 03696 & 03697 Rollers

|       | R&R<br>Part No.                                                                                                                                                                                                                                                                                                                                                                                                                | OEM<br>Part No.                    | Description                                           | Qty<br>Reg | Order<br>Quantity |  |  |
|-------|--------------------------------------------------------------------------------------------------------------------------------------------------------------------------------------------------------------------------------------------------------------------------------------------------------------------------------------------------------------------------------------------------------------------------------|------------------------------------|-------------------------------------------------------|------------|-------------------|--|--|
|       | Front Rollers                                                                                                                                                                                                                                                                                                                                                                                                                  |                                    |                                                       |            |                   |  |  |
| 1     | R114-5412                                                                                                                                                                                                                                                                                                                                                                                                                      | 114-5412                           | Roller - Smooth Tubular Steel                         | 1          |                   |  |  |
|       | Detail Description:<br>stainless ball bearin                                                                                                                                                                                                                                                                                                                                                                                   |                                    |                                                       |            |                   |  |  |
| 2     | R1503915                                                                                                                                                                                                                                                                                                                                                                                                                       | 110-9608,<br>114-5421              | Roller - Fusion Grooved UHMW<br>Polyethylene Shoulder | 1          |                   |  |  |
|       | Detail Description: Fusion Rollers combine the best features of our UHMW plastic rollers with a heavy duty internal bearing system. Machined from solid UHMW plastic that prevents build-up of debris. This roller has a patented deep groove design in the center along with shallow grroves on each end to reduce marking in wet conditions and turns on precision stainless ball bearings and double seals for added life.: |                                    |                                                       |            |                   |  |  |
| 3     | R1503911                                                                                                                                                                                                                                                                                                                                                                                                                       | 110-4050,<br>114-5400,<br>114-5421 | Roller - Fusion Grooved UHMW<br>Polyethylene          | 1          |                   |  |  |
|       | Detail Description: Fusion Rollers combine the best features of our UHMW plastic rollers with a heavy-duty internal bearing system. Machined from solid UHMW plastic that prevents build-up of debris. This roller has a patented deep groove design and turns on precision stainless ball bearings and double seals for added life. (2006 & Up):                                                                              |                                    |                                                       |            |                   |  |  |
| R&R I | Rear Rollers                                                                                                                                                                                                                                                                                                                                                                                                                   |                                    |                                                       |            |                   |  |  |
| 10    | R114-5415                                                                                                                                                                                                                                                                                                                                                                                                                      | 114-5415                           | Roller - Smooth Tubular Steel                         | 1          |                   |  |  |
|       | Detail Description:<br>stainless ball bearin                                                                                                                                                                                                                                                                                                                                                                                   |                                    |                                                       |            |                   |  |  |
| 12    | R114-5417                                                                                                                                                                                                                                                                                                                                                                                                                      | 114-5417                           | Roller - Smooth Solid Steel                           | 1          |                   |  |  |
|       | Detail Description:<br>stainless ball bearin                                                                                                                                                                                                                                                                                                                                                                                   |                                    |                                                       |            |                   |  |  |
| Overl | haul Kits                                                                                                                                                                                                                                                                                                                                                                                                                      |                                    |                                                       |            |                   |  |  |
| 21    | R114-5430                                                                                                                                                                                                                                                                                                                                                                                                                      | 114-5430                           | Overhaul Kit - Roller                                 | 1          |                   |  |  |
|       | Detail Description: Includes 4 ea.: R112-7494 Seals; 2 ea.: R302-5 Grease Zerks, R114-3717 Seals,<br>R112-5290 Bearings & R114-3745 Locknuts:                                                                                                                                                                                                                                                                                  |                                    |                                                       |            |                   |  |  |
|       | r Parts Available                                                                                                                                                                                                                                                                                                                                                                                                              |                                    |                                                       |            |                   |  |  |

## **Replaces Toro Reelmaster 5510-G Parts**

DPA Cutting Unit - Model 03696 & 03697 Rollers

|    | R&R<br>Part No. | OEM<br>Part No.                                                                                                                                | Description                   | Qty<br>Req | Order<br>Quantity |
|----|-----------------|------------------------------------------------------------------------------------------------------------------------------------------------|-------------------------------|------------|-------------------|
| 42 | R114-3717       | 114-3717                                                                                                                                       | Seal                          | 2          |                   |
| 43 | R112-5290       | 112-5290,<br>251346,<br>251-346,<br>72-5430                                                                                                    | Bearing - Stainless           | 2          |                   |
| 44 | R112-7494       | 112-7494                                                                                                                                       | Seal                          | 4          |                   |
| 45 | R114-3745       | 106-6939,<br>108-3151,<br>114-3745,<br>114-5411                                                                                                | Locknut - Bearing - Stainless | 2          |                   |
| 46 | R114-5403       | 114-5403                                                                                                                                       | Shaft - Front Roller          | 1          |                   |
| 52 | R302-5          | 21-6010,<br>302-11,<br>302-37,<br>302-47,<br>302-5,<br>302-57,<br>302-58,<br>302-6,<br>31-0300,<br>32-9660,<br>60-0800,<br>62-3880,<br>92-4181 | Fitting - Grease              | 2          |                   |
| 53 | R114-5410       | 114-5410                                                                                                                                       | Shaft - Short - Rear Roller   | 1          |                   |
| 55 | R114-5407       | 114-5407                                                                                                                                       | Shaft - Long Rear Roller      | 1          |                   |
| 59 | R300106         | 104-1835,<br>300106                                                                                                                            | Screw - Set 5/16-18 x 1/4     | 4          |                   |