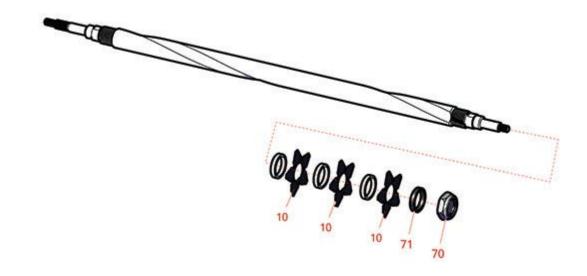

## **Replaces Toro Reelmaster 5510-G Parts**

DPA Cutting Unit - Models 03638, 03639, 03641 & 03643 Universal Groomer Cartridge - Model 03765

|                       | R&R<br>Part No. | OEM<br>Part No.      | Description                     | Qty<br>Req | Order<br>Quantity |
|-----------------------|-----------------|----------------------|---------------------------------|------------|-------------------|
| Blades                |                 |                      |                                 |            |                   |
| 10                    | R130-4105       | 130-4105             | Blade- Groomer                  | 40         |                   |
| Other Parts Available |                 |                      |                                 |            |                   |
| 70                    | R32127-46       | 32127-46,<br>3296-60 | Locknut                         | 2          |                   |
| 71                    | R70-1350        | 70-1350              | Spacer - 1/4 Fits Groomer Shaft | 2          |                   |