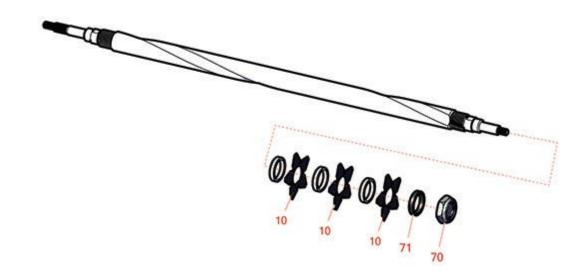

## **Replaces Toro Reelmaster 3555-D Parts**

22in Cutting Unit - Model 03483, 03487 & 03488 Universal Groomer Cartridge - Model 03765

|                       | R&R<br>Part No. | OEM<br>Part No.      | Description                     | Qty<br>Req | Order<br>Quantity |
|-----------------------|-----------------|----------------------|---------------------------------|------------|-------------------|
| Blades                |                 |                      |                                 |            |                   |
| 10                    | R130-4105       | 130-4105             | Blade- Groomer                  | 40         |                   |
| Other Parts Available |                 |                      |                                 |            |                   |
| 70                    | R32127-46       | 32127-46,<br>3296-60 | Locknut                         | 2          |                   |
| 71                    | R70-1350        | 70-1350              | Spacer - 1/4 Fits Groomer Shaft | 2          |                   |