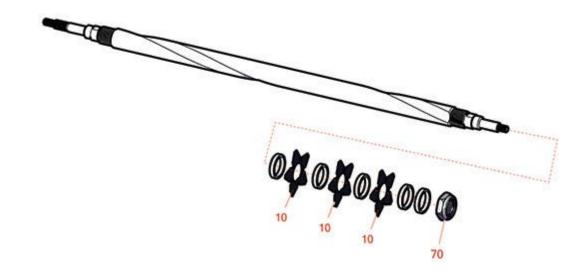

## **Replaces Toro Reelmaster 3105-D Parts**

27in DPA Cutting Unit - Models 03190 & 03192 Universal Groomer Cartridge - Model 03241

| Item <b>R&amp;R</b><br>No <b>Part No.</b> | OEM<br>Part No.      | Description    | Qty <b>Order</b><br>Req <b>Quantity</b> |
|-------------------------------------------|----------------------|----------------|-----------------------------------------|
| Blades                                    |                      |                |                                         |
| 10 <b>R130-4105</b>                       | 130-4105             | Blade- Groomer | 47                                      |
| Other Parts Available                     |                      |                |                                         |
| 70 <b>R32127-46</b>                       | 32127-46,<br>3296-60 | Locknut        | 2                                       |