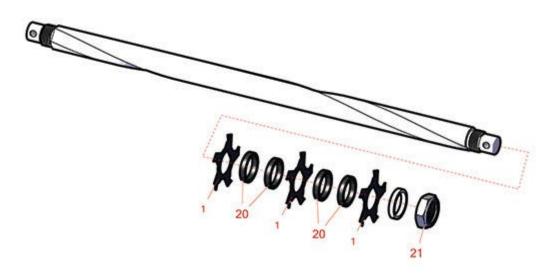

| R&R<br>Products       |                 | <b>Replaces Toro Greensmaster Flex 2120</b><br><b>Parts</b><br>DPA Cutting Unit - Models 04290 & 04292<br>Left-Hand Carbide Grooming Reel - 04708 |                                              |            |                   |
|-----------------------|-----------------|---------------------------------------------------------------------------------------------------------------------------------------------------|----------------------------------------------|------------|-------------------|
| ltem I<br>No          | R&R<br>Part No. | OEM<br>Part No.                                                                                                                                   | Description                                  | Qty<br>Req | Order<br>Quantity |
| Blades                |                 |                                                                                                                                                   |                                              |            |                   |
| 1                     | R110-2343       | 110-2343                                                                                                                                          | Groomer Blade - Carbide Tipped - Helix 1.5mm | 42         |                   |
| Other Parts Available |                 |                                                                                                                                                   |                                              |            |                   |
| 20                    | R70-1350        | 70-1350                                                                                                                                           | Spacer - 1/4 Fits Groomer Shaft              | 82         |                   |
| 21                    | R120-9653       | 120-9653                                                                                                                                          | Locknut - 7/8-14 Nylon Jam GR2               | 2          |                   |