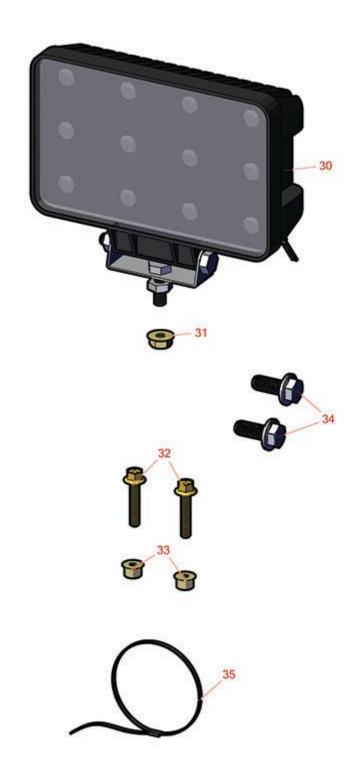

## **Replaces Toro Greensmaster TriFlex** 3420 Parts

Traction Unit - Model 04540 Light Kit - Model 04717

|    | R&R<br>Part No. | OEM<br>Part No.                    | Description                      | Qty<br>Req | Order<br>Quantity |
|----|-----------------|------------------------------------|----------------------------------|------------|-------------------|
| 30 | R151712         | 108-6471,<br>112-9177,<br>94-9024  | LED Oval Work Light - 12 LED 30w | 3          |                   |
| 31 | R104-8300       | 104-8300,<br>104-8300,<br>119-4041 | Locknut - 5/16-18 Flanged Y/Zinc | 3          |                   |
| 32 | R3234-21        | 3234-21                            | Bolt - Hx HD Fl 1/4-20 x 1 1/4   | 4          |                   |
| 33 | R104-7201       | 104-7201                           | Locknut - 1/4-20 ESNA Flanged    | 4          |                   |
| 34 | R32144-14       | 32104-32,<br>32104-49,<br>32144-14 | Bolt - Hex Washer 5/16-18 x 5/8  | 2          |                   |
| 35 | R3290-379       | 3290-336,<br>3290-379              | Cable Tie - 6in                  | 25         |                   |