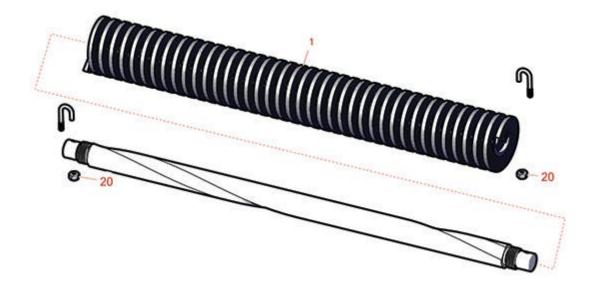

## **Replaces Toro Greensmaster TriFlex 3420 Parts**

DPA Cutting Unit - Models 04651, 04653 & 04655 Groomer Brush - Model 04713

|                       | R&R       | OEM      |                                | Qty | Order    |
|-----------------------|-----------|----------|--------------------------------|-----|----------|
| No                    | Part No.  | Part No. | Description                    | Req | Quantity |
| Brushes               |           |          |                                |     |          |
| 1                     | R105-9635 | 105-9635 | Brush - Groomer                | 1   |          |
| Other Parts Available |           |          |                                |     |          |
| 20                    | R120-9659 | 120-9659 | Nut - 10-24 Lock, Nylon Insert | 2   |          |