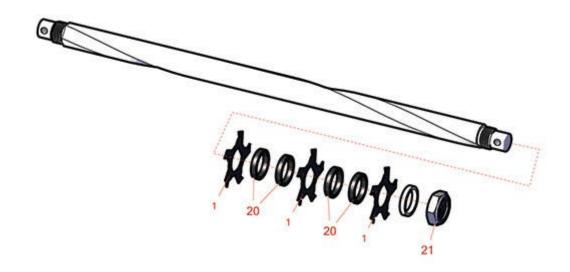

## **Replaces Toro Greensmaster TriFlex 3400 Parts**

DPA Cutting Unit - Models 04613, 04614 & 04615 Left-Hand Carbide Grooming Reel - 04708

|                       | R&R<br>Part No. | OEM<br>Part No. | Description                                  | Qty<br>Req | Order<br>Quantity |
|-----------------------|-----------------|-----------------|----------------------------------------------|------------|-------------------|
| Blades                |                 |                 |                                              |            |                   |
| 1                     | R110-2343       | 110-2343        | Groomer Blade - Carbide Tipped - Helix 1.5mm | 42         |                   |
| Other Parts Available |                 |                 |                                              |            |                   |
| 20                    | R70-1350        | 70-1350         | Spacer - 1/4 Fits Groomer Shaft              | 82         |                   |
| 21                    | R120-9653       | 120-9653        | Locknut - 7/8-14 Nylon Jam GR2               | 2          |                   |